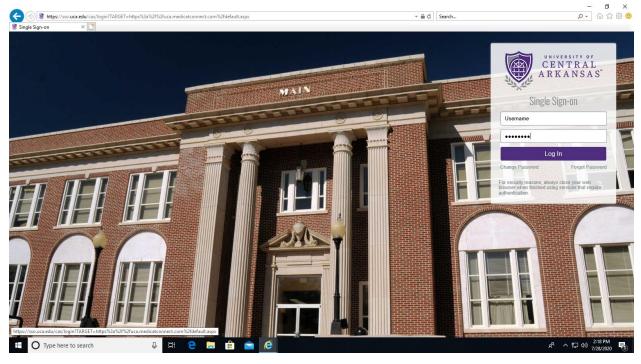

## Go to <u>uca.medicatconnect.com</u>. (Or go to <u>www.uca.edu</u> > Student Health > Appointments/Patient Portal.)

2. Log in with your MyUCA username and password.

3. Click on Forms.