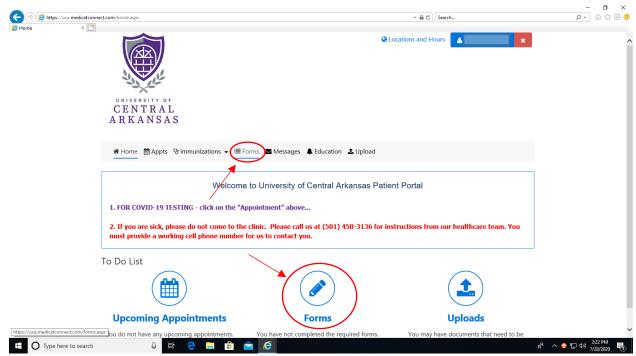

## Go to <u>uca.medicatconnect.com</u>. (Or go to <u>www.uca.edu</u> > Student Health > Appointments/Patient Portal.)

2. Log in with your MyUCA username and password.

3. Click on Forms.

## Isolation Contract Instructions

4. Scroll down. Under N/A click on Isolation Housing Contract.

| 🔊 🥖 https://uca.medicatco |                                                                                                                                                                                                                                                                                                                                                                                                                                                                                                                                                | - م   | 命☆戀 |
|---------------------------|------------------------------------------------------------------------------------------------------------------------------------------------------------------------------------------------------------------------------------------------------------------------------------------------------------------------------------------------------------------------------------------------------------------------------------------------------------------------------------------------------------------------------------------------|-------|-----|
| ы × [                     | appointment.<br>COVID-19 (Coronavirus) Screening (Required Form)*<br>Please complete no more than 24 hours in advance of your appointment. If you do not fill out the form, you will not be see<br>COVID-19 (Coronavirus) Screening (Required Form)*<br>Please complete no more than 24 hours prior to your appointment. If you do not complete form, you will not be seen.<br>COVID-19 Testing Questionairre (Required for test)*<br>Complete the required COVID-19 Questionairre. This form must be completed before we can order your test. | seen. |     |
|                           | N/A Carmichael Quarantine Contract Only complete this form if you are currently or will be in quarantine at Carmichael Hall. GYN History - Subjective* Please complete form before your appointment.                                                                                                                                                                                                                                                                                                                                           |       |     |
|                           | Isolation Housing Contract Only complete this form if you are currently or will be in isolation at student housing. UCA                                                                                                                                                                                                                                                                                                                                                                                                                        |       |     |
|                           | UCA                                                                                                                                                                                                                                                                                                                                                                                                                                                                                                                                            |       |     |