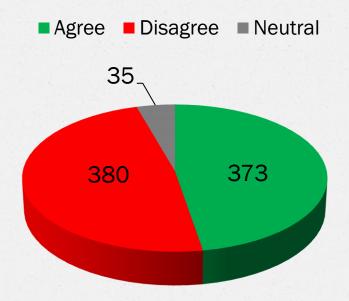

<u>Responses:</u> Student – 444 (56%) Faculty – 197 (25%) Staff – 149 (19%) Total Entries for Q1 = 790 Respondents

Students Faculty Staff

<u>Responses:</u> Agree – 373 (47%) Disagree – 380 (48%) Neutral – 35 (4%) Total Entries for Q2 = 788