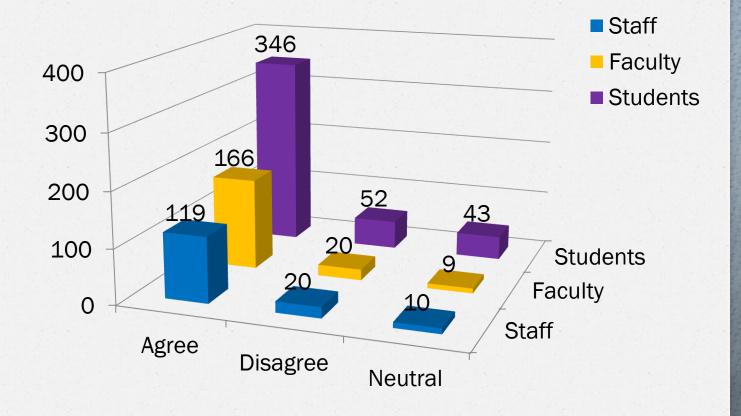

> Student Only Responses: Agree - 346 (78%) Disagree - 52 (12%) Neutral - 43 (10%) Total Student Entries for Q5 = 441

<u>Faculty Only Responses:</u> Agree – 166 (85%) Disagree – 20 (10%) Neutral – 9 (5%) Total Faculty Entries for Q5 = 195

> <u>Staff Only Responses:</u> Agree – 119 (80%) Disagree – 20 (13%) Neutral – 10 (7%) Total Staff Entries for Q5 = 149

For questions about this survey and our two public forums, please contact the UCA Staff Senate.