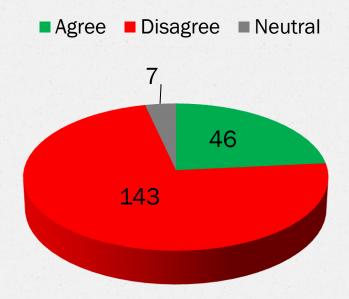

#### **Total Responses**

Student Only Responses: Agree - 271 (61%) Disagree - 151 (34%) Neutral - 21 (5%) Total Student Entries for Q2 = 443

<u>Faculty Only Responses:</u> Agree – 46 (23%) Disagree – 143 (73%) Neutral – 7 (4%) Total Faculty Entries for Q2 = 196