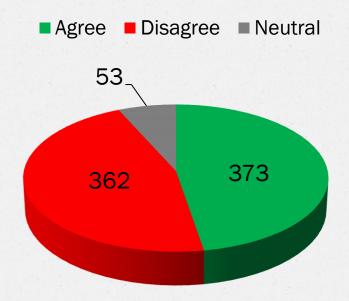

<u>Responses:</u> Student – 444 (56%) Faculty – 197 (25%) Staff – 149 (19%) Total Entries for Q1 = 790 Respondents

Students Faculty Staff

<u>Responses:</u> Agree – 373 (47%) Disagree – 380 (48%) Neutral – 35 (4%) Total Entries for Q2 = 788