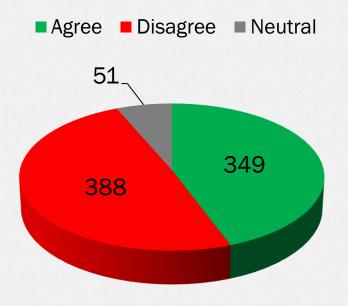

<u>Staff Only Responses:</u> Agree – 75 (50%) Disagree – 66 (44%) Neutral – 8 (5%) Total Staff Entries for Q3 = 149

<u>Responses:</u> Agree - 349 (44%) Disagree - 388 (49%) Neutral - 51 (6%) Total Entries for Q4 = 788