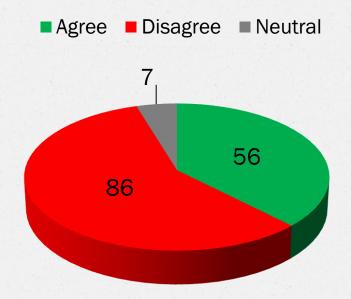

<u>Staff Only Responses:</u> Agree – 56 (38%) Disagree – 86 (58%) Neutral – 7 (5%) Total Staff Entries for Q2 = 149