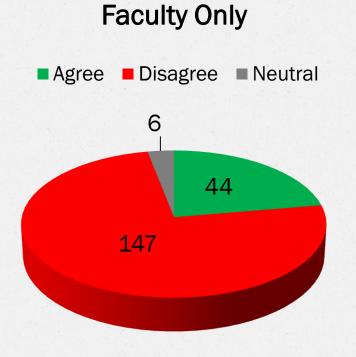

### **Total Responses**

Student Only Responses: Agree - 252 (57%) Disagree - 156 (35%) Neutral - 34 (8%) Total Student Entries for Q4 = 442

<u>Faculty Only Responses:</u> Agree – 44 (22%) Disagree – 147 (75%) Neutral – 6 (3%) Total Faculty Entries for Q4 = 197