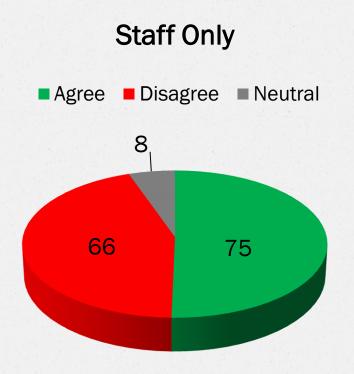

<u>Staff Only Responses:</u> Agree – 75 (50%) Disagree – 66 (44%) Neutral – 8 (5%) Total Staff Entries for Q3 = 149

<u>Responses:</u> Agree - 349 (44%) Disagree - 388 (49%) Neutral - 51 (6%) Total Entries for Q4 = 788