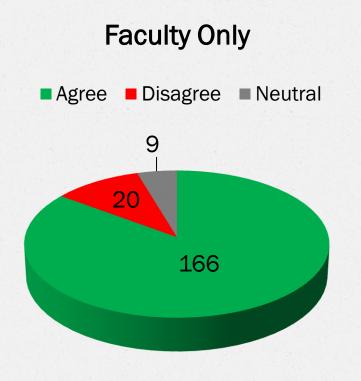

> Student Only Responses: Agree - 346 (78%) Disagree - 52 (12%) Neutral - 43 (10%) Total Student Entries for Q5 = 441

<u>Faculty Only Responses:</u> Agree – 166 (85%) Disagree – 20 (10%) Neutral – 9 (5%) Total Faculty Entries for Q5 = 195