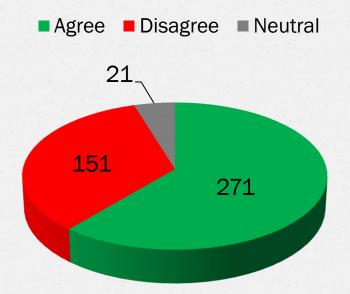

#### **Total Responses**

Student Only Responses: Agree - 271 (61%) Disagree - 151 (34%) Neutral - 21 (5%) Total Student Entries for Q2 = 443

<u>Faculty Only Responses:</u> Agree – 46 (23%) Disagree – 143 (73%) Neutral – 7 (4%) Total Faculty Entries for Q2 = 196