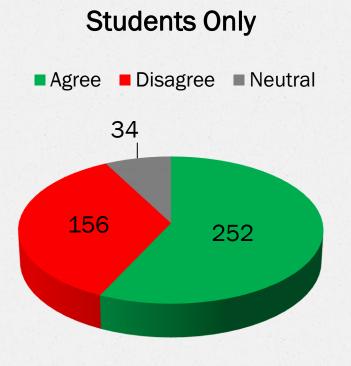

### **Total Responses**

Student Only Responses: Agree - 252 (57%) Disagree - 156 (35%) Neutral - 34 (8%) Total Student Entries for Q4 = 442

<u>Faculty Only Responses:</u> Agree – 44 (22%) Disagree – 147 (75%) Neutral – 6 (3%) Total Faculty Entries for Q4 = 197