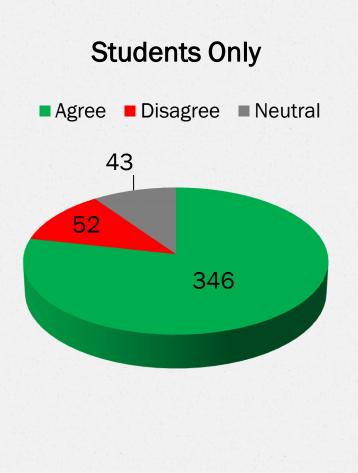

> Student Only Responses: Agree - 346 (78%) Disagree - 52 (12%) Neutral - 43 (10%) Total Student Entries for Q5 = 441

<u>Faculty Only Responses:</u> Agree – 166 (85%) Disagree – 20 (10%) Neutral – 9 (5%) Total Faculty Entries for Q5 = 195