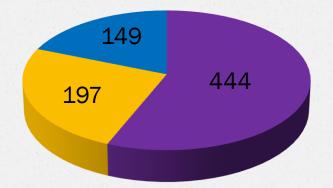

# **Overall Survey Snapshot**

| Question #1                                       |
|---------------------------------------------------|
| Please identify if you are a student, faculty, or |
| staff member at UCA                               |

<u>Responses:</u> Student – 444 (56%) Faculty – 197 (25%) Staff – 149 (19%) Total Entries for Q1 = 790 Respondents

Students Faculty Staff

<u>Responses:</u> Agree – 373 (47%) Disagree – 380 (48%) Neutral – 35 (4%) Total Entries for Q2 = 788