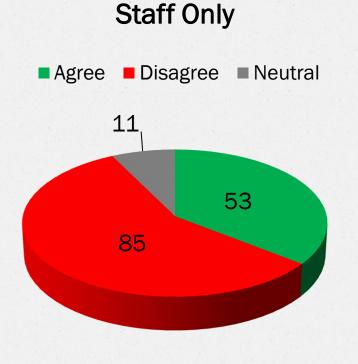

<u>Staff Only Responses:</u> Agree – 53 (36%) Disagree – 85 (57%) Neutral – 11 (7%) Total Staff Entries for Q4 = 149