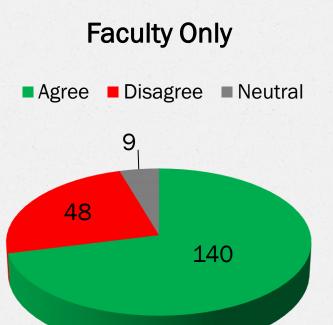

#### **Total Responses**

<u>Student Only Responses:</u> Agree – 158 (36%) Disagree – 248 (56%) Neutral – 36 (8%) Total Student Entries for Q3 = 442

<u>Faculty Only Responses:</u> Agree – 140 (71%) Disagree – 48 (24%) Neutral – 9 (5%) Total Faculty Entries for Q3 = 197