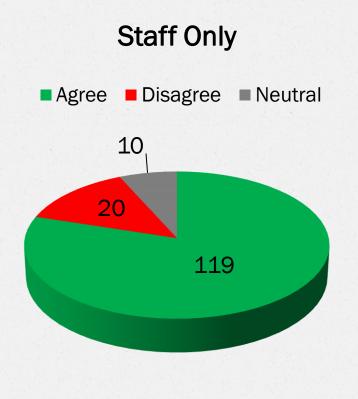

> <u>Staff Only Responses:</u> Agree – 119 (80%) Disagree – 20 (13%) Neutral – 10 (7%) Total Staff Entries for Q5 = 149

For questions about this survey and our two public forums, please contact the UCA Staff Senate.