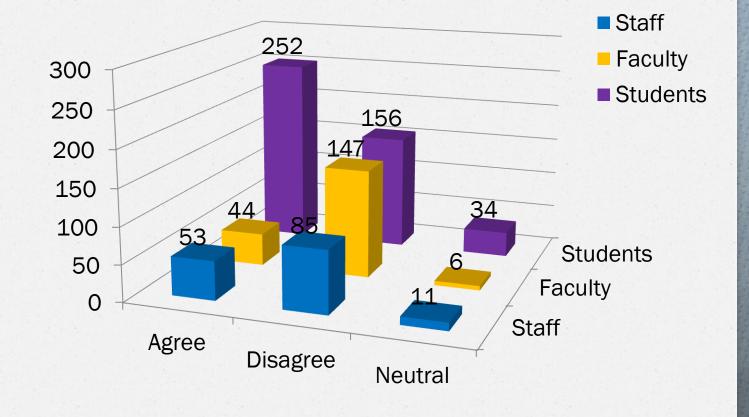

### **Total Responses**

Student Only Responses: Agree - 252 (57%) Disagree - 156 (35%) Neutral - 34 (8%) Total Student Entries for Q4 = 442

<u>Faculty Only Responses:</u> Agree – 44 (22%) Disagree – 147 (75%) Neutral – 6 (3%) Total Faculty Entries for Q4 = 197

<u>Staff Only Responses:</u> Agree – 53 (36%) Disagree – 85 (57%) Neutral – 11 (7%) Total Staff Entries for Q4 = 149

### Question #4 Respondent Comparison Having concealed handguns on campus for self-defense would make the campus safer?

> <u>Responses:</u> Agree – 631 (80%) Disagree – 92 (12%) Neutral – 62 (8%) Total Entries for Q5 = 785