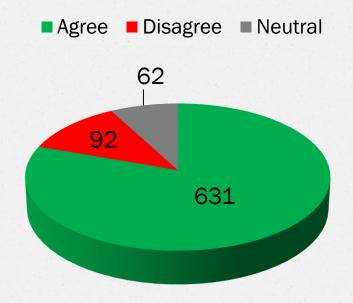

### Question #4 Respondent Comparison Having concealed handguns on campus for self-defense would make the campus safer?

> <u>Responses:</u> Agree – 631 (80%) Disagree – 92 (12%) Neutral – 62 (8%) Total Entries for Q5 = 785

> <u>Staff Only Responses:</u> Agree – 119 (80%) Disagree – 20 (13%) Neutral – 10 (7%) Total Staff Entries for Q5 = 149

For questions about this survey and our two public forums, please contact the UCA Staff Senate.