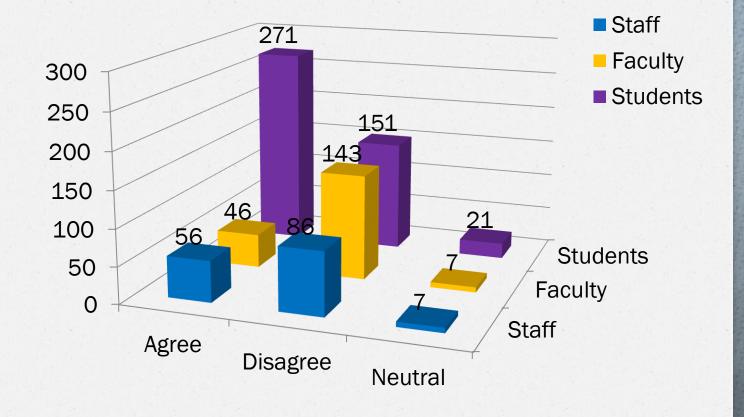

#### **Total Responses**

Student Only Responses: Agree - 271 (61%) Disagree - 151 (34%) Neutral - 21 (5%) Total Student Entries for Q2 = 443

<u>Faculty Only Responses:</u> Agree – 46 (23%) Disagree – 143 (73%) Neutral – 7 (4%) Total Faculty Entries for Q2 = 196

<u>Staff Only Responses:</u> Agree – 56 (38%) Disagree – 86 (58%) Neutral – 7 (5%) Total Staff Entries for Q2 = 149