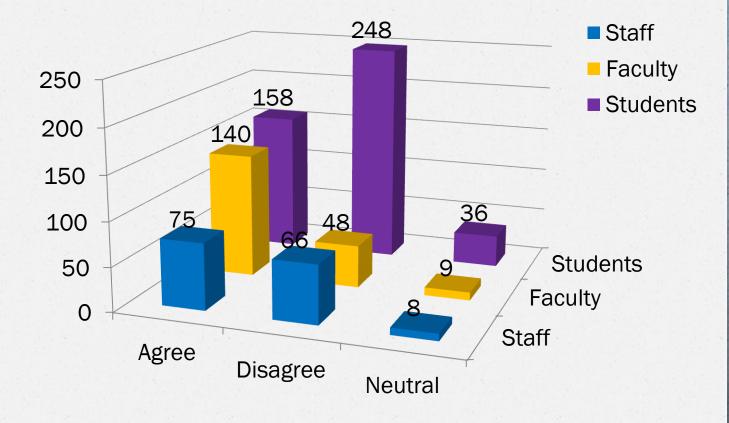

#### **Total Responses**

<u>Student Only Responses:</u> Agree – 158 (36%) Disagree – 248 (56%) Neutral – 36 (8%) Total Student Entries for Q3 = 442

<u>Faculty Only Responses:</u> Agree – 140 (71%) Disagree – 48 (24%) Neutral – 9 (5%) Total Faculty Entries for Q3 = 197

<u>Staff Only Responses:</u> Agree – 75 (50%) Disagree – 66 (44%) Neutral – 8 (5%) Total Staff Entries for Q3 = 149

<u>Responses:</u> Agree - 349 (44%) Disagree - 388 (49%) Neutral - 51 (6%) Total Entries for Q4 = 788