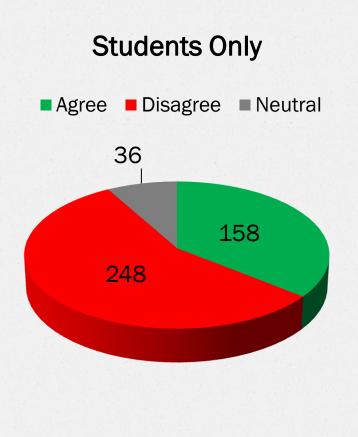

#### **Total Responses**

Student Only Responses: Agree - 271 (61%) Disagree - 151 (34%) Neutral - 21 (5%) Total Student Entries for Q2 = 443

<u>Faculty Only Responses:</u> Agree – 46 (23%) Disagree – 143 (73%) Neutral – 7 (4%) Total Faculty Entries for Q2 = 196