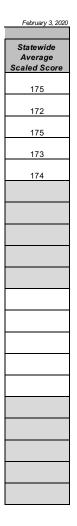

| Title II<br>Reporting Services              | HEOA - Title II<br>2018 - 2019 Academic Year<br>UNIVERSITY CENTRAL ARKANSAS  |                                |                                 |                            |                                          |                                      |                                |                                 |                        |
|---------------------------------------------|------------------------------------------------------------------------------|--------------------------------|---------------------------------|----------------------------|------------------------------------------|--------------------------------------|--------------------------------|---------------------------------|------------------------|
| Institution Code                            | 6012                                                                         |                                |                                 |                            |                                          |                                      |                                |                                 |                        |
| State                                       | Arkansas                                                                     |                                |                                 |                            |                                          |                                      |                                | State                           | wide                   |
| Assessment Information <sup>1</sup>         | Group                                                                        | Number<br>Taking<br>Assessment | Number<br>Passing<br>Assessment | Institutional<br>Pass Rate | Institutional<br>Average<br>Scaled Score | Assessment<br>Cut Score <sup>2</sup> | Number<br>Taking<br>Assessment | Number<br>Passing<br>Assessment | Statewide<br>Pass Rate |
| COMPUTER SCIENCE (5651)                     | All enrolled students who have completed all nonclinical courses, 2018-19    |                                |                                 |                            |                                          |                                      | 1                              |                                 |                        |
| Test Company: ETS                           | Other enrolled students, 2018-19                                             |                                |                                 |                            |                                          |                                      |                                |                                 |                        |
| Score Range: 100-200                        | All program completers, 2018-19                                              |                                |                                 |                            |                                          |                                      |                                |                                 |                        |
|                                             | All program completers, 2017-18                                              |                                |                                 |                            |                                          |                                      |                                |                                 |                        |
|                                             | All program completers, 2016-17                                              |                                |                                 |                            |                                          |                                      |                                |                                 |                        |
| CORE ACADEMIC SKILLS FOR ED: MATH (5732)    | All enrolled students who have completed all nonclinical<br>courses, 2018-19 |                                |                                 |                            |                                          |                                      |                                |                                 |                        |
| Test Company: ETS                           | Other enrolled students, 2018-19                                             |                                |                                 |                            |                                          |                                      |                                |                                 |                        |
| Score Range: 100-200                        | All program completers, 2018-19                                              |                                |                                 |                            |                                          |                                      |                                |                                 |                        |
|                                             | All program completers, 2017-18                                              | 59                             | 59                              | 100%                       | 175                                      | 150                                  | 248                            | 238                             | 96%                    |
|                                             | All program completers, 2016-17                                              | 59                             | 58                              | 98%                        | 174                                      | 150                                  | 208                            | 201                             | 97%                    |
| CORE ACADEMIC SKILLS FOR ED: READING (5712) | All enrolled students who have completed all nonclinical courses, 2018-19    |                                |                                 |                            |                                          |                                      |                                |                                 |                        |
| Test Company: ETS                           | Other enrolled students, 2018-19                                             |                                |                                 |                            |                                          |                                      |                                |                                 |                        |
| Score Range: 100-200                        | All program completers, 2018-19                                              |                                |                                 |                            |                                          |                                      |                                |                                 |                        |
|                                             | All program completers, 2017-18                                              | 60                             | 60                              | 100%                       | 187                                      | 156                                  | 246                            | 243                             | 99%                    |
|                                             | All program completers, 2016-17                                              | 59                             | 59                              | 100%                       | 190                                      | 156                                  | 210                            | 210                             | 100%                   |
| CORE ACADEMIC SKILLS FOR ED: WRITING (5722) | All enrolled students who have completed all nonclinical courses, 2018-19    |                                |                                 |                            |                                          |                                      |                                |                                 |                        |
| Test Company: ETS                           | Other enrolled students, 2018-19                                             |                                |                                 |                            |                                          |                                      |                                |                                 |                        |
| Score Range: 100-200                        | All program completers, 2018-19                                              |                                |                                 |                            |                                          |                                      |                                |                                 |                        |
|                                             | All program completers, 2017-18                                              | 60                             | 60                              | 100%                       | 175                                      | 162                                  | 249                            | 238                             | 96%                    |
|                                             | All program completers, 2016-17                                              | 61                             | 61                              | 100%                       | 176                                      | 162                                  | 222                            | 219                             | 99%                    |