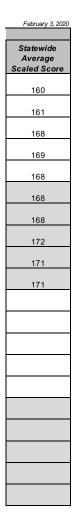

| Title II<br>Reporting Services            | HEOA - Title II<br>2018 - 2019 Academic Year<br>UNIVERSITY CENTRAL ARKANSAS                 |                                |                                 |                            |                                          |                                      |                                |                                          |                                 |
|-------------------------------------------|---------------------------------------------------------------------------------------------|--------------------------------|---------------------------------|----------------------------|------------------------------------------|--------------------------------------|--------------------------------|------------------------------------------|---------------------------------|
| Institution Name Institution Code         | 6012                                                                                        | -                              |                                 |                            |                                          |                                      |                                |                                          |                                 |
| State                                     | Arkansas                                                                                    |                                |                                 |                            |                                          |                                      |                                | <b>-</b>                                 |                                 |
| Assessment Information <sup>1</sup>       | Group                                                                                       | Number<br>Taking<br>Assessment | Number<br>Passing<br>Assessment | Institutional<br>Pass Rate | Institutional<br>Average<br>Scaled Score | Assessment<br>Cut Score <sup>2</sup> | Number<br>Taking<br>Assessment | State<br>Number<br>Passing<br>Assessment | ewide<br>Statewide<br>Pass Rate |
| EARLY CHILDHOOD CONTENT KNOWLEDGE (5022)  | All enrolled students who have completed all nonclinical courses, 2018-19                   |                                |                                 |                            |                                          |                                      |                                |                                          |                                 |
| Test Company: ETS                         | Other enrolled students, 2018-19                                                            |                                |                                 |                            |                                          |                                      |                                |                                          |                                 |
| Score Range: 100-200                      | All program completers, 2018-19                                                             |                                |                                 |                            |                                          |                                      |                                |                                          |                                 |
|                                           | All program completers, 2017-18                                                             | 2                              |                                 |                            |                                          | 157                                  | 3                              |                                          |                                 |
|                                           | All program completers, 2016-17<br>All enrolled students who have completed all nonclinical |                                |                                 |                            |                                          |                                      | 3                              |                                          |                                 |
| EARTH AND SPACE SCIENCES - CK (5571)      | courses, 2018-19                                                                            |                                |                                 |                            |                                          |                                      |                                |                                          |                                 |
| Test Company: ETS<br>Score Range: 100-200 | Other enrolled students, 2018-19                                                            |                                |                                 |                            |                                          |                                      |                                |                                          |                                 |
| Scole Range. 100-200                      | All program completers, 2018-19                                                             |                                |                                 |                            |                                          |                                      |                                |                                          |                                 |
|                                           | All program completers, 2017-18                                                             |                                |                                 |                            |                                          |                                      |                                |                                          |                                 |
|                                           | All program completers, 2016-17                                                             |                                |                                 |                            |                                          |                                      | 1                              |                                          |                                 |
| EDUCATION OF YOUNG CHILDREN (5024)        | All enrolled students who have completed all nonclinical courses, 2018-19                   |                                |                                 |                            |                                          |                                      |                                |                                          |                                 |
| Test Company: ETS                         | Other enrolled students, 2018-19                                                            |                                |                                 |                            |                                          |                                      | 15                             | 12                                       | 80%                             |
| Score Range: 100-200                      | All program completers, 2018-19                                                             |                                |                                 |                            |                                          |                                      | 6                              |                                          |                                 |
|                                           | All program completers, 2017-18                                                             |                                |                                 |                            |                                          |                                      | 6                              |                                          |                                 |
|                                           | All program completers, 2016-17                                                             |                                |                                 |                            |                                          |                                      | 2                              |                                          |                                 |
| ELEM ED MULTI SUBJ MATHEMATICS (5003)     | All enrolled students who have completed all nonclinical courses, 2018-19                   |                                |                                 |                            |                                          |                                      | 26                             | 26                                       | 100%                            |
| Test Company: ETS                         | Other enrolled students, 2018-19                                                            | 27                             | 25                              | 93%                        | 173                                      | 157                                  | 103                            | 94                                       | 91%                             |
| Score Range: 100-200                      | All program completers, 2018-19                                                             | 15                             | 15                              | 100%                       | 172                                      | 157                                  | 46                             | 45                                       | 98%                             |
|                                           | All program completers, 2017-18                                                             | 7                              |                                 |                            |                                          | 157                                  | 33                             | 32                                       | 97%                             |
|                                           | All program completers, 2016-17                                                             |                                |                                 |                            |                                          |                                      | 10                             | 10                                       | 100%                            |

| Institution Name                                   | HEOA - Title II<br>2018 - 2019 Academic Year<br>UNIVERSITY CENTRAL ARKANSAS           |                  |                   |                            |                                          |                                      |                  |                   |                        |
|----------------------------------------------------|---------------------------------------------------------------------------------------|------------------|-------------------|----------------------------|------------------------------------------|--------------------------------------|------------------|-------------------|------------------------|
| State                                              | Arkansas                                                                              |                  |                   |                            |                                          |                                      |                  | State             | ewide                  |
| Assessment Information <sup>1</sup>                | 6                                                                                     | Number<br>Taking | Number<br>Passing | Institutional<br>Pass Rate | Institutional<br>Average<br>Scaled Score | Assessment<br>Cut Score <sup>2</sup> | Number<br>Taking | Number<br>Passing | Statewide<br>Pass Rate |
| ELEM ED MULTI SUBJ READING LANG ARTS (5002)        | Group<br>All enrolled students who have completed all nonclinical<br>courses, 2018-19 | Assessment       | Assessment        | Pass Rate                  | Scaled Score                             | Cut Score                            | Assessment<br>26 | Assessment<br>26  | 100%                   |
| Test Company: ETS                                  | Other enrolled students, 2018-19                                                      | 27               | 25                | 93%                        | 170                                      | 157                                  | 105              | 93                | 89%                    |
| Score Range: 100-200                               | All program completers, 2018-19                                                       | 15               | 15                | 100%                       | 175                                      | 157                                  | 45               | 45                | 100%                   |
|                                                    | All program completers, 2017-18                                                       | 7                |                   |                            |                                          | 157                                  | 33               | 32                | 97%                    |
|                                                    | All program completers, 2016-17                                                       |                  |                   |                            |                                          |                                      | 10               | 10                | 100%                   |
| ELEM ED MULTI SUBJ SCIENCES (5005)                 | All enrolled students who have completed all nonclinical courses, 2018-19             |                  |                   |                            |                                          |                                      | 26               | 26                | 100%                   |
| Test Company: ETS                                  | Other enrolled students, 2018-19                                                      | 26               | 23                | 88%                        | 165                                      | 159                                  | 105              | 90                | 86%                    |
| Score Range: 100-200                               | All program completers, 2018-19                                                       | 15               | 15                | 100%                       | 170                                      | 159                                  | 45               | 44                | 98%                    |
|                                                    | All program completers, 2017-18                                                       | 7                |                   |                            |                                          | 159                                  | 33               | 30                | 91%                    |
|                                                    | All program completers, 2016-17                                                       |                  |                   |                            |                                          |                                      | 10               | 10                | 100%                   |
| ELEM ED MULTI SUBJ SOCIAL STUDIES (5004)           | All enrolled students who have completed all nonclinical courses, 2018-19             |                  |                   |                            |                                          |                                      | 27               | 26                | 96%                    |
| Test Company: ETS                                  | Other enrolled students, 2018-19                                                      | 26               | 22                | 85%                        | 165                                      | 155                                  | 101              | 86                | 85%                    |
| Score Range: 100-200                               | All program completers, 2018-19                                                       | 15               | 15                | 100%                       | 166                                      | 155                                  | 45               | 44                | 98%                    |
|                                                    | All program completers, 2017-18                                                       | 7                |                   |                            |                                          | 155                                  | 34               | 32                | 94%                    |
|                                                    | All program completers, 2016-17                                                       |                  |                   |                            |                                          |                                      | 11               | 11                | 100%                   |
| ENG LANG LIT COMP CONTENT & ANALYSIS (DISC) (5044) | All enrolled students who have completed all nonclinical courses, 2018-19             |                  |                   |                            |                                          |                                      |                  |                   |                        |
| Test Company: ETS<br>Score Range: 100-200          | Other enrolled students, 2018-19                                                      |                  |                   |                            |                                          |                                      |                  |                   |                        |
|                                                    | All program completers, 2018-19                                                       |                  |                   |                            |                                          |                                      |                  |                   |                        |
|                                                    | All program completers, 2017-18                                                       |                  |                   |                            |                                          |                                      |                  |                   |                        |
|                                                    | All program completers, 2016-17                                                       |                  |                   |                            |                                          |                                      | 4                |                   |                        |