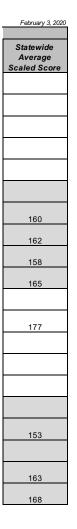

| Title II<br>Reporting Services                                                            | HEOA - Title II<br>2018 - 2019 Academic Year                                                |                  |                   |               |                          |                                      |                  |                   |                |
|-------------------------------------------------------------------------------------------|---------------------------------------------------------------------------------------------|------------------|-------------------|---------------|--------------------------|--------------------------------------|------------------|-------------------|----------------|
| Institution Name                                                                          | UNIVERSITY CENTRAL ARKANSAS                                                                 |                  |                   |               |                          |                                      |                  |                   |                |
| Institution Code<br>State                                                                 | 6012<br>Arkansas                                                                            |                  |                   |               |                          |                                      |                  |                   |                |
|                                                                                           |                                                                                             |                  |                   |               |                          |                                      |                  | State             | wide           |
|                                                                                           | <b>0</b>                                                                                    | Number<br>Taking | Number<br>Passing | Institutional | Institutional<br>Average | Assessment<br>Cut Score <sup>2</sup> | Number<br>Taking | Number<br>Passing | Statewide      |
| Assessment Information <sup>1</sup><br>ENGLISH LANGUAGE ARTS: CONTENT AND ANALYSIS (5039) | Group<br>All enrolled students who have completed all nonclinical<br>courses, 2018-19       | Assessment       | Assessment        | Pass Rate     | Scaled Score             | Cut Score                            | Assessment       | Assessment        | Pass Rate 100% |
| Test Company: ETS                                                                         | Other enrolled students, 2018-19                                                            | 10               | 7                 | 70%           | 172                      | 168                                  | 43               | 32                | 74%            |
| Score Range: 100-200                                                                      | All program completers, 2018-19                                                             | 7                |                   |               |                          | 168                                  | 27               | 27                | 100%           |
|                                                                                           | All program completers, 2017-18                                                             | 8                |                   |               |                          | 168                                  | 25               | 24                | 96%            |
|                                                                                           | All program completers, 2016-17<br>All enrolled students who have completed all nonclinical | 9                |                   |               |                          | 168                                  | 31               | 30                | 97%            |
| FAMILY AND CONSUMER SCIENCES (DISCONTINUED 2) (5121)                                      | courses, 2018-19                                                                            |                  |                   |               |                          |                                      |                  |                   |                |
| Fest Company: ETS<br>Score Range: 100-200                                                 | Other enrolled students, 2018-19                                                            |                  |                   |               |                          |                                      |                  |                   |                |
| Coole hange. For 200                                                                      | All program completers, 2018-19                                                             |                  |                   |               |                          |                                      |                  |                   |                |
|                                                                                           | All program completers, 2017-18                                                             |                  |                   |               |                          |                                      | 1                |                   |                |
|                                                                                           | All program completers, 2016-17                                                             | 1                |                   |               |                          | 153                                  | 2                |                   |                |
| FAMILY AND CONSUMER SCIENCES (5122)                                                       | All enrolled students who have completed all nonclinical<br>courses, 2018-19                |                  |                   |               |                          |                                      | 3                |                   |                |
| Test Company: ETS                                                                         | Other enrolled students, 2018-19                                                            | 2                |                   |               |                          | 153                                  | 5                |                   |                |
| Score Range: 100-200                                                                      | All program completers, 2018-19                                                             | 3                |                   |               |                          | 153                                  | 6                |                   |                |
|                                                                                           | All program completers, 2017-18                                                             | 2                |                   |               |                          | 153                                  | 5                |                   |                |
|                                                                                           | All program completers, 2016-17                                                             | 2                |                   |               |                          | 153                                  | 3                |                   |                |
| FRENCH WORLD LANGUAGE (5174)                                                              | All enrolled students who have completed all nonclinical courses, 2018-19                   |                  |                   |               |                          |                                      |                  |                   |                |
| Test Company: ETS                                                                         | Other enrolled students, 2018-19                                                            |                  |                   |               |                          |                                      |                  |                   |                |
| Score Range: 100-200                                                                      | All program completers, 2018-19                                                             |                  |                   |               |                          |                                      | 1                |                   |                |
|                                                                                           | All program completers, 2017-18                                                             |                  |                   |               |                          |                                      |                  |                   |                |
|                                                                                           | All program completers, 2016-17                                                             |                  |                   |               |                          |                                      |                  |                   |                |

| Title II<br>Reporting Services                                     | HEOA - Title II<br>2018 - 2019 Academic Year                                             |                                |                                 |                            |                                          |                                      |                                |                                          |                        |
|--------------------------------------------------------------------|------------------------------------------------------------------------------------------|--------------------------------|---------------------------------|----------------------------|------------------------------------------|--------------------------------------|--------------------------------|------------------------------------------|------------------------|
| Institution Name Institution Code                                  | UNIVERSITY CENTRAL ARKANSAS<br>6012                                                      |                                |                                 |                            |                                          |                                      |                                |                                          |                        |
| State                                                              | Arkansas                                                                                 |                                |                                 |                            |                                          |                                      |                                |                                          |                        |
| Assessment Information <sup>1</sup><br>HEALTH AND PE (DISC) (5856) | Group<br>All enrolled students who have completed all nonclinical<br>courses, 2018-19    | Number<br>Taking<br>Assessment | Number<br>Passing<br>Assessment | Institutional<br>Pass Rate | Institutional<br>Average<br>Scaled Score | Assessment<br>Cut Score <sup>2</sup> | Number<br>Taking<br>Assessment | State<br>Number<br>Passing<br>Assessment | Statewide<br>Pass Rate |
| Test Company: ETS                                                  | Other enrolled students, 2018-19                                                         |                                |                                 |                            |                                          |                                      |                                |                                          |                        |
| Score Range: 100-200                                               | All program completers, 2018-19                                                          |                                |                                 |                            |                                          |                                      |                                |                                          |                        |
|                                                                    | All program completers, 2017-18                                                          |                                |                                 |                            |                                          |                                      |                                |                                          |                        |
|                                                                    | All program completers, 2016-17                                                          |                                |                                 |                            |                                          |                                      | 2                              |                                          |                        |
| HEALTH AND PE (5857)                                               | All enrolled students who have completed all nonclinical courses, 2018-19                |                                |                                 |                            |                                          |                                      | 5                              |                                          |                        |
| Test Company: ETS<br>Score Range: 100-200                          | Other enrolled students, 2018-19                                                         | 8                              |                                 |                            |                                          | 155                                  | 37                             | 33                                       | 89%                    |
| Score Range. 100-200                                               | All program completers, 2018-19                                                          | 2                              |                                 |                            |                                          | 155                                  | 11                             | 10                                       | 91%                    |
|                                                                    | All program completers, 2017-18                                                          | 3                              |                                 |                            |                                          | 155                                  | 21                             | 19                                       | 90%                    |
|                                                                    | All program completers, 2016-17                                                          | 4                              |                                 |                            |                                          | 155                                  | 19                             | 19                                       | 100%                   |
| INTERDIS EARLY CHILD EDUCATION (5023)                              | All enrolled students who have completed all nonclinical<br>courses, 2018-19             |                                |                                 |                            |                                          |                                      |                                |                                          |                        |
| Test Company: ETS<br>Score Range: 100-200                          | Other enrolled students, 2018-19                                                         |                                |                                 |                            |                                          |                                      | 14                             | 14                                       | 100%                   |
| Score Range. 100-200                                               | All program completers, 2018-19                                                          |                                |                                 |                            |                                          |                                      | 6                              |                                          |                        |
|                                                                    | All program completers, 2017-18                                                          |                                |                                 |                            |                                          |                                      | 6                              |                                          |                        |
|                                                                    | All program completers, 2016-17 All enrolled students who have completed all nonclinical |                                |                                 |                            |                                          |                                      | 2                              |                                          |                        |
| MATHEMATICS CONTENT KNOWLEDGE (5161)                               | courses, 2018-19                                                                         |                                |                                 |                            |                                          |                                      | 4                              |                                          |                        |
| Test Company: ETS<br>Score Range: 100-200                          | Other enrolled students, 2018-19                                                         | 4                              |                                 |                            |                                          | 160                                  | 18                             | 10                                       | 56%                    |
|                                                                    | All program completers, 2018-19                                                          | 2                              |                                 |                            |                                          | 160                                  | 6                              |                                          |                        |
|                                                                    | All program completers, 2017-18                                                          | 8                              |                                 |                            |                                          | 160                                  | 14                             | 13                                       | 93%                    |
|                                                                    | All program completers, 2016-17                                                          | 4                              |                                 |                            |                                          | 160                                  | 12                             | 12                                       | 100%                   |