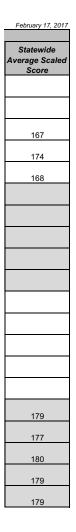

| Title II<br>Reporting Services              | HEOA - Title II<br>2015 - 2016 Academic Year                                                |                                |                                 |                            |                                          |                                      |                                |                                 |                        |
|---------------------------------------------|---------------------------------------------------------------------------------------------|--------------------------------|---------------------------------|----------------------------|------------------------------------------|--------------------------------------|--------------------------------|---------------------------------|------------------------|
| Institution Name                            | UNIVERSITY CENTRAL ARKANSAS                                                                 | _                              |                                 |                            |                                          |                                      |                                |                                 |                        |
| Institution Code<br>State                   | 6012<br>Arkansas                                                                            | _                              |                                 |                            |                                          |                                      |                                |                                 |                        |
|                                             | Анальца                                                                                     |                                |                                 |                            |                                          |                                      |                                | State                           | ewide                  |
| Assessment Information <sup>1</sup>         | Group                                                                                       | Number<br>Taking<br>Assessment | Number<br>Passing<br>Assessment | Institutional<br>Pass Rate | Institutional<br>Average Scaled<br>Score | Assessment<br>Cut Score <sup>2</sup> | Number<br>Taking<br>Assessment | Number<br>Passing<br>Assessment | Statewide<br>Pass Rate |
| CORE ACADEMIC SKILLS FOR ED: WRITING (5722) | All enrolled students who have completed all nonclinical<br>courses, 2015-16                |                                |                                 |                            |                                          |                                      | 46                             | 44                              | 96%                    |
| Test Company: ETS                           | Other enrolled students, 2015-16                                                            | 182                            | 175                             | 96%                        | 173                                      | 162                                  | 401                            | 369                             | 92%                    |
| Score Range: 100-200                        | All program completers, 2015-16                                                             | 34                             | 34                              | 100%                       | 175                                      | 162                                  | 103                            | 102                             | 99%                    |
|                                             | All program completers, 2014-15                                                             | 10                             | 10                              | 100%                       | 173                                      | 162                                  | 33                             | 33                              | 100%                   |
|                                             | All program completers, 2013-14<br>All enrolled students who have completed all nonclinical |                                |                                 |                            |                                          |                                      |                                |                                 |                        |
| EARLY CHILDHOOD CONTENT KNOWLEDGE (5022)    | courses, 2015-16                                                                            |                                |                                 |                            |                                          |                                      | 1                              |                                 |                        |
| Test Company: ETS<br>Score Range: 100-200   | Other enrolled students, 2015-16                                                            | 4                              |                                 |                            |                                          | 157                                  | 11                             | 11                              | 100%                   |
|                                             | All program completers, 2015-16<br>All program completers, 2014-15                          | 17                             | 17                              | 100%                       | 176                                      | 157                                  | 41                             | 41                              | 100%                   |
|                                             | All program completers, 2014-15                                                             | 38                             | 38                              | 100%                       | 177                                      | 157                                  | 92                             | 92                              | 100%                   |
| EARTH AND SPACE SCIENCES - CK (5571)        | All enrolled students who have completed all nonclinical courses, 2015-16                   | 38                             | 38                              | 100%                       | 174                                      | 157                                  | 114                            | 114                             | 100%                   |
| Test Company: ETS                           | Other enrolled students, 2015-16                                                            |                                |                                 |                            |                                          |                                      | 3                              |                                 |                        |
| Score Range: 100-200                        | All program completers, 2015-16                                                             |                                |                                 |                            |                                          |                                      | 5                              |                                 |                        |
|                                             | All program completers, 2014-15                                                             | 2                              |                                 |                            |                                          | 145                                  | 9                              |                                 |                        |
|                                             | All program completers, 2013-14                                                             | 5                              |                                 |                            |                                          | 145                                  | 14                             | 11                              | 79%                    |
| EDUCATION OF YOUNG CHILDREN (5024)          | All enrolled students who have completed all nonclinical<br>courses, 2015-16                |                                |                                 |                            |                                          |                                      |                                |                                 |                        |
| Test Company: ETS                           | Other enrolled students, 2015-16                                                            |                                |                                 |                            |                                          |                                      | 3                              |                                 |                        |
| Score Range: 100-200                        | All program completers, 2015-16                                                             |                                |                                 |                            |                                          |                                      |                                |                                 |                        |
|                                             | All program completers, 2014-15                                                             |                                |                                 |                            |                                          |                                      |                                |                                 |                        |
|                                             | All program completers, 2013-14                                                             |                                |                                 |                            |                                          |                                      |                                |                                 |                        |