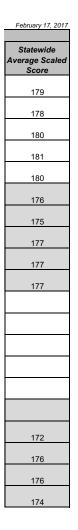

| Title II<br>Reporting Services              | HEOA - Title II<br>2015 - 2016 Academic Year                                 |                                |                                 |                            |                                          |                                      |                                |                                 |                        |
|---------------------------------------------|------------------------------------------------------------------------------|--------------------------------|---------------------------------|----------------------------|------------------------------------------|--------------------------------------|--------------------------------|---------------------------------|------------------------|
| Institution Name Institution Code           | UNIVERSITY CENTRAL ARKANSAS<br>6012                                          | _                              |                                 |                            |                                          |                                      |                                |                                 |                        |
| State                                       | Arkansas                                                                     | -                              |                                 |                            |                                          |                                      |                                |                                 |                        |
|                                             |                                                                              | •                              |                                 |                            |                                          |                                      |                                | State                           | wide                   |
| Assessment Information <sup>1</sup>         | Group All enrolled students who have completed all nonclinical               | Number<br>Taking<br>Assessment | Number<br>Passing<br>Assessment | Institutional<br>Pass Rate | Institutional<br>Average Scaled<br>Score | Assessment<br>Cut Score <sup>2</sup> | Number<br>Taking<br>Assessment | Number<br>Passing<br>Assessment | Statewide<br>Pass Rate |
| CHEMISTRY CONTENT KNOWLEDGE (0245)          | courses, 2015-16                                                             |                                |                                 |                            |                                          |                                      |                                |                                 |                        |
| Test Company: ETS                           | Other enrolled students, 2015-16                                             | 1                              |                                 |                            |                                          | 150                                  | 2                              |                                 |                        |
| Score Range: 100-200                        | All program completers, 2015-16                                              |                                |                                 |                            |                                          |                                      |                                |                                 |                        |
|                                             | All program completers, 2014-15                                              |                                |                                 |                            |                                          |                                      |                                |                                 |                        |
|                                             | All program completers, 2013-14                                              |                                |                                 |                            |                                          |                                      |                                |                                 |                        |
| COMPUTER SCIENCE (5651)                     | All enrolled students who have completed all nonclinical courses, 2015-16    |                                |                                 |                            |                                          |                                      |                                |                                 |                        |
| Test Company: ETS                           | Other enrolled students, 2015-16                                             | 1                              |                                 |                            |                                          | 159                                  | 1                              |                                 |                        |
| Score Range: 100-200                        | All program completers, 2015-16                                              |                                |                                 |                            |                                          |                                      |                                |                                 |                        |
|                                             | All program completers, 2014-15                                              |                                |                                 |                            |                                          |                                      |                                |                                 |                        |
|                                             | All program completers, 2013-14                                              |                                |                                 |                            |                                          |                                      |                                |                                 |                        |
| CORE ACADEMIC SKILLS FOR ED: MATH (5732)    | All enrolled students who have completed all nonclinical<br>courses, 2015-16 |                                |                                 |                            |                                          |                                      | 46                             | 41                              | 89%                    |
| Test Company: ETS                           | Other enrolled students, 2015-16                                             | 177                            | 157                             | 89%                        | 168                                      | 150                                  | 391                            | 328                             | 84%                    |
| Score Range: 100-200                        | All program completers, 2015-16                                              | 34                             | 34                              | 100%                       | 169                                      | 150                                  | 100                            | 97                              | 97%                    |
|                                             | All program completers, 2014-15                                              | 10                             | 10                              | 100%                       | 172                                      | 150                                  | 35                             | 34                              | 97%                    |
|                                             | All program completers, 2013-14                                              |                                |                                 |                            |                                          |                                      |                                |                                 |                        |
| CORE ACADEMIC SKILLS FOR ED: READING (5712) | All enrolled students who have completed all nonclinical<br>courses, 2015-16 |                                |                                 |                            |                                          |                                      | 44                             | 44                              | 100%                   |
| Test Company: ETS                           | Other enrolled students, 2015-16                                             | 177                            | 175                             | 99%                        | 187                                      | 156                                  | 391                            | 385                             | 98%                    |
| Test Company: ETS<br>Score Range: 100-200   | All program completers, 2015-16                                              | 35                             | 35                              | 100%                       | 185                                      | 156                                  | 102                            | 102                             | 100%                   |
|                                             | All program completers, 2014-15                                              | 10                             | 10                              | 100%                       | 190                                      | 156                                  | 33                             | 33                              | 100%                   |
|                                             | All program completers, 2013-14                                              |                                |                                 |                            |                                          |                                      |                                |                                 |                        |

| Title II<br>Reporting Services              | HEOA - Title II<br>2015 - 2016 Academic Year                                                |                                |                                 |                            |                                          |                                      |                                |                                 |                        |
|---------------------------------------------|---------------------------------------------------------------------------------------------|--------------------------------|---------------------------------|----------------------------|------------------------------------------|--------------------------------------|--------------------------------|---------------------------------|------------------------|
| Institution Name                            | UNIVERSITY CENTRAL ARKANSAS                                                                 | _                              |                                 |                            |                                          |                                      |                                |                                 |                        |
| Institution Code<br>State                   | 6012<br>Arkansas                                                                            | _                              |                                 |                            |                                          |                                      |                                |                                 |                        |
|                                             | Анальца                                                                                     |                                |                                 |                            |                                          |                                      |                                | State                           | ewide                  |
| Assessment Information <sup>1</sup>         | Group                                                                                       | Number<br>Taking<br>Assessment | Number<br>Passing<br>Assessment | Institutional<br>Pass Rate | Institutional<br>Average Scaled<br>Score | Assessment<br>Cut Score <sup>2</sup> | Number<br>Taking<br>Assessment | Number<br>Passing<br>Assessment | Statewide<br>Pass Rate |
| CORE ACADEMIC SKILLS FOR ED: WRITING (5722) | All enrolled students who have completed all nonclinical<br>courses, 2015-16                |                                |                                 |                            |                                          |                                      | 46                             | 44                              | 96%                    |
| Test Company: ETS                           | Other enrolled students, 2015-16                                                            | 182                            | 175                             | 96%                        | 173                                      | 162                                  | 401                            | 369                             | 92%                    |
| Score Range: 100-200                        | All program completers, 2015-16                                                             | 34                             | 34                              | 100%                       | 175                                      | 162                                  | 103                            | 102                             | 99%                    |
|                                             | All program completers, 2014-15                                                             | 10                             | 10                              | 100%                       | 173                                      | 162                                  | 33                             | 33                              | 100%                   |
|                                             | All program completers, 2013-14<br>All enrolled students who have completed all nonclinical |                                |                                 |                            |                                          |                                      |                                |                                 |                        |
| EARLY CHILDHOOD CONTENT KNOWLEDGE (5022)    | courses, 2015-16                                                                            |                                |                                 |                            |                                          |                                      | 1                              |                                 |                        |
| Test Company: ETS<br>Score Range: 100-200   | Other enrolled students, 2015-16                                                            | 4                              |                                 |                            |                                          | 157                                  | 11                             | 11                              | 100%                   |
|                                             | All program completers, 2015-16<br>All program completers, 2014-15                          | 17                             | 17                              | 100%                       | 176                                      | 157                                  | 41                             | 41                              | 100%                   |
|                                             | All program completers, 2014-15                                                             | 38                             | 38                              | 100%                       | 177                                      | 157                                  | 92                             | 92                              | 100%                   |
| EARTH AND SPACE SCIENCES - CK (5571)        | All enrolled students who have completed all nonclinical courses, 2015-16                   | 38                             | 38                              | 100%                       | 174                                      | 157                                  | 114                            | 114                             | 100%                   |
| Test Company: ETS                           | Other enrolled students, 2015-16                                                            |                                |                                 |                            |                                          |                                      | 3                              |                                 |                        |
| Score Range: 100-200                        | All program completers, 2015-16                                                             |                                |                                 |                            |                                          |                                      | 5                              |                                 |                        |
|                                             | All program completers, 2014-15                                                             | 2                              |                                 |                            |                                          | 145                                  | 9                              |                                 |                        |
|                                             | All program completers, 2013-14                                                             | 5                              |                                 |                            |                                          | 145                                  | 14                             | 11                              | 79%                    |
| EDUCATION OF YOUNG CHILDREN (5024)          | All enrolled students who have completed all nonclinical<br>courses, 2015-16                |                                |                                 |                            |                                          |                                      |                                |                                 |                        |
| Test Company: ETS                           | Other enrolled students, 2015-16                                                            |                                |                                 |                            |                                          |                                      | 3                              |                                 |                        |
| Score Range: 100-200                        | All program completers, 2015-16                                                             |                                |                                 |                            |                                          |                                      |                                |                                 |                        |
|                                             | All program completers, 2014-15                                                             |                                |                                 |                            |                                          |                                      |                                |                                 |                        |
|                                             | All program completers, 2013-14                                                             |                                |                                 |                            |                                          |                                      |                                |                                 |                        |