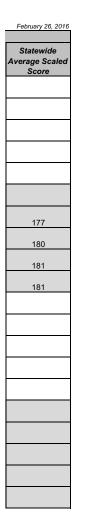

| ETS. Title II<br>Reporting Services                         | HEOA - Title II<br>2014 - 2015 Academic Year                                 |                                |                                 |                            |                                          |                                      |                                |                                 |                        |
|-------------------------------------------------------------|------------------------------------------------------------------------------|--------------------------------|---------------------------------|----------------------------|------------------------------------------|--------------------------------------|--------------------------------|---------------------------------|------------------------|
| Institution Name                                            | UNIVERSITY CENTRAL ARKANSAS                                                  | _                              |                                 |                            |                                          |                                      |                                |                                 |                        |
| Institution Code<br>State                                   | 6012<br>Arkansas                                                             | -                              |                                 |                            |                                          |                                      |                                |                                 |                        |
|                                                             |                                                                              |                                |                                 |                            |                                          |                                      |                                | State                           | wide                   |
| Assessment Information <sup>1</sup>                         | Group                                                                        | Number<br>Taking<br>Assessment | Number<br>Passing<br>Assessment | Institutional<br>Pass Rate | Institutional<br>Average Scaled<br>Score | Assessment<br>Cut Score <sup>2</sup> | Number<br>Taking<br>Assessment | Number<br>Passing<br>Assessment | Statewide<br>Pass Rate |
| AGRICULTURE (DISCONTINUED) (0700)                           | All enrolled students who have completed all nonclinical<br>courses, 2014-15 |                                |                                 |                            |                                          |                                      |                                |                                 |                        |
| Test Company: ETS                                           | Other enrolled students, 2014-15                                             |                                |                                 |                            |                                          |                                      |                                |                                 |                        |
| Score Range: 250-990                                        | All program completers, 2014-15                                              | 1                              |                                 |                            |                                          | 510                                  | 2                              |                                 |                        |
|                                                             | All program completers, 2013-14                                              |                                |                                 |                            |                                          |                                      | 1                              |                                 |                        |
|                                                             | All program completers, 2012-13                                              | 2                              |                                 |                            |                                          | 510                                  | 2                              |                                 |                        |
| ART CONTENT AND ANALYSIS (5135)                             | All enrolled students who have completed all nonclinical<br>courses, 2014-15 |                                |                                 |                            |                                          |                                      | 3                              |                                 |                        |
| Test Company: ETS                                           | Other enrolled students, 2014-15                                             | 5                              |                                 |                            |                                          | 161                                  | 12                             | 8                               | 67%                    |
| Score Range: 100-200                                        | All program completers, 2014-15                                              | 5                              |                                 |                            |                                          | 161                                  | 15                             | 15                              | 100%                   |
|                                                             | All program completers, 2013-14                                              | 2                              |                                 |                            |                                          | 161                                  | 11                             | 11                              | 100%                   |
|                                                             | All program completers, 2012-13                                              | 3                              |                                 |                            |                                          | 161                                  | 7                              |                                 |                        |
| ART CONTENT KNOWLEDGE (DISCONTINUED) (0133)                 | All enrolled students who have completed all nonclinical<br>courses, 2014-15 |                                |                                 |                            |                                          |                                      |                                |                                 |                        |
| Test Company: ETS                                           | Other enrolled students, 2014-15                                             |                                |                                 |                            |                                          |                                      |                                |                                 |                        |
| Score Range: 100-200                                        | All program completers, 2014-15                                              |                                |                                 |                            |                                          |                                      |                                |                                 |                        |
|                                                             | All program completers, 2013-14                                              |                                |                                 |                            |                                          |                                      | 2                              |                                 |                        |
|                                                             | All program completers, 2012-13                                              | 2                              |                                 |                            |                                          | 157                                  | 6                              |                                 |                        |
| ART CONTENT TRAD CRITIC AESTHETICS (DISCONTINUED)<br>(0132) | All enrolled students who have completed all nonclinical<br>courses, 2014-15 |                                |                                 |                            |                                          |                                      |                                |                                 |                        |
| Test Company: ETS<br>Score Range: 100-200                   | Other enrolled students, 2014-15                                             |                                |                                 |                            |                                          |                                      |                                |                                 |                        |
|                                                             | All program completers, 2014-15                                              |                                |                                 |                            |                                          |                                      |                                |                                 |                        |
|                                                             | All program completers, 2013-14                                              |                                |                                 |                            |                                          |                                      | 2                              |                                 |                        |
|                                                             | All program completers, 2012-13                                              | 2                              |                                 |                            |                                          | 140                                  | 6                              |                                 |                        |

| Title II<br>Reporting Services            | HEOA - Title II<br>2014 - 2015 Academic Year                                 |                                |                                 |                            |                                          |                                      |                                |                                 |                        |
|-------------------------------------------|------------------------------------------------------------------------------|--------------------------------|---------------------------------|----------------------------|------------------------------------------|--------------------------------------|--------------------------------|---------------------------------|------------------------|
| Institution Name Institution Code         | UNIVERSITY CENTRAL ARKANSAS<br>6012                                          | _                              |                                 |                            |                                          |                                      |                                |                                 |                        |
| State                                     | 6012<br>Arkansas                                                             |                                |                                 |                            |                                          |                                      |                                |                                 |                        |
|                                           | , interiore                                                                  |                                |                                 |                            |                                          |                                      |                                | State                           | wide                   |
| Assessment Information <sup>1</sup>       | Group                                                                        | Number<br>Taking<br>Assessment | Number<br>Passing<br>Assessment | Institutional<br>Pass Rate | Institutional<br>Average Scaled<br>Score | Assessment<br>Cut Score <sup>2</sup> | Number<br>Taking<br>Assessment | Number<br>Passing<br>Assessment | Statewide<br>Pass Rate |
| ART MAKING (DISCONTINUED) (0131)          | All enrolled students who have completed all nonclinical<br>courses, 2014-15 |                                |                                 |                            |                                          |                                      |                                |                                 |                        |
| Test Company: ETS                         | Other enrolled students, 2014-15                                             |                                |                                 |                            |                                          |                                      |                                |                                 |                        |
| Score Range: 100-200                      | All program completers, 2014-15                                              |                                |                                 |                            |                                          |                                      |                                |                                 | ļ                      |
|                                           | All program completers, 2013-14                                              |                                |                                 |                            |                                          |                                      | 2                              |                                 |                        |
|                                           | All program completers, 2012-13                                              | 2                              |                                 |                            |                                          | 146                                  | 6                              |                                 |                        |
| BIOLOGY CONTENT KNOWLEDGE (0235)          | All enrolled students who have completed all nonclinical<br>courses, 2014-15 |                                |                                 |                            |                                          |                                      | 4                              |                                 |                        |
| Test Company: ETS                         | Other enrolled students, 2014-15                                             | 15                             | 14                              | 93%                        | 159                                      | 142                                  | 45                             | 42                              | 93%                    |
| Score Range: 100-200                      | All program completers, 2014-15                                              | 9                              |                                 |                            |                                          | 142                                  | 25                             | 25                              | 100%                   |
|                                           | All program completers, 2013-14                                              | 4                              |                                 |                            |                                          | 142                                  | 22                             | 22                              | 100%                   |
|                                           | All program completers, 2012-13                                              | 1                              |                                 |                            |                                          | 142                                  | 13                             | 13                              | 100%                   |
| BUSINESS ED CONTENT KNOWLEDGE (5101)      | All enrolled students who have completed all nonclinical<br>courses, 2014-15 |                                |                                 |                            |                                          |                                      | 4                              |                                 |                        |
| Test Company: ETS                         | Other enrolled students, 2014-15                                             | 13                             | 13                              | 100%                       | 175                                      | 154                                  | 35                             | 35                              | 100%                   |
| Score Range: 100-200                      | All program completers, 2014-15                                              | 5                              |                                 |                            |                                          | 154                                  | 14                             | 14                              | 100%                   |
|                                           | All program completers, 2013-14                                              | 1                              |                                 |                            |                                          | 154                                  | 9                              |                                 |                        |
|                                           | All program completers, 2012-13                                              | 1                              |                                 |                            |                                          | 154                                  | 9                              |                                 |                        |
| BUSINESS ED (0100)                        | All enrolled students who have completed all nonclinical<br>courses, 2014-15 |                                |                                 |                            |                                          |                                      |                                |                                 |                        |
| Test Company: ETS<br>Score Range: 250-990 | Other enrolled students, 2014-15                                             |                                |                                 |                            |                                          |                                      |                                |                                 |                        |
|                                           | All program completers, 2014-15                                              |                                |                                 |                            |                                          |                                      |                                |                                 |                        |
|                                           | All program completers, 2013-14                                              |                                |                                 |                            |                                          |                                      |                                |                                 |                        |
|                                           | All program completers, 2012-13                                              |                                |                                 |                            |                                          |                                      | 1                              |                                 |                        |