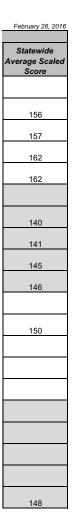

| Title II<br>Reporting Services                                               | HEOA - Title II<br>2014 - 2015 Academic Year                                                |                  |                   |               |                                 |                        |                  |                   |                         |
|------------------------------------------------------------------------------|---------------------------------------------------------------------------------------------|------------------|-------------------|---------------|---------------------------------|------------------------|------------------|-------------------|-------------------------|
| Institution Name                                                             | UNIVERSITY CENTRAL ARKANSAS                                                                 |                  |                   |               |                                 |                        |                  |                   |                         |
| Institution Code<br>State                                                    | 6012                                                                                        | -                |                   |               |                                 |                        |                  |                   |                         |
| State                                                                        | Arkansas                                                                                    |                  |                   |               |                                 |                        |                  | State             | ewide                   |
| · · · · · · · · · · · · · · · · · · ·                                        | 0                                                                                           | Number<br>Taking | Number<br>Passing | Institutional | Institutional<br>Average Scaled | Assessment             | Number<br>Taking | Number<br>Passing | Statewide               |
| Assessment Information <sup>1</sup> CORE ACADEMIC SKILLS FOR ED: MATH (5732) | Group All enrolled students who have completed all nonclinical courses, 2014-15             | Assessment       | Assessment        | Pass Rate     | Score                           | Cut Score <sup>2</sup> | Assessment<br>24 | Assessment<br>23  | <b>Pass Rate</b><br>96% |
| Test Company: ETS                                                            | Other enrolled students, 2014-15                                                            | 159              | 139               | 87%           | 167                             | 150                    | 366              | 304               | 83%                     |
| Score Range: 100-200                                                         | All program completers, 2014-15                                                             | 10               | 10                | 100%          | 172                             | 150                    | 35               | 34                | 97%                     |
|                                                                              | All program completers, 2013-14                                                             |                  |                   |               |                                 |                        |                  |                   |                         |
|                                                                              | All program completers, 2012-13<br>All enrolled students who have completed all nonclinical |                  |                   |               |                                 |                        | 1                |                   |                         |
| CORE ACADEMIC SKILLS FOR ED: READING (5712)                                  | courses, 2014-15                                                                            |                  |                   |               |                                 |                        | 23               | 23                | 100%                    |
| Test Company: ETS<br>Score Range: 100-200                                    | Other enrolled students, 2014-15                                                            | 138              | 137               | 99%           | 187                             | 156                    | 338              | 329               | 97%                     |
| Contrango. For 200                                                           | All program completers, 2014-15                                                             | 10               | 10                | 100%          | 190                             | 156                    | 33               | 33                | 100%                    |
|                                                                              | All program completers, 2013-14                                                             |                  |                   |               |                                 |                        |                  |                   |                         |
|                                                                              | All program completers, 2012-13                                                             |                  |                   |               |                                 |                        | 2                |                   |                         |
| CORE ACADEMIC SKILLS FOR ED: WRITING (5722)                                  | All enrolled students who have completed all nonclinical<br>courses, 2014-15                |                  |                   |               |                                 |                        | 23               | 21                | 91%                     |
| Test Company: ETS                                                            | Other enrolled students, 2014-15                                                            | 140              | 133               | 95%           | 174                             | 162                    | 347              | 309               | 89%                     |
| Score Range: 100-200                                                         | All program completers, 2014-15                                                             | 10               | 10                | 100%          | 173                             | 162                    | 33               | 33                | 100%                    |
|                                                                              | All program completers, 2013-14                                                             |                  |                   |               |                                 |                        |                  |                   |                         |
|                                                                              | All program completers, 2012-13 All enrolled students who have completed all nonclinical    |                  |                   |               |                                 |                        | 2                |                   |                         |
| EARLY CHILDHOOD CONTENT KNOWLEDGE (5022)                                     | courses, 2014-15                                                                            |                  |                   |               |                                 |                        | 7                |                   |                         |
| Test Company: ETS<br>Score Range: 100-200                                    | Other enrolled students, 2014-15                                                            | 18               | 18                | 100%          | 175                             | 157                    | 56               | 54                | 96%                     |
| 0000 hungo. 100-200                                                          | All program completers, 2014-15                                                             | 38               | 38                | 100%          | 177                             | 157                    | 92               | 92                | 100%                    |
|                                                                              | All program completers, 2013-14                                                             | 38               | 38                | 100%          | 174                             | 157                    | 114              | 114               | 100%                    |
|                                                                              | All program completers, 2012-13                                                             | 32               | 32                | 100%          | 177                             | 157                    | 76               | 76                | 100%                    |

| Title II<br>Reporting Services                     | HEOA - Title II<br>2014 - 2015 Academic Year<br>UNIVERSITY CENTRAL ARKANSAS                                     |                                |                                 |                            |                                          |                                      |                                |                                 |                        |
|----------------------------------------------------|-----------------------------------------------------------------------------------------------------------------|--------------------------------|---------------------------------|----------------------------|------------------------------------------|--------------------------------------|--------------------------------|---------------------------------|------------------------|
| Institution Code                                   | 6012                                                                                                            |                                |                                 |                            |                                          |                                      |                                |                                 |                        |
| State                                              | Arkansas                                                                                                        |                                |                                 |                            |                                          |                                      |                                | State                           | ewide                  |
| Assessment Information <sup>1</sup>                | Group                                                                                                           | Number<br>Taking<br>Assessment | Number<br>Passing<br>Assessment | Institutional<br>Pass Rate | Institutional<br>Average Scaled<br>Score | Assessment<br>Cut Score <sup>2</sup> | Number<br>Taking<br>Assessment | Number<br>Passing<br>Assessment | Statewide<br>Pass Rate |
| EARTH AND SPACE SCIENCES - CK (5571)               | All enrolled students who have completed all nonclinical<br>courses, 2014-15                                    |                                |                                 |                            |                                          |                                      | 2                              |                                 |                        |
| Test Company: ETS                                  | Other enrolled students, 2014-15                                                                                | 1                              |                                 |                            |                                          | 145                                  | 13                             | 8                               | 62%                    |
| Score Range: 100-200                               | All program completers, 2014-15                                                                                 | 2                              |                                 |                            |                                          | 145                                  | 9                              |                                 |                        |
|                                                    | All program completers, 2013-14                                                                                 | 5                              |                                 |                            |                                          | 145                                  | 14                             | 11                              | 79%                    |
|                                                    | All program completers, 2012-13<br>All enrolled students who have completed all nonclinical                     | 3                              |                                 |                            |                                          | 145                                  | 18                             | 17                              | 94%                    |
| ELEM ED MULTI SUBJ MATHEMATICS (DISC) (5033)       | courses, 2014-15                                                                                                |                                |                                 |                            |                                          |                                      |                                |                                 |                        |
| Test Company: ETS<br>Score Range: 100-200          | Other enrolled students, 2014-15                                                                                |                                |                                 |                            |                                          |                                      | 1                              |                                 |                        |
|                                                    | All program completers, 2014-15                                                                                 |                                |                                 |                            |                                          |                                      |                                |                                 |                        |
|                                                    | All program completers, 2013-14                                                                                 |                                |                                 |                            |                                          |                                      |                                |                                 |                        |
| ELEM ED MULTI SUBJ READING LANG ARTS (DISC) (5032) | All program completers, 2012-13<br>All enrolled students who have completed all nonclinical<br>courses, 2014-15 |                                |                                 |                            |                                          |                                      |                                |                                 |                        |
| Test Company: ETS                                  | Other enrolled students, 2014-15                                                                                |                                |                                 |                            |                                          |                                      | 1                              |                                 |                        |
| Score Range: 100-200                               | All program completers, 2014-15                                                                                 |                                |                                 |                            |                                          |                                      |                                |                                 |                        |
|                                                    | All program completers, 2013-14                                                                                 |                                |                                 |                            |                                          |                                      |                                |                                 |                        |
|                                                    | All program completers, 2012-13                                                                                 |                                |                                 |                            |                                          |                                      |                                |                                 |                        |
| ELEM ED MULTI SUBJ SCIENCES (DISC) (5035)          | All enrolled students who have completed all nonclinical<br>courses, 2014-15                                    |                                |                                 |                            |                                          |                                      |                                |                                 |                        |
| Test Company: ETS                                  | Other enrolled students, 2014-15                                                                                |                                |                                 |                            |                                          |                                      | 1                              |                                 |                        |
| Score Range: 100-200                               | All program completers, 2014-15                                                                                 |                                |                                 |                            |                                          |                                      |                                |                                 |                        |
|                                                    | All program completers, 2013-14                                                                                 |                                |                                 |                            |                                          |                                      |                                |                                 |                        |
|                                                    | All program completers, 2012-13                                                                                 |                                |                                 |                            |                                          |                                      |                                |                                 |                        |

| Title II<br>Reporting Services                     | HEOA - Title II<br>2014 - 2015 Academic Year                                 |                                |                                 |                            |                                          |                                      |                                |                                 |                        |
|----------------------------------------------------|------------------------------------------------------------------------------|--------------------------------|---------------------------------|----------------------------|------------------------------------------|--------------------------------------|--------------------------------|---------------------------------|------------------------|
| Institution Code                                   | 6012                                                                         | 1                              |                                 |                            |                                          |                                      |                                |                                 |                        |
| State                                              | Arkansas                                                                     |                                |                                 |                            |                                          |                                      |                                | State                           | wide                   |
| Assessment Information <sup>1</sup>                | Group                                                                        | Number<br>Taking<br>Assessment | Number<br>Passing<br>Assessment | Institutional<br>Pass Rate | Institutional<br>Average Scaled<br>Score | Assessment<br>Cut Score <sup>2</sup> | Number<br>Taking<br>Assessment | Number<br>Passing<br>Assessment | Statewide<br>Pass Rate |
| ELEM ED MULTI SUBJ SOCIAL STUDIES (DISC) (5034)    | All enrolled students who have completed all nonclinical<br>courses, 2014-15 |                                |                                 |                            |                                          |                                      |                                |                                 |                        |
| Test Company: ETS                                  | Other enrolled students, 2014-15                                             |                                |                                 |                            |                                          |                                      | 1                              |                                 |                        |
| Score Range: 100-200                               | All program completers, 2014-15                                              |                                |                                 |                            |                                          |                                      |                                |                                 |                        |
|                                                    | All program completers, 2013-14                                              |                                |                                 |                            |                                          |                                      |                                |                                 |                        |
|                                                    | All program completers, 2012-13                                              |                                |                                 |                            |                                          |                                      |                                |                                 |                        |
| ENG LANG LIT COMP CONTENT & ANALYSIS (DISC) (5044) | All enrolled students who have completed all nonclinical<br>courses, 2014-15 |                                |                                 |                            |                                          |                                      | 9                              |                                 |                        |
| Test Company: ETS                                  | Other enrolled students, 2014-15                                             | 7                              |                                 |                            |                                          | 166                                  | 22                             | 18                              | 82%                    |
| Score Range: 100-200                               | All program completers, 2014-15                                              | 6                              |                                 |                            |                                          | 166                                  | 30                             | 30                              | 100%                   |
|                                                    | All program completers, 2013-14                                              | 5                              |                                 |                            |                                          | 166                                  | 28                             | 28                              | 100%                   |
|                                                    | All program completers, 2012-13                                              | 1                              |                                 |                            |                                          | 166                                  | 17                             | 17                              | 100%                   |
| ENG LANG LIT COMP CONTENT KNOWLEDGE (DISC) (0041)  | All enrolled students who have completed all nonclinical<br>courses, 2014-15 |                                |                                 |                            |                                          |                                      |                                |                                 |                        |
| Test Company: ETS                                  | Other enrolled students, 2014-15                                             |                                |                                 |                            |                                          |                                      |                                |                                 |                        |
| Score Range: 100-200                               | All program completers, 2014-15                                              |                                |                                 |                            |                                          |                                      |                                |                                 |                        |
|                                                    | All program completers, 2013-14                                              |                                |                                 |                            |                                          |                                      | 1                              |                                 |                        |
|                                                    | All program completers, 2012-13                                              | 1                              |                                 |                            |                                          | 159                                  | 7                              |                                 |                        |
| ENG LANG LIT COMP ESSAYS (DISCONTINUED) (0042)     | All enrolled students who have completed all nonclinical<br>courses, 2014-15 |                                |                                 |                            |                                          |                                      |                                |                                 |                        |
| Test Company: ETS                                  | Other enrolled students, 2014-15                                             |                                |                                 |                            |                                          |                                      |                                |                                 |                        |
|                                                    | All program completers, 2014-15                                              |                                |                                 |                            |                                          |                                      |                                |                                 |                        |
|                                                    | All program completers, 2013-14                                              |                                |                                 |                            |                                          |                                      | 1                              |                                 |                        |
|                                                    | All program completers, 2012-13                                              | 1                              |                                 |                            |                                          | 150                                  | 7                              |                                 |                        |

| Title II<br>Reporting Services                       | HEOA - Title II<br>2014 - 2015 Academic Year                                 |                                |                                 |                            |                                          |                                      |                                |                                 |                        |
|------------------------------------------------------|------------------------------------------------------------------------------|--------------------------------|---------------------------------|----------------------------|------------------------------------------|--------------------------------------|--------------------------------|---------------------------------|------------------------|
| Institution Name Institution Code                    | UNIVERSITY CENTRAL ARKANSAS<br>6012                                          | _                              |                                 |                            |                                          |                                      |                                |                                 |                        |
| State                                                | Arkansas                                                                     |                                |                                 |                            |                                          |                                      |                                |                                 |                        |
|                                                      |                                                                              |                                |                                 |                            |                                          |                                      |                                | State                           | wide                   |
| Assessment Information <sup>1</sup>                  | Group                                                                        | Number<br>Taking<br>Assessment | Number<br>Passing<br>Assessment | Institutional<br>Pass Rate | Institutional<br>Average Scaled<br>Score | Assessment<br>Cut Score <sup>2</sup> | Number<br>Taking<br>Assessment | Number<br>Passing<br>Assessment | Statewide<br>Pass Rate |
| ENG LANG LIT COMP PEDAGOGY (DISCONTINUED (0043)      | All enrolled students who have completed all nonclinical<br>courses, 2014-15 |                                |                                 |                            |                                          |                                      |                                |                                 |                        |
| Test Company: ETS                                    | Other enrolled students, 2014-15                                             |                                |                                 |                            |                                          |                                      | 3                              |                                 |                        |
| Score Range: 100-200                                 | All program completers, 2014-15                                              |                                |                                 |                            |                                          |                                      | 1                              |                                 |                        |
|                                                      | All program completers, 2013-14                                              |                                |                                 |                            |                                          |                                      |                                |                                 |                        |
|                                                      | All program completers, 2012-13                                              | 2                              |                                 |                            |                                          | 145                                  | 25                             | 25                              | 100%                   |
| ENGLISH LANGUAGE ARTS: CONTENT AND ANALYSIS (5039)   | All enrolled students who have completed all nonclinical<br>courses, 2014-15 |                                |                                 |                            |                                          |                                      | 2                              |                                 |                        |
| Fest Company: ETS                                    | Other enrolled students, 2014-15                                             | 9                              |                                 |                            |                                          | 168                                  | 35                             | 26                              | 74%                    |
| Score Range: 100-200                                 | All program completers, 2014-15                                              |                                |                                 |                            |                                          |                                      | 1                              |                                 |                        |
|                                                      | All program completers, 2013-14                                              |                                |                                 |                            |                                          |                                      |                                |                                 |                        |
|                                                      | All program completers, 2012-13                                              |                                |                                 |                            |                                          |                                      |                                |                                 |                        |
| FAMILY AND CONSUMER SCIENCES (DISCONTINUED 2) (5121) | All enrolled students who have completed all nonclinical<br>courses, 2014-15 |                                |                                 |                            |                                          |                                      | 1                              |                                 |                        |
| Test Company: ETS                                    | Other enrolled students, 2014-15                                             | 6                              |                                 |                            |                                          | 153                                  | 9                              |                                 |                        |
| Score Range: 100-200                                 | All program completers, 2014-15                                              | 2                              |                                 |                            |                                          | 153                                  | 3                              |                                 |                        |
|                                                      | All program completers, 2013-14                                              | 1                              |                                 |                            |                                          | 153                                  | 3                              |                                 |                        |
|                                                      | All program completers, 2012-13                                              | 3                              |                                 |                            |                                          | 153                                  | 6                              |                                 |                        |
| FRENCH WORLD LANGUAGE (5174)                         | All enrolled students who have completed all nonclinical<br>courses, 2014-15 |                                |                                 |                            |                                          |                                      |                                |                                 |                        |
| Test Company: ETS                                    | Other enrolled students, 2014-15                                             |                                |                                 |                            |                                          |                                      |                                |                                 |                        |
| Score Range: 100-200                                 | All program completers, 2014-15                                              |                                |                                 |                            |                                          |                                      |                                |                                 |                        |
|                                                      | All program completers, 2013-14                                              |                                |                                 |                            |                                          |                                      |                                |                                 |                        |
|                                                      | All program completers, 2012-13                                              |                                |                                 |                            |                                          |                                      | 1                              |                                 |                        |

| ETS. Title II<br>Reporting Services       | HEOA - Title II<br>2014 - 2015 Academic Year                                                |                                |                                 |                            |                                          |                                      |                                |                                 |                        |
|-------------------------------------------|---------------------------------------------------------------------------------------------|--------------------------------|---------------------------------|----------------------------|------------------------------------------|--------------------------------------|--------------------------------|---------------------------------|------------------------|
| Institution Name                          | UNIVERSITY CENTRAL ARKANSAS<br>6012                                                         | _                              |                                 |                            |                                          |                                      |                                |                                 |                        |
| Institution Code<br>State                 | Arkansas                                                                                    | -                              |                                 |                            |                                          |                                      |                                |                                 |                        |
| otato                                     | Pirkunous                                                                                   |                                |                                 |                            |                                          |                                      |                                | State                           | ewide                  |
| Assessment Information <sup>1</sup>       | Group                                                                                       | Number<br>Taking<br>Assessment | Number<br>Passing<br>Assessment | Institutional<br>Pass Rate | Institutional<br>Average Scaled<br>Score | Assessment<br>Cut Score <sup>2</sup> | Number<br>Taking<br>Assessment | Number<br>Passing<br>Assessment | Statewide<br>Pass Rate |
| HEALTH AND PE (DISC) (5856)               | All enrolled students who have completed all nonclinical<br>courses, 2014-15                |                                |                                 |                            |                                          |                                      | 3                              |                                 |                        |
| Test Company: ETS                         | Other enrolled students, 2014-15                                                            | 2                              |                                 |                            |                                          | 144                                  | 9                              |                                 |                        |
| Score Range: 100-200                      | All program completers, 2014-15                                                             | 3                              |                                 |                            |                                          | 144                                  | 14                             | 14                              | 100%                   |
|                                           | All program completers, 2013-14                                                             | 3                              |                                 |                            |                                          | 144                                  | 15                             | 15                              | 100%                   |
|                                           | All program completers, 2012-13<br>All enrolled students who have completed all nonclinical | 2                              |                                 |                            |                                          | 144                                  | 12                             | 12                              | 100%                   |
| HEALTH AND PE (5857)                      | courses, 2014-15                                                                            |                                |                                 |                            |                                          |                                      | 3                              |                                 |                        |
| Test Company: ETS<br>Score Range: 100-200 | Other enrolled students, 2014-15                                                            | 4                              |                                 |                            |                                          | 155                                  | 25                             | 23                              | 92%                    |
| duore rrange. 100-200                     | All program completers, 2014-15                                                             |                                |                                 |                            |                                          |                                      | 4                              |                                 |                        |
|                                           | All program completers, 2013-14                                                             |                                |                                 |                            |                                          |                                      |                                |                                 |                        |
|                                           | All program completers, 2012-13                                                             |                                |                                 |                            |                                          |                                      |                                |                                 | 1                      |
| LATIN (5601)                              | All enrolled students who have completed all nonclinical<br>courses, 2014-15                |                                |                                 |                            |                                          |                                      |                                |                                 |                        |
| Test Company: ETS                         | Other enrolled students, 2014-15                                                            |                                |                                 |                            |                                          |                                      |                                |                                 |                        |
| Score Range: 100-200                      | All program completers, 2014-15                                                             |                                |                                 |                            |                                          |                                      | 1                              |                                 |                        |
|                                           | All program completers, 2013-14                                                             |                                |                                 |                            |                                          |                                      |                                |                                 |                        |
|                                           | All program completers, 2012-13                                                             |                                |                                 |                            |                                          |                                      |                                |                                 |                        |
| LIFE SCIENCE PEDAGOGY (0234)              | All enrolled students who have completed all nonclinical<br>courses, 2014-15                |                                |                                 |                            |                                          |                                      |                                |                                 |                        |
| Test Company: ETS                         | Other enrolled students, 2014-15                                                            |                                |                                 |                            |                                          |                                      | 1                              |                                 |                        |
| Score Range: 100-200                      | All program completers, 2014-15                                                             |                                |                                 |                            |                                          |                                      | 2                              |                                 |                        |
|                                           | All program completers, 2013-14                                                             | 1                              |                                 |                            |                                          | 146                                  | 3                              |                                 |                        |
|                                           | All program completers, 2012-13                                                             | 1                              |                                 |                            |                                          | 146                                  | 13                             | 13                              | 100%                   |