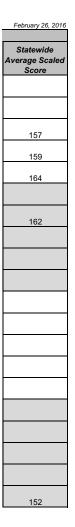

| Title II<br>Reporting Services                                               | HEOA - Title II<br>2014 - 2015 Academic Year                                                |                  |                   |               |                                 |                        |                  |                   |                         |
|------------------------------------------------------------------------------|---------------------------------------------------------------------------------------------|------------------|-------------------|---------------|---------------------------------|------------------------|------------------|-------------------|-------------------------|
| Institution Name                                                             | UNIVERSITY CENTRAL ARKANSAS                                                                 |                  |                   |               |                                 |                        |                  |                   |                         |
| Institution Code<br>State                                                    | 6012                                                                                        | -                |                   |               |                                 |                        |                  |                   |                         |
| State                                                                        | Arkansas                                                                                    |                  |                   |               |                                 |                        |                  | State             | ewide                   |
| · · · · · · · · · · · · · · · · · · ·                                        | 0                                                                                           | Number<br>Taking | Number<br>Passing | Institutional | Institutional<br>Average Scaled | Assessment             | Number<br>Taking | Number<br>Passing | Statewide               |
| Assessment Information <sup>1</sup> CORE ACADEMIC SKILLS FOR ED: MATH (5732) | Group All enrolled students who have completed all nonclinical courses, 2014-15             | Assessment       | Assessment        | Pass Rate     | Score                           | Cut Score <sup>2</sup> | Assessment<br>24 | Assessment<br>23  | <b>Pass Rate</b><br>96% |
| Test Company: ETS                                                            | Other enrolled students, 2014-15                                                            | 159              | 139               | 87%           | 167                             | 150                    | 366              | 304               | 83%                     |
| Score Range: 100-200                                                         | All program completers, 2014-15                                                             | 10               | 10                | 100%          | 172                             | 150                    | 35               | 34                | 97%                     |
|                                                                              | All program completers, 2013-14                                                             |                  |                   |               |                                 |                        |                  |                   |                         |
|                                                                              | All program completers, 2012-13<br>All enrolled students who have completed all nonclinical |                  |                   |               |                                 |                        | 1                |                   |                         |
| CORE ACADEMIC SKILLS FOR ED: READING (5712)                                  | courses, 2014-15                                                                            |                  |                   |               |                                 |                        | 23               | 23                | 100%                    |
| Test Company: ETS<br>Score Range: 100-200                                    | Other enrolled students, 2014-15                                                            | 138              | 137               | 99%           | 187                             | 156                    | 338              | 329               | 97%                     |
| Contrango. For 200                                                           | All program completers, 2014-15                                                             | 10               | 10                | 100%          | 190                             | 156                    | 33               | 33                | 100%                    |
|                                                                              | All program completers, 2013-14                                                             |                  |                   |               |                                 |                        |                  |                   |                         |
|                                                                              | All program completers, 2012-13                                                             |                  |                   |               |                                 |                        | 2                |                   |                         |
| CORE ACADEMIC SKILLS FOR ED: WRITING (5722)                                  | All enrolled students who have completed all nonclinical<br>courses, 2014-15                |                  |                   |               |                                 |                        | 23               | 21                | 91%                     |
| Test Company: ETS                                                            | Other enrolled students, 2014-15                                                            | 140              | 133               | 95%           | 174                             | 162                    | 347              | 309               | 89%                     |
| Score Range: 100-200                                                         | All program completers, 2014-15                                                             | 10               | 10                | 100%          | 173                             | 162                    | 33               | 33                | 100%                    |
|                                                                              | All program completers, 2013-14                                                             |                  |                   |               |                                 |                        |                  |                   |                         |
|                                                                              | All program completers, 2012-13 All enrolled students who have completed all nonclinical    |                  |                   |               |                                 |                        | 2                |                   |                         |
| EARLY CHILDHOOD CONTENT KNOWLEDGE (5022)                                     | courses, 2014-15                                                                            |                  |                   |               |                                 |                        | 7                |                   |                         |
| Test Company: ETS<br>Score Range: 100-200                                    | Other enrolled students, 2014-15                                                            | 18               | 18                | 100%          | 175                             | 157                    | 56               | 54                | 96%                     |
| 0000 hungo. 100-200                                                          | All program completers, 2014-15                                                             | 38               | 38                | 100%          | 177                             | 157                    | 92               | 92                | 100%                    |
|                                                                              | All program completers, 2013-14                                                             | 38               | 38                | 100%          | 174                             | 157                    | 114              | 114               | 100%                    |
|                                                                              | All program completers, 2012-13                                                             | 32               | 32                | 100%          | 177                             | 157                    | 76               | 76                | 100%                    |

| Title II<br>Reporting Services                     | HEOA - Title II<br>2014 - 2015 Academic Year<br>UNIVERSITY CENTRAL ARKANSAS                                     |                                |                                 |                            |                                          |                                      |                                |                                 |                        |
|----------------------------------------------------|-----------------------------------------------------------------------------------------------------------------|--------------------------------|---------------------------------|----------------------------|------------------------------------------|--------------------------------------|--------------------------------|---------------------------------|------------------------|
| Institution Code                                   | 6012                                                                                                            |                                |                                 |                            |                                          |                                      |                                |                                 |                        |
| State                                              | Arkansas                                                                                                        |                                |                                 |                            |                                          |                                      |                                | State                           | ewide                  |
| Assessment Information <sup>1</sup>                | Group                                                                                                           | Number<br>Taking<br>Assessment | Number<br>Passing<br>Assessment | Institutional<br>Pass Rate | Institutional<br>Average Scaled<br>Score | Assessment<br>Cut Score <sup>2</sup> | Number<br>Taking<br>Assessment | Number<br>Passing<br>Assessment | Statewide<br>Pass Rate |
| EARTH AND SPACE SCIENCES - CK (5571)               | All enrolled students who have completed all nonclinical<br>courses, 2014-15                                    |                                |                                 |                            |                                          |                                      | 2                              |                                 |                        |
| Test Company: ETS                                  | Other enrolled students, 2014-15                                                                                | 1                              |                                 |                            |                                          | 145                                  | 13                             | 8                               | 62%                    |
| Score Range: 100-200                               | All program completers, 2014-15                                                                                 | 2                              |                                 |                            |                                          | 145                                  | 9                              |                                 |                        |
|                                                    | All program completers, 2013-14                                                                                 | 5                              |                                 |                            |                                          | 145                                  | 14                             | 11                              | 79%                    |
|                                                    | All program completers, 2012-13<br>All enrolled students who have completed all nonclinical                     | 3                              |                                 |                            |                                          | 145                                  | 18                             | 17                              | 94%                    |
| ELEM ED MULTI SUBJ MATHEMATICS (DISC) (5033)       | courses, 2014-15                                                                                                |                                |                                 |                            |                                          |                                      |                                |                                 |                        |
| Test Company: ETS<br>Score Range: 100-200          | Other enrolled students, 2014-15                                                                                |                                |                                 |                            |                                          |                                      | 1                              |                                 |                        |
|                                                    | All program completers, 2014-15                                                                                 |                                |                                 |                            |                                          |                                      |                                |                                 |                        |
|                                                    | All program completers, 2013-14                                                                                 |                                |                                 |                            |                                          |                                      |                                |                                 |                        |
| ELEM ED MULTI SUBJ READING LANG ARTS (DISC) (5032) | All program completers, 2012-13<br>All enrolled students who have completed all nonclinical<br>courses, 2014-15 |                                |                                 |                            |                                          |                                      |                                |                                 |                        |
| Test Company: ETS                                  | Other enrolled students, 2014-15                                                                                |                                |                                 |                            |                                          |                                      | 1                              |                                 |                        |
| Score Range: 100-200                               | All program completers, 2014-15                                                                                 |                                |                                 |                            |                                          |                                      |                                |                                 |                        |
|                                                    | All program completers, 2013-14                                                                                 |                                |                                 |                            |                                          |                                      |                                |                                 |                        |
|                                                    | All program completers, 2012-13                                                                                 |                                |                                 |                            |                                          |                                      |                                |                                 |                        |
| ELEM ED MULTI SUBJ SCIENCES (DISC) (5035)          | All enrolled students who have completed all nonclinical<br>courses, 2014-15                                    |                                |                                 |                            |                                          |                                      |                                |                                 |                        |
| Test Company: ETS                                  | Other enrolled students, 2014-15                                                                                |                                |                                 |                            |                                          |                                      | 1                              |                                 |                        |
| Score Range: 100-200                               | All program completers, 2014-15                                                                                 |                                |                                 |                            |                                          |                                      |                                |                                 |                        |
|                                                    | All program completers, 2013-14                                                                                 |                                |                                 |                            |                                          |                                      |                                |                                 |                        |
|                                                    | All program completers, 2012-13                                                                                 |                                |                                 |                            |                                          |                                      |                                |                                 |                        |