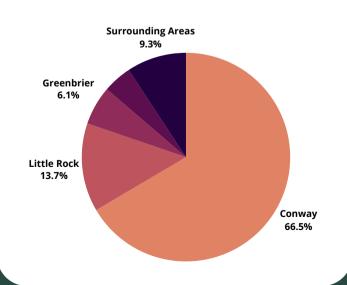

2024-25

**WLN Advertising** & Sponsorship

**OPPORTUNITIES** 

Join our mission to empower women to live authentically and become agents of influence!

#### **OUR INFLUENTIAL AUDIENCE**

As a WLN sponsor you'll gain brand exposure, targeted reach to a highly influential audience, thought leadership recognition, and exclusive networking opportunities. Join us in championing diversity, equity, and female empowerment while enhancing your brand's reputation and creating valuable connections!



3,200+ Social Media Followers



## **Audience Ages**



#### **Audience Location**





SEPT 28, 2023 6:00 MCCASTLAIN HALL

### Women's Business Showcase

Our largest event of the year! The Showcase hosts

300 Vendors and Attendees

This vibrant event celebrates women entrepreneurs, with a women-owned market, food and drinks, engaging networking, and gift bags for all attendees, the Women's Business Showcase promises a dynamic and inspiring experience for vendors and attendees alike!

| Sponsorship Level                                                                                                                                                                                                                                                                                  | # Available | Investment               |
|---------------------------------------------------------