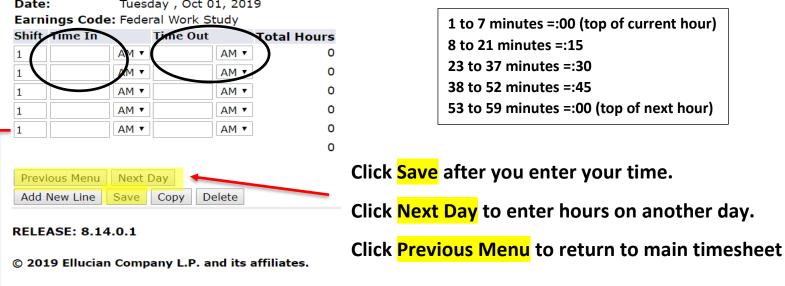

#### Enter your Start Time with correct AM/PM and End Time with correct AM/PM

| Personal Information  | Employee       | Finance        |                                                                                           |
|-----------------------|----------------|----------------|-------------------------------------------------------------------------------------------|
| Search                |                | Go             |                                                                                           |
| Time In and           | Out            |                |                                                                                           |
| Renter time in interv | vals of 15 mir | nutes in the 9 | 9:99 format. For example, 10:00, 10:15, 10:30, 10:45. Select Save to display Total Hours. |
| Data                  | and av Oct     | 01 2010        |                                                                                           |