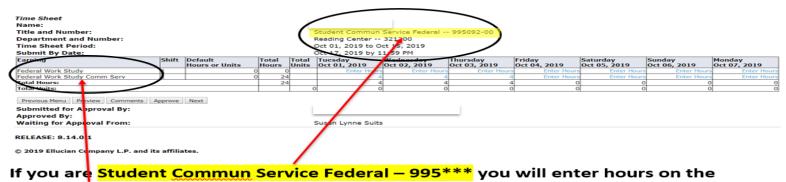

#### Double check Information. Click on Enter Hours:

| Personal Information Employee Finance                                                                                   |                                                                                                                                                                                                                                                                                                         |
|-------------------------------------------------------------------------------------------------------------------------|---------------------------------------------------------------------------------------------------------------------------------------------------------------------------------------------------------------------------------------------------------------------------------------------------------|
| Search Go                                                                                                               | SITE MAP HELP EXIT                                                                                                                                                                                                                                                                                      |
| Time and Leave Reporting                                                                                                |                                                                                                                                                                                                                                                                                                         |
| $\blacksquare$ Select the link under a date to enter hours. Select Next or Previous to                                  | navinate through the dates within the period.                                                                                                                                                                                                                                                           |
| <i>Time Sheet</i><br>Name:<br>Title and Number:<br>Department and Number:<br>Time Sheet Period:<br>Submit By Date:      | Student Commun Service Federal 995092-00<br>Reading Center 321200<br>Oct 01, 2019 to Oct 15, 2019<br>St 17, 2019 by 11:59 PM                                                                                                                                                                            |
|                                                                                                                         | Total         Tuesdop         Wednesday         Thursday         Friday         Saturday         Sunday         Monday           Jours         Units         Oct 01, 2019         Oct 02, 2019         Oct 03, 2019         Oct 04, 2019         Oct 05, 2019         Oct 02, 2019         Oct 07, 2019 |
| Federal Work Study 1 0                                                                                                  | 0 Enter Hours                                                                                                                                                                                                                   |
| Federal Work Study Comm Serv 1 0                                                                                        | 24 4 4 Enter Hours Enter Hours Enter Hours Enter Hours                                                                                                                                                                                                                                                  |
| Total Hours:                                                                                                            |                                                                                                                                                                                                                                                                                                         |
| Total Units:                                                                                                            |                                                                                                                                                                                                                                                                                                         |
| Previous Menu Preview Comments Approve Next<br>Submitted for Approval By:<br>Approved By:<br>Waiting for Approval From: | Susan Lynne Suits                                                                                                                                                                                                                                                                                       |
| waiting for Approval From:                                                                                              | Susan Lynne Suits                                                                                                                                                                                                                                                                                       |

#### Make sure you are entering hours into the correct line:

Federal Work Study Comm Serv line.