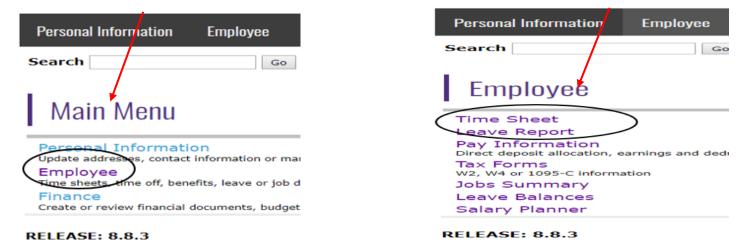

#### **Instructions for Time Sheets Entry**

#### Find Self-Service task on MY.UCA.edu and Log in using your UCA Network ID and Password



## Click on Employee:

Click on Time Sheets:



## Click on Access my Time Sheet and Select



Select correct Job (if you have more than one), choose correct Pay Period (dates may not be in order) and click Time Sheet:



#### Double check Information. Click on Enter Hours:

| Personal Information Employee Finance                                                                                   |                                                                                                                                                                                                                                                                                                         |
|-------------------------------------------------------------------------------------------------------------------------|-------------------------