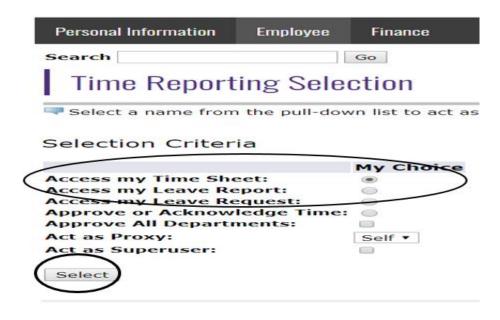

## Click on Access my Time Sheet and Select

Select correct Job (if you have more than one), choose correct Pay Period (dates may not be in order) and click Time Sheet: