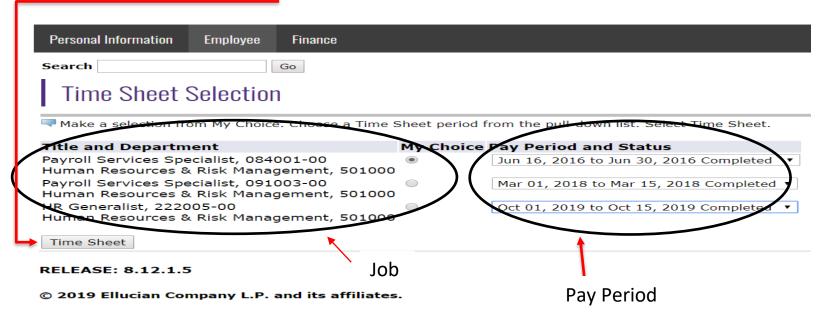

## Click on Access my Time Sheet and Select

Select correct Job (if you have more than one), choose correct Pay Period (dates may not be in order) and click Time Sheet: