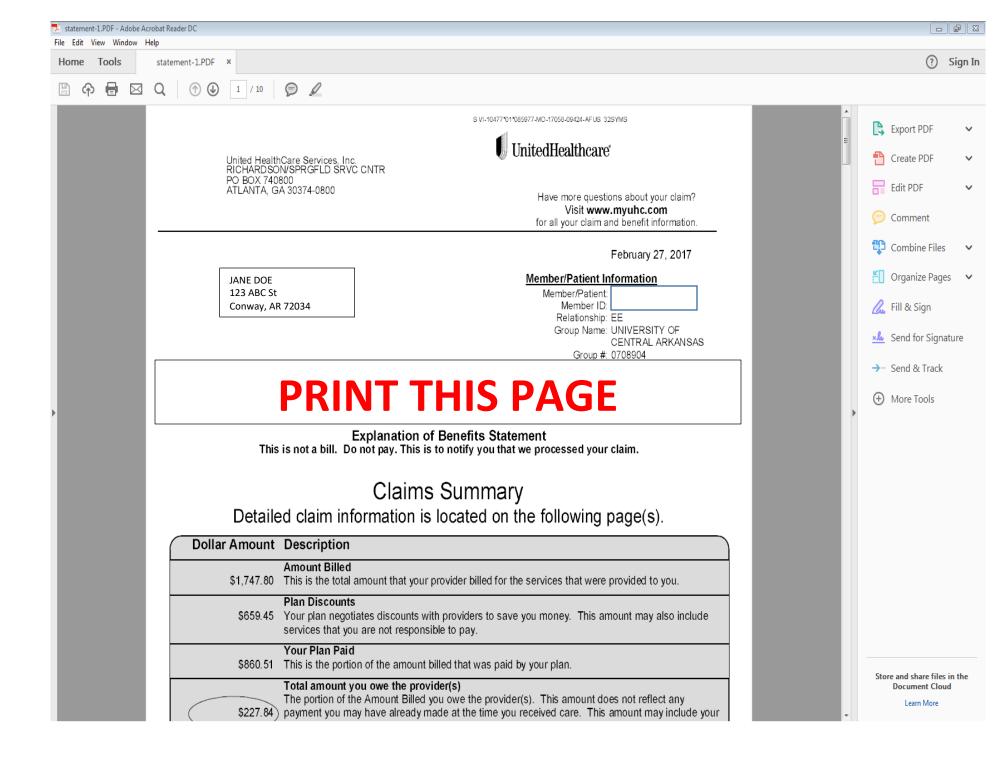

## **PRINT THIS PAGE**

| 2016 GAP CLAIM FORM.pdf - Adobe Acrobat Reader DC File Edit View Window Help |                                                                                                                                                                                                                                                                                                                                                                |   |
|------------------------------------------------------------------------------|----------------------------------------------------------------------------------------------------------------------------------------------------------------------------------------------------------------------------------------------------------------------------------------------------------------------------------------------------------------|---|
| Home Tools 2016 GAP CLAIM F ×                                                |                                                                                                                                                                                                                                                                                                                                                                |   |
|                                                                              |                                                                                                                                                                                                                                                                                                                                                                |   |
| ONLY PRINT TWO PAGES                                                         |                                                                                                                                                                                                                                                                                                                                                                | ^ |
| OF YOUR EOB                                                                  | Gap Claim Form  UCA Human Resources  HumanResources@uca.edu  501-450-3181                                                                                                                                                                                                                                                                                      |   |
| THE                                                                          | PLEASE RETURN TO HUMAN RESOURCES 501-450-3181 BY MARCH 31 <sup>ST</sup> DEADLINE                                                                                                                                                                                                                                                                               |   |
| Inc                                                                          | Staff Faculty                                                                                                                                                                                                                                                                                                                                                  |   |
| <b>CLAIMS SUMMARY</b>                                                        | EMPLOYEE INFORMATION                                                                                                                                                                                                                                                                                                                                           |   |
| AND                                                                          | Employee Name (First, MI, Last) City State Zip                                                                                                                                                                                                                                                                                                                 |   |
| ACCOUNT SUMMARY                                                              | Daytime Telephone # Work Phone #                                                                                                                                                                                                                                                                                                                               |   |
|                                                                              | PATIENT INFORMATION                                                                                                                                                                                                                                                                                                                                            | _ |
| AND ATTACH TO THE                                                            |                                                                                                                                                                                                                                                                                                                                                                | _ |
| AND ATTACHTO THE                                                             | Self Spouse Child                                                                                                                                                                                                                                                                                                                                              | _ |
| BACK OF THIS                                                                 | Patients Name Sex Date of Service                                                                                                                                                                                                                                                                                                                              | _ |
|                                                                              |                                                                                                                                                                                                                                                                                                                                                                |   |
| CLAINA FORM                                                                  | Is this claim the result of a work related illness or injury? Yes No                                                                                                                                                                                                                                                                                           |   |
| CLAIM FORM                                                                   | Is this claim the result of a work related illness or injury? Yes No If yes, please file with workers' compensation carrier first.  Attach the Explanation of Benefits (EOB) from the insurance carrier.                                                                                                                                                       |   |
| CLAIM FORM                                                                   | If yes, please file with workers' compensation carrier first.                                                                                                                                                                                                                                                                                                  |   |
| CLAIM FORM                                                                   | If yes, please file with workers' compensation carrier first.  Attach the Explanation of Benefits (EOB) from the insurance carrier.  I certify that all information provided is correct and the claim(s) submitted are for myself or                                                                                                                           |   |
|                                                                              | If yes, please file with workers' compensation carrier first.  Attach the Explanation of Benefits (EOB) from the insurance carrier.                                                                                                                                                                                                                            |   |
| CLAIM FORM  CONTINUE TO NEXT PAGE                                            | If yes, please file with workers' compensation carrier first.  Attach the Explanation of Benefits (EOB) from the insurance carrier.  I certify that all information provided is correct and the claim(s) submitted are for myself or members of my family who are eligible. I authorize release of all information contained on this                           |   |
|                                                                              | If yes, please file with workers' compensation carrier first.  Attach the Explanation of Benefits (EOB) from the insurance carrier.  I certify that all information provided is correct and the claim(s) submitted are for myself or members of my family who are eligible. I authorize release of all information contained on this                           |   |
|                                                                              | If yes, please file with workers' compensation carrier first.  Attach the Explanation of Benefits (EOB) from the insurance carrier.  I certify that all information provided is correct and the claim(s) submitted are for myself or members of my family who are eligible. I authorize release of all information contained on this claim to my plan sponsor. |   |