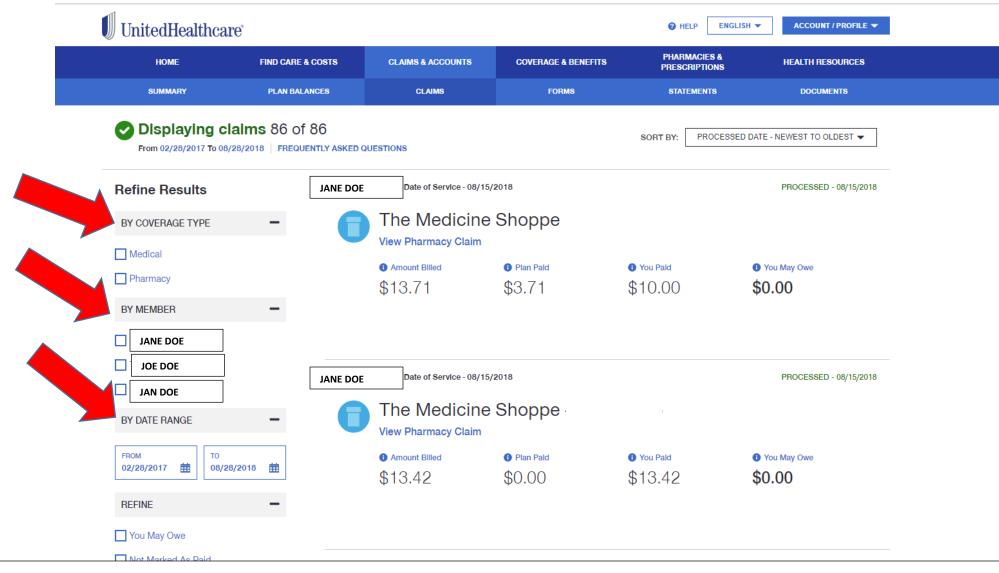

## INSTRUCTIONS ON GETTING YOUR (EOB) EXPLANATION OF BENEFITS

1. FILTER WHICH CLAIMS YOU WANT TO VIEW BY FILTERING COVERAGE TYPE, BY MEMBER, AND DATE RANGE.

HELP ENGLISH ▼

SORT BY:

ACCOUNT / PROFILE ▼

PROCESSED DATE - NEWEST TO OLDEST ▼