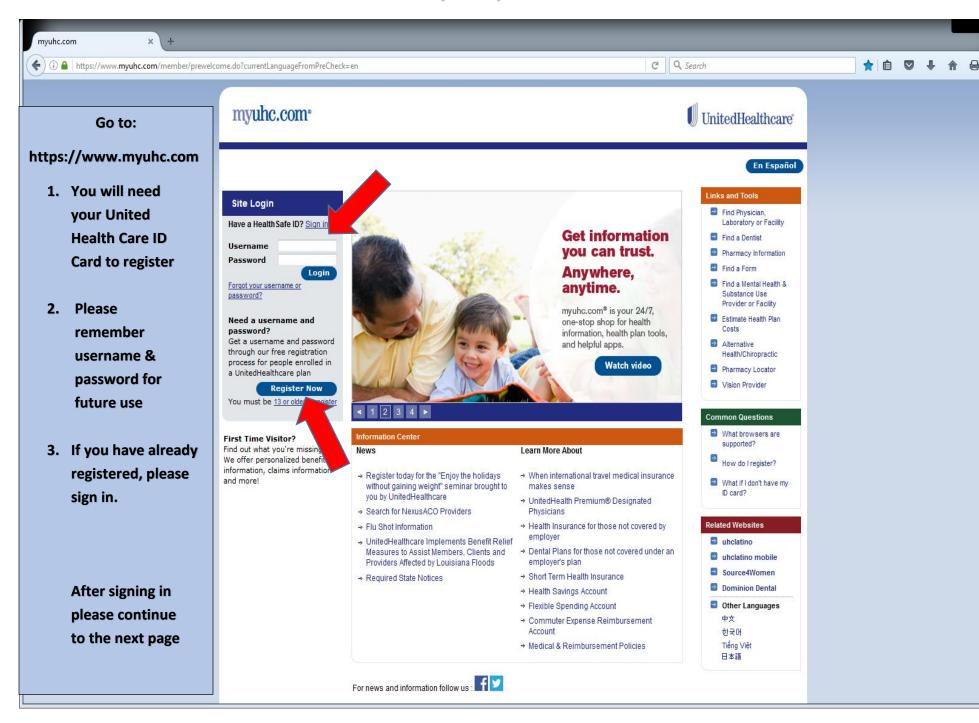

## INSTRUCTIONS ON GETTING YOUR (EOB) EXPLANATION OF BENEFITS

1. FILTER WHICH CLAIMS YOU WANT TO VIEW BY FILTERING COVERAGE TYPE, BY MEMBER, AND DATE RANGE.

HELP ENGLISH ▼

SORT BY:

ACCOUNT / PROFILE ▼

PROCESSED DATE - NEWEST TO OLDEST ▼