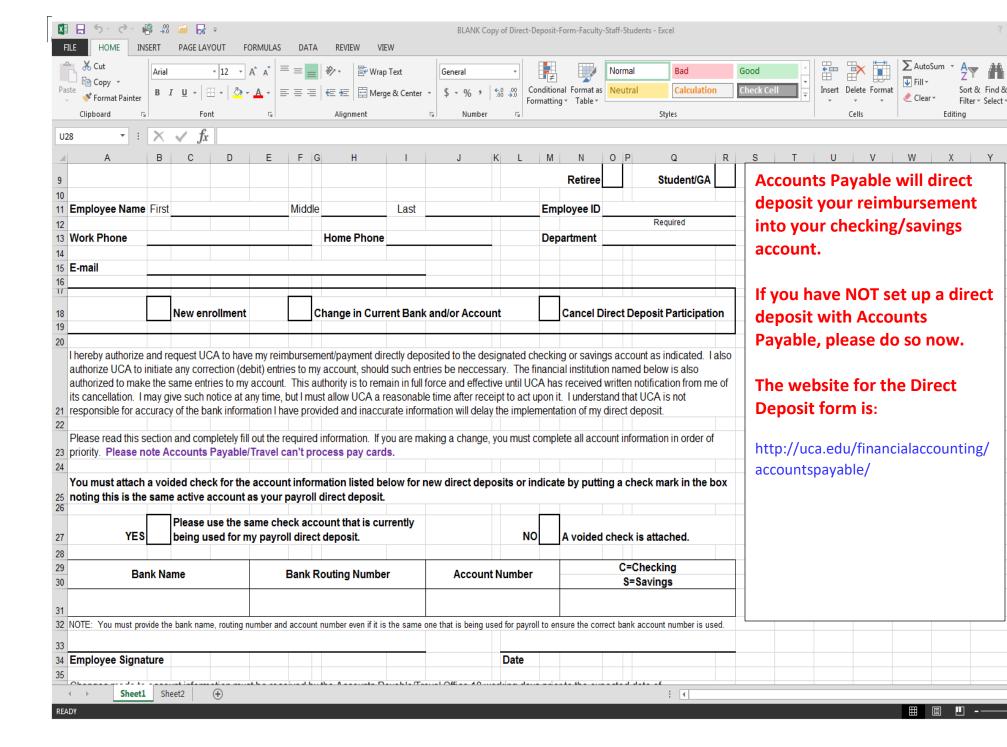

## **WEBSITE FOR GAP CLAIM FORM:**

http://uca.edu/hr/files/2016/03/gapclaimform.pdf

**VERY IMPORTANT** 

After Human Resources processes your Gap Claim, we pass it on to Accounts Payable to pay you

**CONTINUE TO NEXT PAGE** 