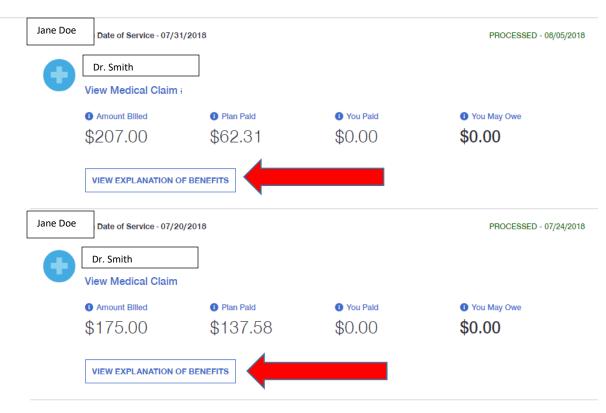

## Displaying claims 11 of 86

From 02/28/2018 To 08/28/2018 | FREQUENTLY ASKED QUESTIONS

CLICK ON VIEW EXPLANTATION OF BENEFITS

YOUR EOB SHOULD OPEN IN A NEW BROWSER