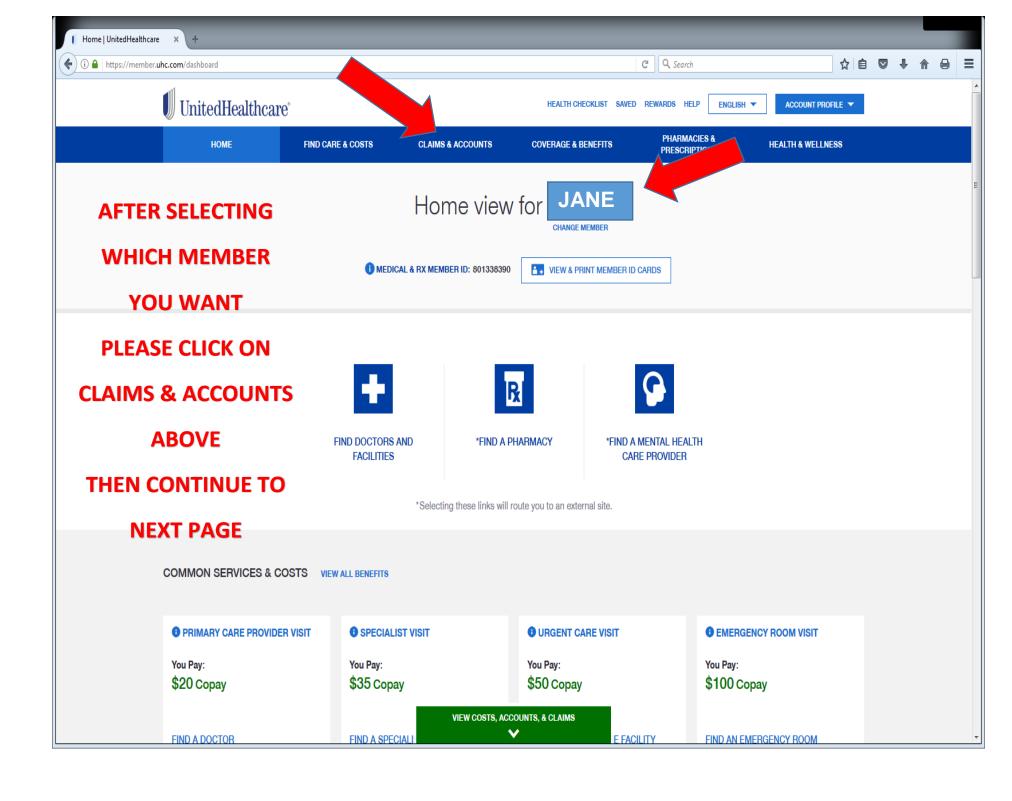

## INSTRUCTIONS ON GETTING YOUR (EOB) EXPLANATION OF BENEFITS

1. FILTER WHICH CLAIMS YOU WANT TO VIEW BY FILTERING COVERAGE TYPE, BY MEMBER, AND DATE RANGE.

HELP ENGLISH ▼

SORT BY:

ACCOUNT / PROFILE ▼

PROCESSED DATE - NEWEST TO OLDEST ▼