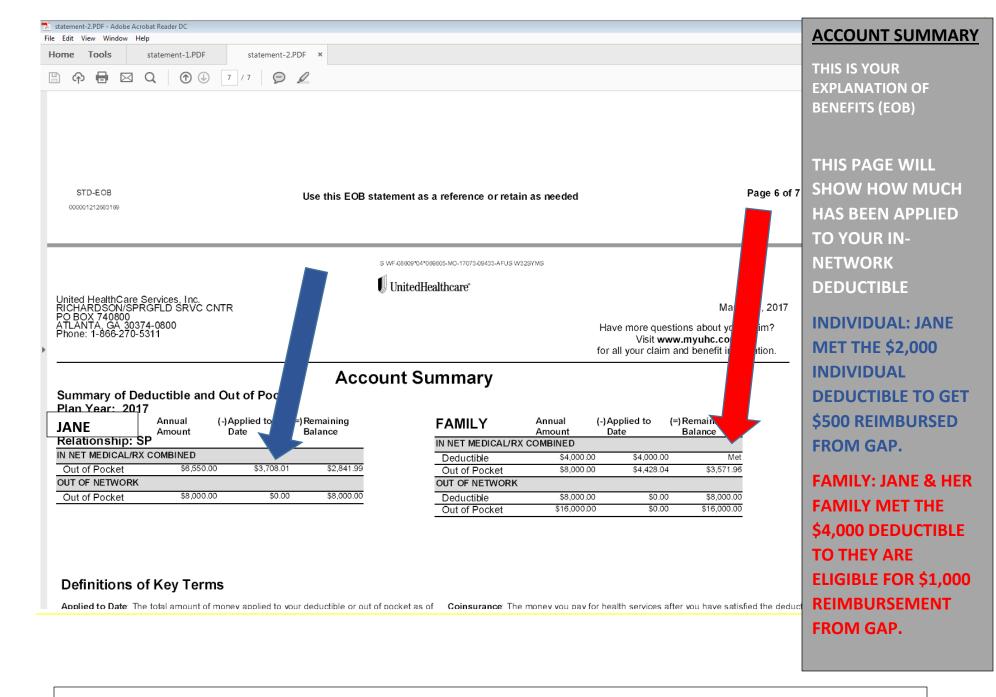

## **PRINT THIS PAGE**

| 2016 GAP CLAIM FORM.pdf - Adobe Acrobat Reader DC File Edit View Window Help |                                                                                                                                                                                                                                                                                                                                                                |   |
|------------------------------------------------------------------------------|----------------------------------------------------------------------------------------------------------------------------------------------------------------------------------------------------------------------------------------------------------------------------------------------------------------------------------------------------------------|---|
| Home Tools 2016 GAP CLAIM F ×                                                |                                                                                                                                                                                                                                                                                                                                                                |   |
|                                                                              |                                                                                                                                                                                                                                                                                                                                                                |   |
| ONLY PRINT TWO PAGES                                                         |                                                                                                                                                                                                                                                                                                                                                                | ^ |
| OF YOUR EOB                                                                  | Gap Claim Form  UCA Human Resources  HumanResources@uca.edu  501-450-3181                                                                                                                                                                                                                                                                                      |   |
| THE                                                                          | PLEASE RETURN TO HUMAN RESOURCES 501-450-3181 BY MARCH 31 <sup>ST</sup> DEADLINE                                                                                                                                                                                                                                                                               |   |
| Inc                                                                          | Staff Faculty                                                                                                                                                                                                                                                                                                                                                  |   |
| <b>CLAIMS SUMMARY</b>                                                        | EMPLOYEE INFORMATION                                                                                                                                                                                                                                                                                                                                           |   |
| AND                                                                          | Employee Name (First, MI, Last) City State Zip                                                                                                                                                                                                                                                                                                                 |   |
| ACCOUNT SUMMARY                                                              | Daytime Telephone # Work Phone #                                                                                                                                                                                                                                                                                                                               |   |
|                                                                              | PATIENT INFORMATION                                                                                                                                                                                                                                                                                                                                            | _ |
| AND ATTACH TO THE                                                            |                                                                                                                                                                                                                                                                                                                                                                | _ |
| AND ATTACHTO THE                                                             | Self Spouse Child                                                                                                                                                                                                                                                                                                                                              | _ |
| BACK OF THIS                                                                 | Patients Name Sex Date of Service                                                                                                                                                                                                                                                                                                                              | _ |
|                                                                              |                                                                                                                                                                                                                                                                                                                                                                |   |
| CLAINA FORM                                                                  | Is this claim the result of a work related illness or injury? Yes No                                                                                                                                                                                                                                                                                           |   |
| CLAIM FORM                                                                   | Is this claim the result of a work related illness or injury? Yes No If yes, please file with workers' compensation carrier first.  Attach the Explanation of Benefits (EOB) from the insurance carrier.                                                                                                                                                       |   |
| CLAIM FORM                                                                   | If yes, please file with workers' compensation carrier first.                                                                                                                                                                                                                                                                                                  |   |
| CLAIM FORM                                                                   | If yes, please file with workers' compensation carrier first.  Attach the Explanation of Benefits (EOB) from the insurance carrier.  I certify that all information provided is correct and the claim(s) submitted are for myself or                                                                                                                           |   |
|                                                                              | If yes, please file with workers' compensation carrier first.  Attach the Explanation of Benefits (EOB) from the insurance carrier.                                                                                                                                                                                                                            |   |
| CLAIM FORM  CONTINUE TO NEXT PAGE                                            | If yes, please file with workers' compensation carrier first.  Attach the Explanation of Benefits (EOB) from the insurance carrier.  I certify that all information provided is correct and the claim(s) submitted are for myself or members of my family who are eligible. I authorize release of all information contained on this                           |   |
|                                                                              | If yes, please file with workers' compensation carrier first.  Attach the Explanation of Benefits (EOB) from the insurance carrier.  I certify that all information provided is correct and the claim(s) submitted are for myself or members of my family who are eligible. I authorize release of all information contained on this                           |   |
|                                                                              | If yes, please file with workers' compensation carrier first.  Attach the Explanation of Benefits (EOB) from the insurance carrier.  I certify that all information provided is correct and the claim(s) submitted are for myself or members of my family who are eligible. I authorize release of all information contained on this claim to my plan sponsor. |   |