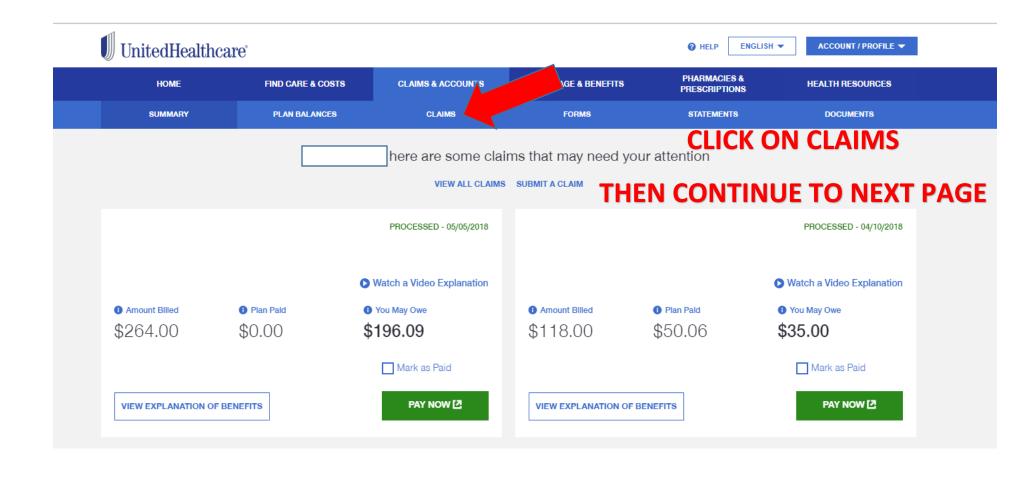

## Displaying claims 11 of 86

From 02/28/2018 To 08/28/2018 | FREQUENTLY ASKED QUESTIONS

CLICK ON VIEW EXPLANTATION OF BENEFITS

YOUR EOB SHOULD OPEN IN A NEW BROWSER