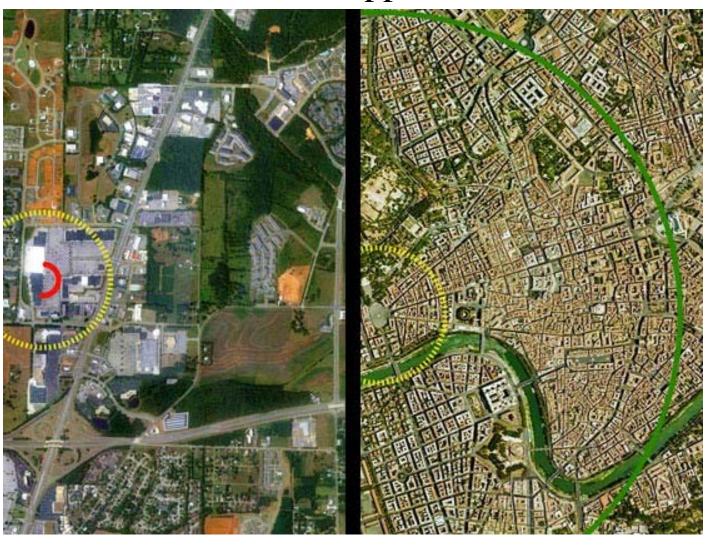

#### Walk Appeal

Anytown, USA

Rome

#### London (or Rome or Washington, DC) Standard Maybe 2 Miles