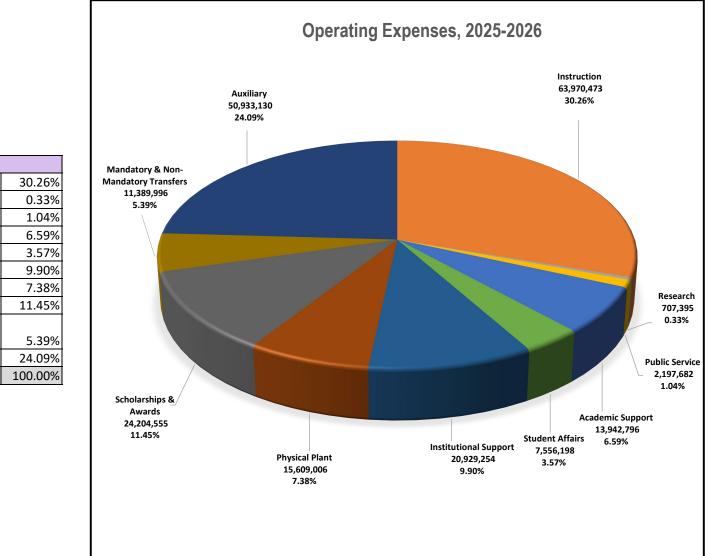

#### **E&G and Auxiliary Operating Expenses**

| 2025-2026 Operating Expense |             |         |  |  |  |  |  |  |
|-----------------------------|-------------|---------|--|--|--|--|--|--|
| Instruction                 | 63,970,473  | 30.26%  |  |  |  |  |  |  |
| Research                    | 707,395     | 0.33%   |  |  |  |  |  |  |
| Public Service              | 2,197,682   | 1.04%   |  |  |  |  |  |  |
| Academic Support            | 13,942,796  | 6.59%   |  |  |  |  |  |  |
| Student Affairs             | 7,556,198   | 3.57%   |  |  |  |  |  |  |
| Institutional Support       | 20,929,254  | 9.90%   |  |  |  |  |  |  |
| Physical Plant              | 15,609,006  | 7.38%   |  |  |  |  |  |  |
| Scholarships & Awards       | 24,204,555  | 11.45%  |  |  |  |  |  |  |
| Mandatory & Non-            |             |         |  |  |  |  |  |  |
| Mandatory Transfers         | 11,389,996  | 5.39%   |  |  |  |  |  |  |
| Auxiliary                   | 50,933,130  | 24.09%  |  |  |  |  |  |  |
| TOTAL                       | 211,440,485 | 100.00% |  |  |  |  |  |  |