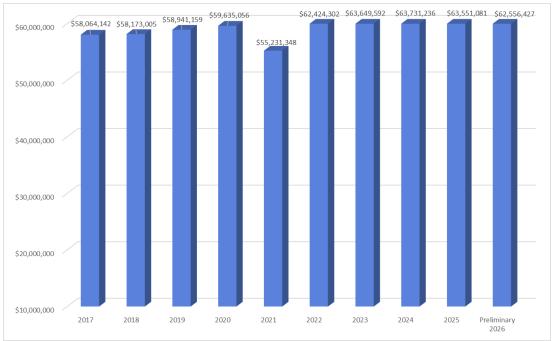

## **Major Components of Sources**

- a. The Educational & General (E&G) Tuition and Fee budget at \$93,100,346 comprises 44.03% of the total budgeted revenue (58.00% of E&G only) and is based on 100% of FY24 student semester credit hours. The annualized increase in Tuition and Fees is 3.96% or \$417 per year for an undergraduate student enrolled in 15 hours per semester.
- b. The State Appropriation budget at \$62,556,427 represents 29.59% of the total budgeted revenue (38.97% of E&G only). Funding consists of the Revenue Stabilization Act (RSA) and Educational Excellence Trust Fund (EETF).

# University of Central Arkansas RSA & Educational Excellence FY17-FY26