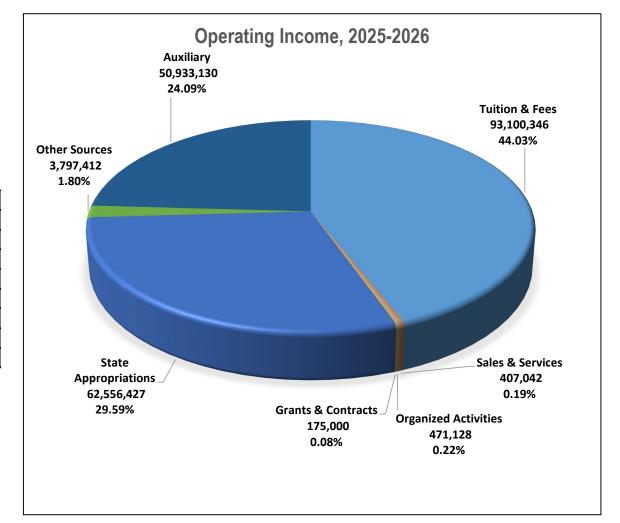

## **Major Components of Sources**

- a. The Educational & General (E&G) Tuition and Fee budget at \$93,100,346 comprises 44.03% of the total budgeted revenue (58.00% of E&G only) and is based on 100% of FY24 student semester credit hours. The annualized increase in Tuition and Fees is 3.96% or \$417 per year for an undergraduate student enrolled in 15 hours per semester.
- b. The State Appropriation budget at \$62,556,427 represents 29.59% of the total budgeted revenue (38.97% of E&G only). Funding consists of the Revenue Stabilization Act (RSA) and Educational Excellence Trust Fund (EETF).

c. Auxiliary revenues account for 24.09% of the budgeted revenue, which reflects a net increase of 7.62% over all auxiliary units.

# UCA 2025-2026 Budget

E&G and Auxiliary Operating Income

| 2025-2026 Sources Operating Income |             |         |  |  |  |  |  |
|------------------------------------|-------------|---------|--|--|--|--|--|
| Tuition & Fees                     | 93,100,346  | 44.03%  |  |  |  |  |  |
| Sales & Services                   | 407,042     | 0.19%   |  |  |  |  |  |
| Organized Activities               | 471,128     | 0.22%   |  |  |  |  |  |
| Grants & Contracts                 | 175,000     | 0.08%   |  |  |  |  |  |
| State Appropriations               | 62,556,427  | 29.59%  |  |  |  |  |  |
| Other Sources                      | 3,797,412   | 1.80%   |  |  |  |  |  |
| Auxiliary                          | 50,933,130  | 24.09%  |  |  |  |  |  |
| TOTAL                              | 211,440,485 | 100.00% |  |  |  |  |  |