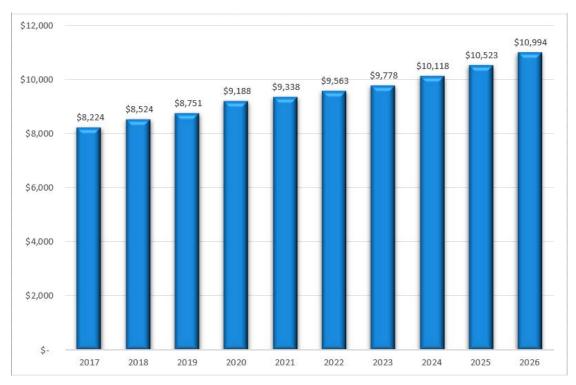

# UCA Annualized Tuition & Fees, FY17-FY26 Based on 15 Hours Per Semester

|    | University of Central Arkansas<br>FY26 Budget                                   |             |             |            |         |         |  |
|----|---------------------------------------------------------------------------------|-------------|-------------|------------|---------|---------|--|
|    | October Revised FY25 Compared to FY26 Budget<br>FY25 October FY26 Dollar % % of |             |             |            |         |         |  |
|    |                                                                                 | Revised     | Budget      | Change     | Change  | Budget  |  |
| 1  | Tuition & Fees                                                                  | 85,944,240  | 93,100,346  | 7,156,106  | 8.33%   | 44.03%  |  |
| 2  | State Appropriations                                                            | 63,551,081  | 62,556,427  | (994,654)  | -1.57%  | 29.59%  |  |
| 3  | Sales & Services                                                                | 381,215     | 407,042     | 25,827     | 6.77%   | 0.19%   |  |
| 4  | Organized Activities                                                            | 171,699     | 471,128     | 299,429    | 174.39% | 0.22%   |  |
| 5  | Grants & Contracts                                                              | 115,000     | 175,000     | 60,000     | 52.17%  | 0.08%   |  |
| 6  | Other Sources                                                                   | 3,750,195   | 3,797,412   | 47,217     | 1.26%   | 1.80%   |  |
| 7  | Total E&G Revenue                                                               | 153,913,430 | 160,507,355 | 6,593,925  | 4.28%   | 75.91%  |  |
| 8  | Auxiliary Income                                                                | 47,327,339  | 50,933,130  | 3,605,791  | 7.62%   | 24.09%  |  |
| 9  | Total Income                                                                    | 201,240,769 | 211,440,485 | 10,199,716 | 5.07%   | 100.00% |  |
|    |                                                                                 |             |             |            |         |         |  |
| 10 | Salaries & Wages                                                                | 86,430,836  | 88,915,324  | 2,484,488  | 2.87%   | 42.05%  |  |
| 11 | Benefits                                                                        | 26,542,001  | 27,387,246  | 845,245    | 3.18%   | 12.95%  |  |
| 12 | M&O                                                                             | 34,398,941  | 37,326,753  | 2,927,812  | 8.51%   | 17.66%  |  |
| 13 | Scholarships & Waivers                                                          | 29,766,736  | 30,507,647  | 740,911    | 2.49%   | 14.43%  |  |
| 14 | Purchased Utilities                                                             | 5,619,057   | 5,462,331   | (156,726)  | -2.79%  | 2.58%   |  |
| 15 | Debt Service                                                                    | 15,885,420  | 15,940,267  | 54,847     | 0.35%   | 7.54%   |  |
| 16 | Transfers                                                                       | 2,597,778   | 5,900,917   | 3,303,139  | 127.15% | 2.79%   |  |
| 17 | Total Expenditures                                                              | 201,240,769 | 211,440,485 | 10,199,716 | 5.07%   | 100.00% |  |