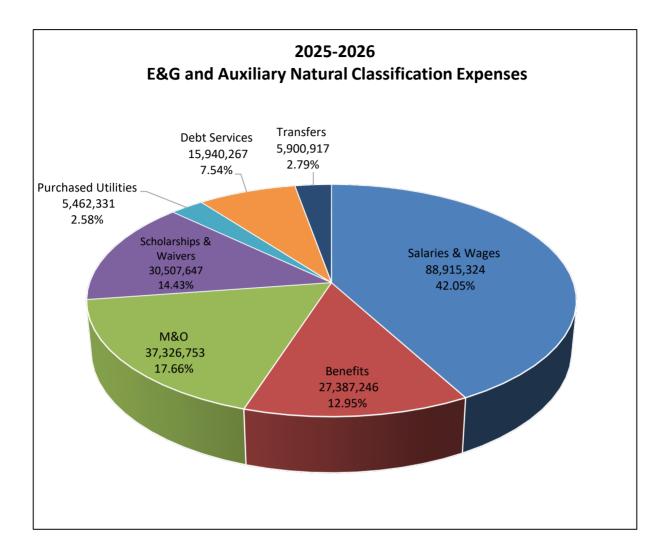

### **Major Components of Uses**

- a. Salaries and benefits together make up 55.00% of the operating budget for E&G and Auxiliary, which is consistent with industry standards. Salary items include (i) \$2,067,282 for a 2% COLA for faculty and staff, (ii) \$220,000 for increases related to faculty promotions and advancement, (iii) \$249,741 for a minimum wage increase to \$15 per hour at an annual salary of \$31,200 for all full-time positions, and (iv) \$249,741 faculty longevity bonuses similar to staff career service bonuses.
- b. Maintenance and Operation (M&O) makes up 17.66% of the budget and includes increases for technology contracts, a custodial services contract, food service and housing contracts, and other smaller adjustments.
- c. Scholarships and waivers account for 14.43% of the budget. The change reflects an increase in scholarships based on the change in tuition/fees/room/board.
- d. Debt service comprises 7.54% of the university's operating budget and reflects increases related to the normal payment schedule.

# 2025-2026 Budget for Operating Expenses-Natural Classification

|                        | FY25 October<br>Revised | FY26<br>Budget Change |            | %<br>Change | % of<br>Budget |
|------------------------|-------------------------|-----------------------|------------|-------------|----------------|
| Salaries & Wages       | 86,430,836              | 88,915,324            | 2,484,488  | 2.87%       | 42.05%         |
| Benefits               | 26,542,001              | 27,387,246            | 845,245    | 3.18%       | 12.95%         |
| M&O                    | 34,398,941              | 37,326,753            | 2,927,812  | 8.51%       | 17.66%         |
| Scholarships & Waivers | 29,766,736              | 30,507,647            | 740,911    | 2.49%       | 14.43%         |
| Purchased Utilities    | 5,619,057               | 5,462,331             | (156,726)  | -2.79%      | 2.58%          |
| Debt Service           | 15,885,420              | 15,940,267            | 54,847     | 0.35%       | 7.54%          |
| Transfers              | 2,597,778               | 5,900,917             | 3,303,139  | 127.15%     | 2.79%          |
| Total Expenditures     | 201,240,769             | 211,440,485           | 10,199,716 | 5.07%       | 100.00%        |