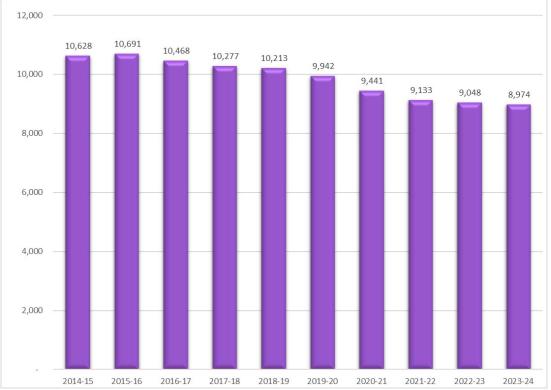

# University of Central Arkansas State Funding Per Annualizes FTE 2014-2015 to 2023-2024