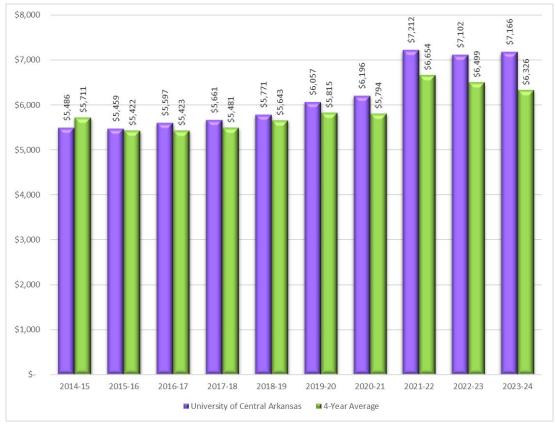

# University of Central Arkansas State Funding Per Annualizes FTE 2014-2015 to 2023-2024