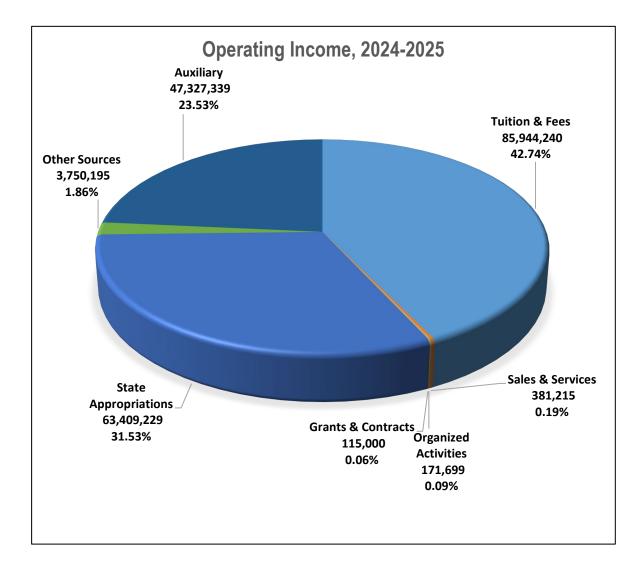

### **Major Components of Sources**

- a. The Educational & General (E&G) Tuition and Fee budget at \$85,944,240 comprises 42.74% of the total budgeted revenue (55.89% of E&G only) and is based on 97% of FY24 student semester credit hours. The annualized increase in Tuition and Fees is 4.00% or \$405 per year for an undergraduate student enrolled in 15 hours per semester.
- b. The State Appropriation budget at \$63,409,229 represents 31.53% of the total budgeted revenue (41.24% of E&G only). Funding consists of the Revenue Stabilization Act (RSA) and Educational Excellence Trust Fund (EETF).

c. Auxiliary revenues account for 23.53% of the budgeted revenue, which reflects a net increase of 2.20% over all auxiliary units.

University of Central Arkansas Annualized Full-Time Equivalent Enrollment (FTE) 2013-2014 to 2022-2023

| University of Central Arkansas<br>FY25 Budget |                                              |             |             |           |         |         |  |  |  |
|-----------------------------------------------|----------------------------------------------|-------------|-------------|-----------|---------|---------|--|--|--|
|                                               | October Revised FY24 Compared to FY25 Budget |             |             |           |         |         |  |  |  |
|                                               | FY24 October FY25 Dollar % % of              |             |             |           |         |         |  |  |  |
|                                               |                                              | Revised     | Budget      | Change    | Change  | Budget  |  |  |  |
| 1                                             | Tuition & Fees                               | 81,713,330  | 85,944,240  | 4,230,910 | 5.18%   | 42.74%  |  |  |  |
| 2                                             | State Appropriations                         | 64,301,627  | 63,409,229  | (892,398) | -1.39%  | 31.53%  |  |  |  |
| 3                                             | Sales & Services                             | 372,340     | 381,215     | 8,875     | 2.38%   | 0.19%   |  |  |  |
| 4                                             | Organized Activities                         | 163,313     | 171,699     | 8,386     | 5.13%   | 0.09%   |  |  |  |
| 5                                             | Grants & Contracts                           | 156,173     | 115,000     | (41,173)  | -26.36% | 0.06%   |  |  |  |
| 6                                             | Other Sources                                | 2,160,660   | 3,750,195   | 1,589,535 | 73.57%  | 1.86%   |  |  |  |
| 7                                             | Total E&G Revenue                            | 148,867,443 | 153,771,578 | 4,904,135 | 3.29%   | 76.47%  |  |  |  |
| 8                                             | Auxiliary Income                             | 46,307,607  | 47,327,339  | 1,019,732 | 2.20%   | 23.53%  |  |  |  |
| 9                                             | Total Income                                 | 195,175,050 | 201,098,917 | 5,923,867 | 3.04%   | 100.00% |  |  |  |
|                                               |                                              |             |             |           |         |         |  |  |  |
| 10                                            | Salaries & Wages                             | 83,648,370  | 86,114,105  | 2,465,735 | 2.95%   | 42.83%  |  |  |  |
| 11                                            | Benefits                                     | 25,810,949  | 26,448,327  | 637,378   | 2.47%   | 13.15%  |  |  |  |
| 12                                            | M&O                                          | 31,442,951  | 34,411,733  | 2,968,782 | 9.44%   | 17.11%  |  |  |  |
| 13                                            | Scholarships & Waivers                       | 29,375,192  | 29,766,736  | 391,544   | 1.33%   | 14.80%  |  |  |  |
| 14                                            | Purchased Utilities                          | 6,052,100   | 5,639,557   | (412,543) | -6.82%  | 2.80%   |  |  |  |
| 15                                            | Debt Service                                 | 16,234,528  | 15,885,420  | (349,108) | -2.15%  | 7.90%   |  |  |  |
| 16                                            | Transfers                                    | 2,610,960   | 2,833,039   | 222,079   | 8.51%   | 1.41%   |  |  |  |
| 17                                            | Total Expenditures                           | 195,175,050 | 201,098,917 | 5,923,867 | 3.04%   | 100.00% |  |  |  |

# UCA 2024-2025 Budget

E & G and Auxiliary Operating Income

| 2024-2025 Sources Operating Income |             |         |  |  |  |  |  |  |
|------------------------------------|-------------|---------|--|--|--|--|--|--|
| Tuition & Fees 85,944,240 42.74%   |             |         |  |  |  |  |  |  |
| Sales & Services                   | 381,215     | 0.19%   |  |  |  |  |  |  |
| Organized Activities               | 171,699     | 0.09%   |  |  |  |  |  |  |
| Grants & Contracts                 | 115,000     | 0.06%   |  |  |  |  |  |  |
| State Appropriations               | 63,409,229  | 31.53%  |  |  |  |  |  |  |
| Other Sources                      | 3,750,195   | 1.86%   |  |  |  |  |  |  |
| Auxiliary                          | 47,327,339  | 23.53%  |  |  |  |  |  |  |
| TOTAL                              | 201,098,917 | 100.00% |  |  |  |  |  |  |

|                                                    | 2024-2025                       | October Revised<br>2023-2024                           | INCREASE/<br>DECREASE<br>AMOUNT | % CHANGE<br>PREVIOUS YEAR |
|----------------------------------------------------|---------------------------------|--------------------------------------------------------|---------------------------------|---------------------------|
| INCOME SUMMARY                                     |                                 |                                                        |                                 |                           |
| EDUCATIONAL AND GENERAL                            |                                 |                                                        |                                 |                           |
| Tuition & Fees                                     | 85,944,240                      | 81,713,330                                             | 4,230,910                       | 5.18%                     |
| Sales & Services                                   | 381,215                         | 372,340                                                | 8,875                           | 2.38%                     |
| <b>Organized Activities Related to Instruction</b> | 171,699                         | 163,313                                                | 8,386                           | 5.13%                     |
| Grants & Contracts                                 | 115,000                         | 156,173                                                | (41,173)                        | -26.36%                   |
| State Appropriations                               | 63,409,229                      | 64,301,627                                             | (892,398)                       | -1.39%                    |
| Other Sources                                      | 3,750,195                       | 2,160,660                                              | 1,589,535                       | 73.57%                    |
| TOTAL E & G INCOME                                 | 153,771,578                     | 148,867,443                                            | 4,904,135                       | 3.29%                     |
| AUXILIARY ENTERPRISES                              | 0 901 765                       | 0 701 574                                              | (200 800)                       | 4 500/                    |
| Athletics                                          | 8,301,765                       | 8,701,574                                              | (399,809)                       | -4.59%<br>2.95%           |
| Housing<br>Food Service                            | 21,925,267                      | 21,297,858                                             | 627,409                         | 2.95%<br>3.86%            |
| Ronnie Williams Student Center                     | $10,\!873,\!544\\1,\!180,\!573$ | $\begin{array}{c} 10,469,609 \\ 1,039,996 \end{array}$ | 403,935<br>140,577              | 5.86%<br>13.52%           |
| Farris Fields                                      | 1,180,575                       | 1,039,996<br>120,887                                   | (72)                            | -0.06%                    |
| Campus Recreation & Wellness                       | 2,190,224                       | 2,185,004                                              | 5,220                           | -0.08%                    |
| Bookstore                                          | 590,949                         | 2,105,004<br>351,310                                   | 239,639                         | 68.21%                    |
| Student Health Services                            | 1,530,523                       | 1,520,523                                              | 10,000                          | 0.66%                     |
| Post Office                                        | 45,000                          | 45,000                                                 | -                               | 0.00%                     |
| Access and Security                                | 568,679                         | 575,846                                                | (7,167)                         | -1.24%                    |
| TOTAL AUXILIARY INCOME                             | 47,327,339                      | 46,307,607                                             | 1,019,732                       | 2.20%                     |
|                                                    | ,,0                             |                                                        | _,,                             |                           |
| GRAND TOTAL INCOME                                 | 201,098,917                     | 195,175,050                                            | 5,923,867                       | 3.04%                     |