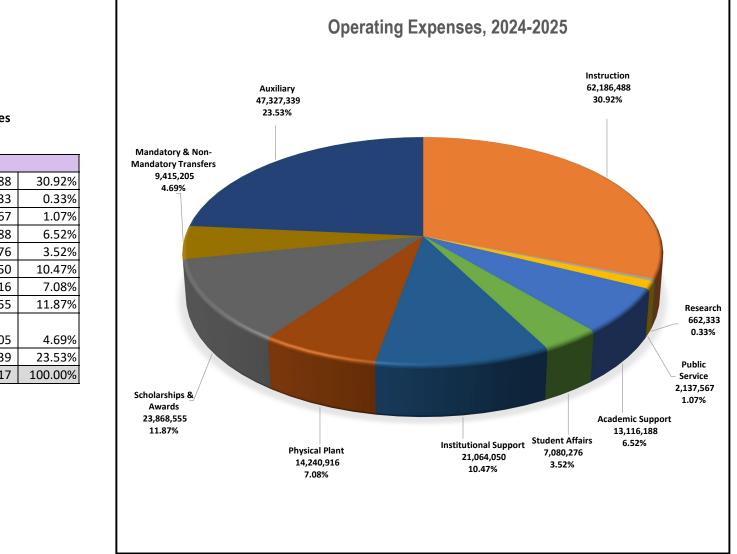

# UCA 2024-2025 Budget

**E & G and Auxiliary Operating Expenses** 

| 2024-2025 Operating Expense |             |         |  |  |  |  |  |  |
|-----------------------------|-------------|---------|--|--|--|--|--|--|
| Instruction                 | 62,186,488  | 30.92%  |  |  |  |  |  |  |
| Research                    | 662,333     | 0.33%   |  |  |  |  |  |  |
| Public Service              | 2,137,567   | 1.07%   |  |  |  |  |  |  |
| Academic Support            | 13,116,188  | 6.52%   |  |  |  |  |  |  |
| Student Affairs             | 7,080,276   | 3.52%   |  |  |  |  |  |  |
| Institutional Support       | 21,064,050  | 10.47%  |  |  |  |  |  |  |
| Physical Plant              | 14,240,916  | 7.08%   |  |  |  |  |  |  |
| Scholarships & Awards       | 23,868,555  | 11.87%  |  |  |  |  |  |  |
| Mandatory & Non-            |             |         |  |  |  |  |  |  |
| Mandatory Transfers         | 9,415,205   | 4.69%   |  |  |  |  |  |  |
| Auxiliary                   | 47,327,339  | 23.53%  |  |  |  |  |  |  |
| TOTAL                       | 201,098,917 | 100.00% |  |  |  |  |  |  |

|                                    |             | October Revised | INCREASE/<br>DECREASE | % CHANGE      |
|------------------------------------|-------------|-----------------|-----------------------|---------------|
|                                    | 2024-2025   | 2023-2024       |                       | PREVIOUS YEAR |
| EXPENSE SUMMARY                    |             |                 |                       |               |
| EDUCATIONAL AND GENERAL            |             |                 |                       |               |
| Instruction                        | 62,186,488  | 60,604,020      | 1,582,468             | 2.61%         |
| Research                           | 662,333     | 657,724         | 4,609                 | 0.70%         |
| Public Service                     | 2,137,567   | 2,067,669       | 69,898                | 3.38%         |
| Academic Support                   |             |                 |                       |               |
| Library                            | 3,137,925   | 3,167,409       | (29,484)              | -0.93%        |
| Organized Activities               | 525,999     | 499,961         | 26,038                | 5.21%         |
| Other Academic Support             | 9,452,264   | 9,003,234       | 449,030               | 4.99%         |
| Student Affairs                    | 7,080,276   | 7,174,995       | (94,719)              | -1.32%        |
| Institutional Support              | 21,064,050  | 19,475,407      | 1,588,643             | 8.16%         |
| Physical Plant                     |             |                 |                       |               |
| <b>Operation &amp; Maintenance</b> | 12,071,849  | 10,898,766      | 1,173,083             | 10.76%        |
| Utilities                          | 2,169,067   | 2,169,067       | -                     | 0.00%         |
| Scholarships and Awards            | 23,868,555  | 23,768,555      | 100,000               | 0.42%         |
| Mandatory Transfers                | 7,913,168   | 7,924,004       | (10,836)              | -0.14%        |
| Non-Mandatory Transfers            | 1,502,037   | 1,456,632       | 45,405                | 3.12%         |
| TOTAL E & G EXPENSES               | 153,771,578 | 148,867,443     | 4,904,135             | 3.29%         |
| AUXILIARY ENTERPRISES              |             |                 |                       |               |
| Athletics                          | 8,301,765   | 8,701,574       | (399,809)             | -4.59%        |
| Housing                            | 21,925,267  | 21,297,858      | 627,409               | 2.95%         |
| Food Service                       | 10,873,544  | 10,469,609      | 403,935               | 3.86%         |
| Ronnie Williams Student Center     | 1,180,573   | 1,039,996       | 140,577               | 13.52%        |
| Farris Fields                      | 120,815     | 120,887         | (72)                  | -0.06%        |
| Campus Recreation & Wellness       | 2,190,224   | 2,185,004       | 5,220                 | 0.24%         |
| Bookstore                          | 590,949     | 351,310         | 239,639               | 68.21%        |
| Student Health Services            | 1,530,523   | 1,520,523       | 10,000                | 0.66%         |
| Post Office                        | 45,000      | 45,000          | -                     | 0.00%         |
| Access & Security                  | 568,679     | 575,846         | (7,167)               | -1.24%        |
| TOTAL AUXILIARY EXPENSES           | 47,327,339  | 46,307,607      | 1,019,732             | 2.20%         |
| GRAND TOTAL EXPENSES               | 201,098,917 | 195,175,050     | 5,923,867             | 3.04%         |