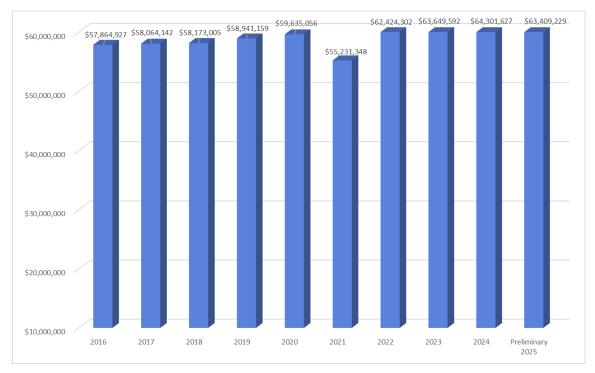

# University of Central Arkansas RSA & Educational Excellence FY16-FY25

University of Central Arkansas State Funding Per Annualized FTE 2013-2014 to 2022-2023

1

UCA Annualized Tuition & Fees, FY16-FY25 Based on 15 Hours Per Semester

### **Major Components of Sources**

- a. The Educational & General (E&G) Tuition and Fee budget at \$85,944,240 comprises 42.74% of the total budgeted revenue (55.89% of E&G only) and is based on 97% of FY24 student semester credit hours. The annualized increase in Tuition and Fees is 4.00% or \$405 per year for an undergraduate student enrolled in 15 hours per semester.
- b. The State Appropriation budget at \$63,409,229 represents 31.53% of the total budgeted revenue (41.24% of E&G only). Funding consists of the Revenue Stabilization Act (RSA) and Educational Excellence Trust Fund (EETF).