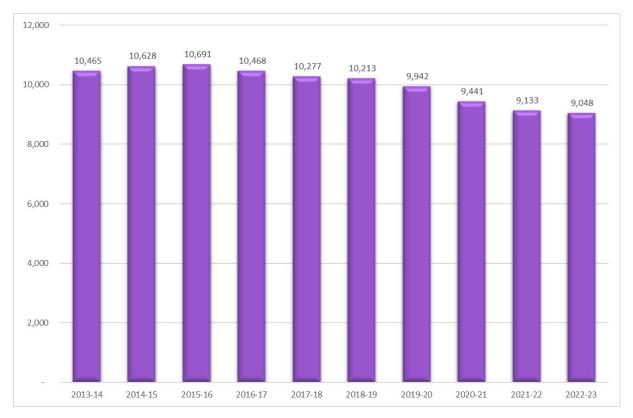

University of Central Arkansas Annualized Full-Time Equivalent Enrollment (FTE) 2013-2014 to 2022-2023

| University of Central Arkansas<br>FY25 Budget |                                              |             |             |           |         |         |  |  |  |
|-----------------------------------------------|----------------------------------------------|-------------|-------------|-----------|---------|---------|--|--|--|
|                                               | October Revised FY24 Compared to FY25 Budget |             |             |           |         |         |  |  |  |
|                                               | FY24 October FY25 Dollar % % of              |             |             |           |         |         |  |  |  |
|                                               |                                              | Revised     | Budget      | Change    | Change  | Budget  |  |  |  |
| 1                                             | Tuition & Fees                               | 81,713,330  | 85,944,240  | 4,230,910 | 5.18%   | 42.74%  |  |  |  |
| 2                                             | State Appropriations                         | 64,301,627  | 63,409,229  | (892,398) | -1.39%  | 31.53%  |  |  |  |
| 3                                             | Sales & Services                             | 372,340     | 381,215     | 8,875     | 2.38%   | 0.19%   |  |  |  |
| 4                                             | Organized Activities                         | 163,313     | 171,699     | 8,386     | 5.13%   | 0.09%   |  |  |  |
| 5                                             | Grants & Contracts                           | 156,173     | 115,000     | (41,173)  | -26.36% | 0.06%   |  |  |  |
| 6                                             | Other Sources                                | 2,160,660   | 3,750,195   | 1,589,535 | 73.57%  | 1.86%   |  |  |  |
| 7                                             | Total E&G Revenue                            | 148,867,443 | 153,771,578 | 4,904,135 | 3.29%   | 76.47%  |  |  |  |
| 8                                             | Auxiliary Income                             | 46,307,607  | 47,327,339  | 1,019,732 | 2.20%   | 23.53%  |  |  |  |
| 9                                             | Total Income                                 | 195,175,050 | 201,098,917 | 5,923,867 | 3.04%   | 100.00% |  |  |  |
|                                               |                                              |             |             |           |         |         |  |  |  |
| 10                                            | Salaries & Wages                             | 83,648,370  | 86,114,105  | 2,465,735 | 2.95%   | 42.83%  |  |  |  |
| 11                                            | Benefits                                     | 25,810,949  | 26,448,327  | 637,378   | 2.47%   | 13.15%  |  |  |  |
| 12                                            | M&O                                          | 31,442,951  | 34,411,733  | 2,968,782 | 9.44%   | 17.11%  |  |  |  |
| 13                                            | Scholarships & Waivers                       | 29,375,192  | 29,766,736  | 391,544   | 1.33%   | 14.80%  |  |  |  |
| 14                                            | Purchased Utilities                          | 6,052,100   | 5,639,557   | (412,543) | -6.82%  | 2.80%   |  |  |  |
| 15                                            | Debt Service                                 | 16,234,528  | 15,885,420  | (349,108) | -2.15%  | 7.90%   |  |  |  |
| 16                                            | Transfers                                    | 2,610,960   | 2,833,039   | 222,079   | 8.51%   | 1.41%   |  |  |  |
| 17                                            | Total Expenditures                           | 195,175,050 | 201,098,917 | 5,923,867 | 3.04%   | 100.00% |  |  |  |