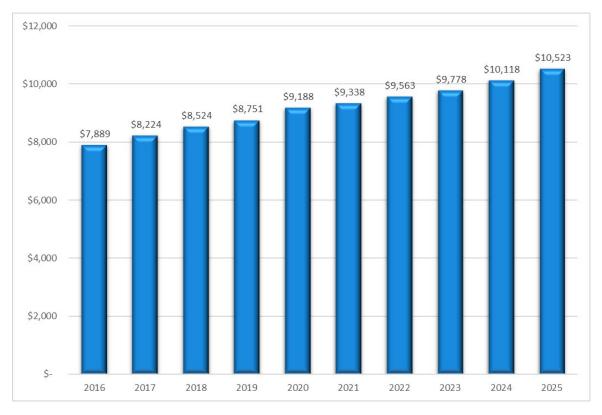

# University of Central Arkansas RSA & Educational Excellence FY16-FY25

University of Central Arkansas State Funding Per Annualized FTE 2013-2014 to 2022-2023

1

UCA Annualized Tuition & Fees, FY16-FY25 Based on 15 Hours Per Semester