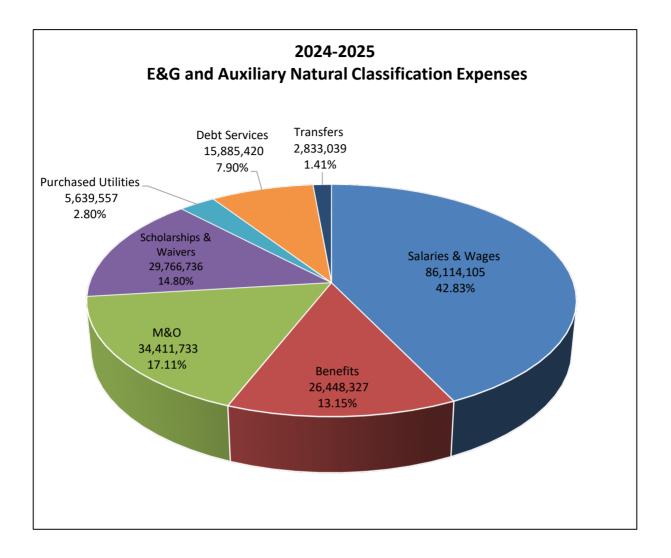

### **Major Components of Uses**

- a. Salaries and benefits together make up 55.98% of the operating budget for E&G and Auxiliary, which is consistent with industry standards. Salary items include (i) \$1,984,285 for a 2% COLA for faculty and staff, (ii) \$220,000 for increases related to faculty promotions and advancement, and (iii) \$375,904 for a minimum wage increase to \$14 per hour at an annual salary of \$29,120 for all full-time positions.
- b. Maintenance and Operation (M&O) makes up 17.11% of the budget and includes increases for technology contracts, a custodial services contract, food service and housing contracts, and other smaller adjustments.
- c. Scholarships and waivers account for 14.80% of the budget. The change reflects an increase in concurrent high school scholarships and an increase in athletic scholarships based on the change in tuition/fees/room/board.
- d. Debt service comprises 7.90% of the university's operating budget and reflects increases related to the normal payment schedule.

University of Central Arkansas Annualized Full-Time Equivalent Enrollment (FTE) 2013-2014 to 2022-2023

| University of Central Arkansas<br>FY25 Budget |                                              |             |             |           |         |         |  |  |  |
|-----------------------------------------------|----------------------------------------------|-------------|-------------|-----------|---------|---------|--|--|--|
|                                               | October Revised FY24 Compared to FY25 Budget |             |             |           |         |         |  |  |  |
|                                               | FY24 October FY25 Dollar % % of              |             |             |           |         |         |  |  |  |
|                                               |                                              | Revised     | Budget      | Change    | Change  | Budget  |  |  |  |
| 1                                             | Tuition & Fees                               | 81,713,330  | 85,944,240  | 4,230,910 | 5.18%   | 42.74%  |  |  |  |
| 2                                             | State Appropriations                         | 64,301,627  | 63,409,229  | (892,398) | -1.39%  | 31.53%  |  |  |  |
| 3                                             | Sales & Services                             | 372,340     | 381,215     | 8,875     | 2.38%   | 0.19%   |  |  |  |
| 4                                             | Organized Activities                         | 163,313     | 171,699     | 8,386     | 5.13%   | 0.09%   |  |  |  |
| 5                                             | Grants & Contracts                           | 156,173     | 115,000     | (41,173)  | -26.36% | 0.06%   |  |  |  |
| 6                                             | Other Sources                                | 2,160,660   | 3,750,195   | 1,589,535 | 73.57%  | 1.86%   |  |  |  |
| 7                                             | Total E&G Revenue                            | 148,867,443 | 153,771,578 | 4,904,135 | 3.29%   | 76.47%  |  |  |  |
| 8                                             | Auxiliary Income                             | 46,307,607  | 47,327,339  | 1,019,732 | 2.20%   | 23.53%  |  |  |  |
| 9                                             | Total Income                                 | 195,175,050 | 201,098,917 | 5,923,867 | 3.04%   | 100.00% |  |  |  |
|                                               |                                              |             |             |           |         |         |  |  |  |
| 10                                            | Salaries & Wages                             | 83,648,370  | 86,114,105  | 2,465,735 | 2.95%   | 42.83%  |  |  |  |
| 11                                            | Benefits                                     | 25,810,949  | 26,448,327  | 637,378   | 2.47%   | 13.15%  |  |  |  |
| 12                                            | M&O                                          | 31,442,951  | 34,411,733  | 2,968,782 | 9.44%   | 17.11%  |  |  |  |
| 13                                            | Scholarships & Waivers                       | 29,375,192  | 29,766,736  | 391,544   | 1.33%   | 14.80%  |  |  |  |
| 14                                            | Purchased Utilities                          | 6,052,100   | 5,639,557   | (412,543) | -6.82%  | 2.80%   |  |  |  |
| 15                                            | Debt Service                                 | 16,234,528  | 15,885,420  | (349,108) | -2.15%  | 7.90%   |  |  |  |
| 16                                            | Transfers                                    | 2,610,960   | 2,833,039   | 222,079   | 8.51%   | 1.41%   |  |  |  |
| 17                                            | Total Expenditures                           | 195,175,050 | 201,098,917 | 5,923,867 | 3.04%   | 100.00% |  |  |  |

# 2024-2025 Budget for Operating Expenses-Natural Classification

|                        | FY24 October<br>Revised | FY25<br>Budget | Change    | %<br>Change | % of<br>Budget |
|------------------------|-------------------------|----------------|-----------|-------------|----------------|
| Salaries & Wages       | 83,648,370              | 86,114,105     | 2,465,735 | 2.95%       | 42.83%         |
| Benefits               | 25,810,949              | 26,448,327     | 637,378   | 2.47%       | 13.15%         |
| M&O                    | 31,442,951              | 34,411,733     | 2,968,782 | 9.44%       | 17.11%         |
| Scholarships & Waivers | 29,375,192              | 29,766,736     | 391,544   | 1.33%       | 14.80%         |
| Purchased Utilities    | 6,052,100               | 5,639,557      | (412,543) | -6.82%      | 2.80%          |
| Debt Service           | 16,234,528              | 15,885,420     | (349,108) | -2.15%      | 7.90%          |
| Transfers              | 2,610,960               | 2,833,039      | 222,079   | 8.51%       | 1.41%          |
| Total Expenditures     | 195,175,050             | 201,098,917    | 5,923,867 | 3.04%       | 100.00%        |