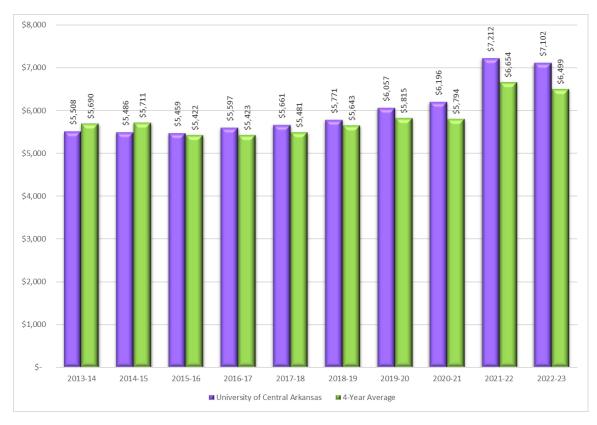

University of Central Arkansas Annualized Full-Time Equivalent Enrollment (FTE) 2013-2014 to 2022-2023

| University of Central Arkansas<br>FY25 Budget |                                              |             |             |           |         |         |  |  |  |
|-----------------------------------------------|----------------------------------------------|-------------|-------------|-----------|---------|---------|--|--|--|
|                                               | October Revised FY24 Compared to FY25 Budget |             |             |           |         |         |  |  |  |
|                                               | FY24 October FY25 Dollar % % of              |             |             |           |         |         |  |  |  |
|                                               |                                              | Revised     | Budget      | Change    | Change  | Budget  |  |  |  |
| 1                                             | Tuition & Fees                               | 81,713,330  | 85,944,240  | 4,230,910 | 5.18%   | 42.74%  |  |  |  |
| 2                                             | State Appropriations                         | 64,301,627  | 63,409,229  | (892,398) | -1.39%  | 31.53%  |  |  |  |
| 3                                             | Sales & Services                             | 372,340     | 381,215     | 8,875     | 2.38%   | 0.19%   |  |  |  |
| 4                                             | Organized Activities                         | 163,313     | 171,699     | 8,386     | 5.13%   | 0.09%   |  |  |  |
| 5                                             | Grants & Contracts                           | 156,173     | 115,000     | (41,173)  | -26.36% | 0.06%   |  |  |  |
| 6                                             | Other Sources                                | 2,160,660   | 3,750,195   | 1,589,535 | 73.57%  | 1.86%   |  |  |  |
| 7                                             | Total E&G Revenue                            | 148,867,443 | 153,771,578 | 4,904,135 | 3.29%   | 76.47%  |  |  |  |
| 8                                             | Auxiliary Income                             | 46,307,607  | 47,327,339  | 1,019,732 | 2.20%   | 23.53%  |  |  |  |
| 9                                             | Total Income                                 | 195,175,050 | 201,098,917 | 5,923,867 | 3.04%   | 100.00% |  |  |  |
|                                               |                                              |             |             |           |         |         |  |  |  |
| 10                                            | Salaries & Wages                             | 83,648,370  | 86,114,105  | 2,465,735 | 2.95%   | 42.83%  |  |  |  |
| 11                                            | Benefits                                     | 25,810,949  | 26,448,327  | 637,378   | 2.47%   | 13.15%  |  |  |  |
| 12                                            | M&O                                          | 31,442,951  | 34,411,733  | 2,968,782 | 9.44%   | 17.11%  |  |  |  |
| 13                                            | Scholarships & Waivers                       | 29,375,192  | 29,766,736  | 391,544   | 1.33%   | 14.80%  |  |  |  |
| 14                                            | Purchased Utilities                          | 6,052,100   | 5,639,557   | (412,543) | -6.82%  | 2.80%   |  |  |  |
| 15                                            | Debt Service                                 | 16,234,528  | 15,885,420  | (349,108) | -2.15%  | 7.90%   |  |  |  |
| 16                                            | Transfers                                    | 2,610,960   | 2,833,039   | 222,079   | 8.51%   | 1.41%   |  |  |  |
| 17                                            | Total Expenditures                           | 195,175,050 | 201,098,917 | 5,923,867 | 3.04%   | 100.00% |  |  |  |