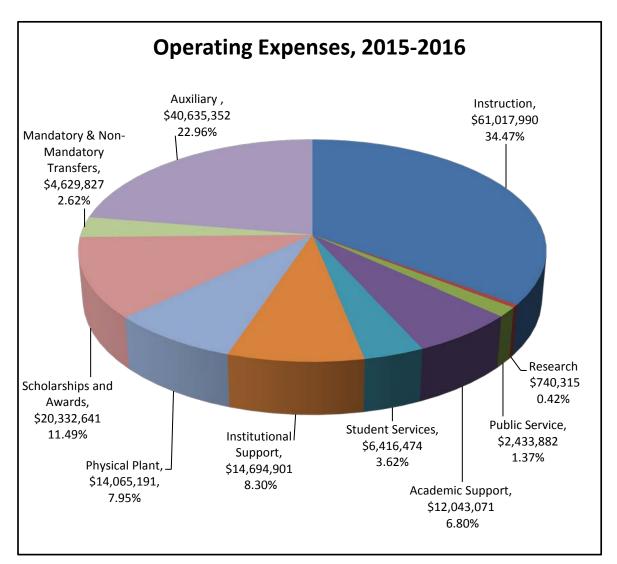

# UCA 2015-2016 Budget

E & G and Auxiliary Operating Expenses

| 2015-2016 Operating Expenses |               |        |
|------------------------------|---------------|--------|
| Instruction                  | \$61,017,990  | 34.47% |
| Research                     | 740,315       | 0.42%  |
| Public Service               | 2,433,882     | 1.37%  |
| Academic Support             | 12,043,071    | 6.80%  |
| Student Services             | 6,416,474     | 3.62%  |
| Institutional Support        | 14,694,901    | 8.30%  |
| Physical Plant               | 14,065,191    | 7.95%  |
| Scholarships & Awards        | 20,332,641    | 11.49% |
| Mandatory & Non-             | 4,629,827     | 2.62%  |
| Mandatory Transfers          |               |        |
| Auxiliary                    | 40,635,352    | 22.96% |
| TOTAL                        | \$177,009,644 | 100%   |

|                          |             |             | INCREASE (D | ECREASE)              |
|--------------------------|-------------|-------------|-------------|-----------------------|
|                          | 2015-2016   | 2014-2015   | AMOUNT      | PERCENT               |
| EXPENSE SUMMARY          |             |             |             |                       |
| EDUCATIONAL AND GENERAL  |             |             |             |                       |
| Instruction              | 61,017,990  | 60,099,728  | 918,262     | 1.53%                 |
| Research                 | 740,315     | 771,026     | (30,711)    | -3.98%                |
| Public Service           | 2,433,882   | 2,426,210   | 7,672       | $\boldsymbol{0.32\%}$ |
| Academic Support         |             |             |             |                       |
| Library                  | 3,605,097   | 2,957,892   | $647,\!205$ | 21.88%                |
| Museums and Galleries    | 103,567     | 104,909     | (1,342)     | -1.28%                |
| Organized Activities     | 367,177     | 365,479     | 1,698       | $\boldsymbol{0.46\%}$ |
| Other Academic Support   | 7,967,230   | 7,816,106   | 151,124     | 1.93%                 |
| Student Services         | 6,416,474   | 6,405,207   | 11,267      | 0.18%                 |
| Institutional Support    | 14,694,901  | 14,392,336  | 302,565     | $\boldsymbol{2.10\%}$ |
| Physical Plant           |             |             |             |                       |
| Operation & Maintenance  | 10,568,880  | 10,462,042  | 106,838     | $\boldsymbol{1.02\%}$ |
| Utilities                | 3,496,311   | 3,496,311   | -           | 0.00%                 |
| Scholarships and Awards  | 20,332,641  | 20,332,641  | -           | 0.00%                 |
| Mandatory Transfers      | 3,813,523   | 3,890,213   | (76,690)    | -1.97%                |
| Non-Mandatory Transfers  | 816,304     | 1,254,192   | (437,888)   | -34.91%               |
| TOTAL E & G EXPENSES     | 136,374,292 | 134,774,292 | 1,600,000   | 1.19%                 |
| AUXILIARY ENTERPRISES    |             |             |             |                       |
| Athletics                | 7,291,637   | 7,275,074   | 16,563      | 0.23%                 |
| Housing                  | 16,800,776  | 15,965,947  | 834,829     | 5.23%                 |
| Food Service             | 9,616,011   | 8,847,610   | 768,401     | 8.68%                 |
| Student Center           | 1,327,650   | 1,327,650   | -           | 0.00%                 |
| Farris Fields            | 150,000     | 150,000     | -           | 0.00%                 |
| HPER Recreation          | 2,473,028   | 2,473,028   | -           | 0.00%                 |
| Bookstore                | 390,000     | 365,000     | 25,000      | 6.85%                 |
| Student Health Services  | 1,768,500   | 1,768,500   | ´-          | 0.00%                 |
| Post Office              | 61,250      | 61,250      | _           | 0.00%                 |
| Access & Security        | 756,500     | 756,500     | -           | 0.00%                 |
| TOTAL AUXILIARY EXPENSES | 40,635,352  | 38,990,559  | 1,644,793   | 4.22%                 |
| GRAND TOTAL EXPENSES     | 177,009,644 | 173,764,851 | 3,244,793   | 1.87%                 |