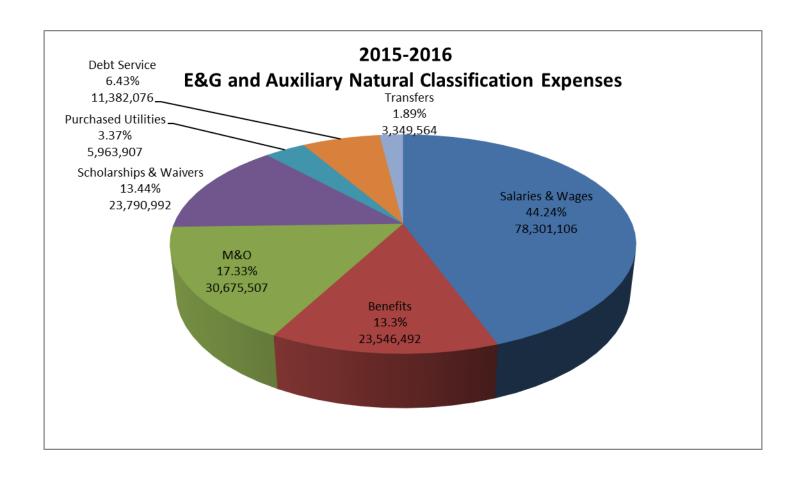

### **Major Components of Uses**

- A. Salaries and benefits together make up 57.54% of the operating budget for E&G and Auxiliary, which is consistent with industry standards. This budget includes a cost of living adjustment of 1%. The budget also includes \$250,000 for faculty equity and \$201,740 for increases related to faculty promotions and advancement.
- B. Scholarships and waivers constitute 13.44% of the budget. This percentage is not the same number as required under Arkansas law (referred to as the 20% rule). The budgeted scholarships helps ensure the University remains competitive in scholarship offerings, while still meeting the requirements of state law on institutional scholarship expenditures.
- C. Debt service comprises 6.43% of the University's operating budget and increased by the net effect of Greek Village Phase I and the payoff of the 2004 Series B bonds.

|    | 2015-2016 Budget for Operating Expenses-Natural Classification |              |             |           |        |         |  |
|----|----------------------------------------------------------------|--------------|-------------|-----------|--------|---------|--|
|    |                                                                | FY15 Revised | FY16        |           | %      | % of    |  |
|    |                                                                | Base         | Budget      | Change    | Change | Budget  |  |
| 10 | Salaries & Wages                                               | 77,244,388   | 78,301,106  | 1,056,718 | 1.37%  | 44.24%  |  |
| 11 | Benefits                                                       | 23,218,910   | 23,546,492  | 327,582   | 1.41%  | 13.30%  |  |
| 12 | M&O                                                            | 29,073,580   | 30,675,507  | 1,601,927 | 5.51%  | 17.33%  |  |
| 13 | Scholarships & Waivers                                         | 23,695,991   | 23,790,992  | 95,001    | 0.40%  | 13.44%  |  |
| 14 | Purchased Utilities                                            | 5,898,907    | 5,963,907   | 65,000    | 1.10%  | 3.37%   |  |
| 15 | Debt Service                                                   | 11,268,427   | 11,382,076  | 113,649   | 1.01%  | 6.43%   |  |
| 16 | Transfers                                                      | 3,364,648    | 3,349,564   | (15,084)  | -0.45% | 1.89%   |  |
| 17 | <b>Total Expenditures</b>                                      | 173,764,851  | 177,009,644 | 3,244,793 | 1.87%  | 100.00% |  |