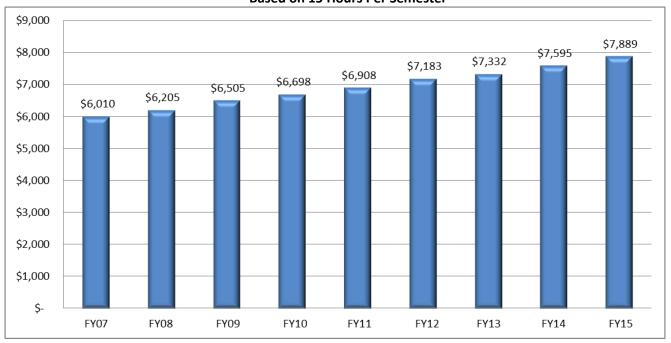

1,850.00                  |
| Note: Apartment/Greek Village residents may choose from any of the             | · ·                          |                             |

 $Note:\ A partment/Greek\ Village\ residents\ may\ choose\ from\ any\ of\ the\ Residence\ Hall\ Meal\ Plan\ options\ too.$ 



### **University of Central Arkansas**

2015-2016

**Operating Budget** 



### **Operating Budget**

### **Table of Contents**



| Income & Expense Summary & Charts | 1-8  |
|-----------------------------------|------|
| Income & Expense Detail & Charts  | 9-24 |

### **University of Central Arkansas** RSA & Educational Excellence



University of Central Arkansas State Funding Per Annualized FTE 2004-05 to 2013-14



### UCA Annualized Tuition/Fees, FY07-FY15 Based on 15 Hours Per Semester



### UCA Annualized Full-Time Equivalent Enrollment (FTE) 2004-05 TO 2013-2014



Source: Office of Institutional Research

## University of Central Arkansas Operating Budget FY16 Compared to FY15

|    |                        |                   |             |           | %      | % of    |
|----|------------------------|-------------------|-------------|-----------|--------|---------|
|    |                        | FY15 Revised Base | FY16 Budget | Change    | Change | Budget  |
| 1  | Tuition & Fees         | 75,188,935        | 76,688,935  | 1,500,000 | 1.99%  | 43.32%  |
| 2  | Appropriations         | 57,811,672        | 57,811,672  | -         | 0.00%  | 32.66%  |
| 3  | Sales & Services       | 279,000           | 279,000     | -         | 0.00%  | 0.16%   |
| 4  | Organized Ac