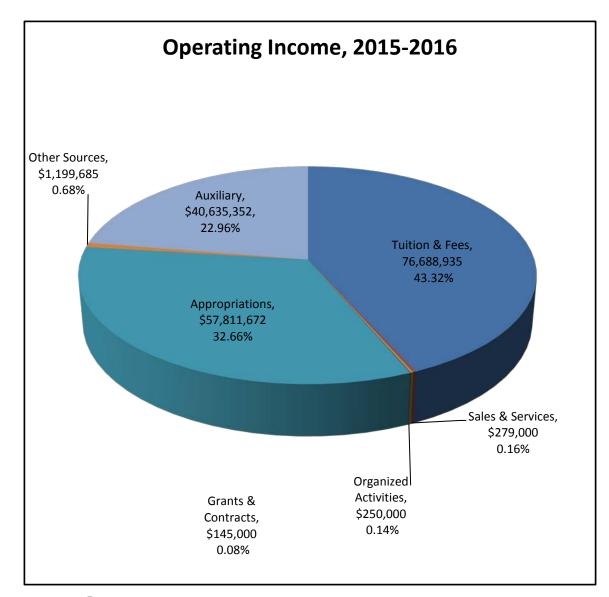

### Major Components of Sources

A. The Educational & General ("E&G") Tuition and Fee budget comprises 43.32% of the total budgeted revenue and is based on stable enrollment. There is no proposed increase for undergraduate mandatory

- B. The State Appropriation budget represents 32.66% of the total budgeted revenue and is comprised of Revenue Stabilization Act (RSA) of \$53,114,705 and Educational Excellence Trust Fund (EETF) receipts of \$4,696,967. RSA funding includes Category B1 money of \$531,147, all of which is placed in a contingency reserve.
- C. This budget also recognizes additional investment revenue of \$100,000.
- D. The major revenue sources in the auxiliary operation of the University are from Housing and Food Services. The rates for room and board increased by 2.50% and 4.85% respectively as passed by the Board of Trustees in February of this year.

#### E & G and Auxiliary Operating Income

| 2015-2016 Sources Operating | Income      |        |
|-----------------------------|-------------|--------|
| Tuition & Fees              | 76,688,935  | 43.32% |
| Sales & Services            | 279,000     | 0.16%  |
| Organized Activities        | 250,000     | 0.14%  |
| Grants & Contracts          | 145,000     | 0.08%  |
| Appropriations              | 57,811,672  | 32.66% |
| Other Sources               | 1,199,685   | 0.68%  |
| Auxiliary                   | 40,635,352  | 22.96% |
| TOTAL                       | 177,009,644 | 100%   |

|                                             | 2015-2016   | 2014-2015   | INCREASE (I<br>AMOUNT | DECREASE) PERCENT     |
|---------------------------------------------|-------------|-------------|-----------------------|-----------------------|
| INCOME SUMMARY                              |             |             |                       |                       |
| EDUCATIONAL AND GENERAL                     |             |             |                       |                       |
| Student Fees                                | 76,688,935  | 75,188,935  | 1,500,000             | 1.99%                 |
| Sales & Services                            | 279,000     | 279,000     | -                     | 0.00%                 |
| Organized Activities Related to Instruction | 250,000     | 250,000     | -                     | 0.00%                 |
| Grants & Contracts                          | 145,000     | 145,000     | -                     | 0.00%                 |
| State Revenues                              | 57,811,672  | 57,811,672  | -                     | 0.00%                 |
| Other E & G Income                          | 1,199,685   | 1,099,685   | 100,000               | $\boldsymbol{9.09\%}$ |
| TOTAL E & G INCOME                          | 136,374,292 | 134,774,292 | 1,600,000             | 1.19%                 |
| AUXILIARY ENTERPRISES Athletics             | 7,291,637   | 7,275,074   | 16,563                | 0.23%                 |
| Housing                                     | 16,800,776  | 15,965,947  | 834,829               | 5.23%                 |
| Food Service                                | 9,616,011   | 8,847,610   | 768,401               | 8.68%                 |
| Student Center                              | 1,327,650   | 1,327,650   | -                     | 0.00%                 |
| Farris Fields                               | 150.000     | 150,000     | _                     | 0.00%                 |
| HPER Recreation                             | 2,473,028   | 2,473,028   | _                     | 0.00%                 |
| Bookstore                                   | 390,000     | 365,000     | 25,000                | 6.85%                 |
| Student Health Services                     | 1,768,500   | 1,768,500   | -                     | 0.00%                 |
| Post Office                                 | 61,250      | 61,250      | -                     | 0.00%                 |
| Access and Security                         | 756,500     | 756,500     | -                     | 0.00%                 |
| TOTAL AUXILIARY INCOME                      | 40,635,352  | 38,990,559  | 1,644,793             | 4.22%                 |
| GRAND TOTAL INCOME                          | 177,009,644 | 173,764,851 | 3,244,793             | 1.87%                 |