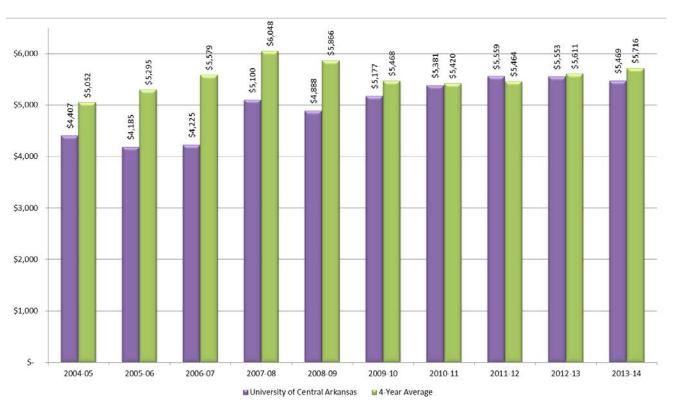

### UCA Annualized Full-Time Equivalent Enrollment (FTE) 2004-05 TO 2013-2014

Source: Office of Institutional Research