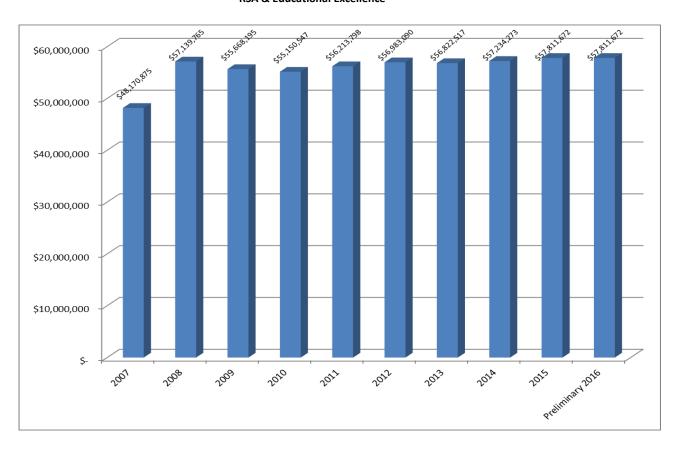

### **University of Central Arkansas** RSA & Educational Excellence

University of Central Arkansas State Funding Per Annualized FTE 2004-05 to 2013-14

- B. The State Appropriation budget represents 32.66% of the total budgeted revenue and is comprised of Revenue Stabilization Act (RSA) of \$53,114,705 and Educational Excellence Trust Fund (EETF) receipts of \$4,696,967. RSA funding includes Category B1 money of \$531,147, all of which is placed in a contingency reserve.
- C. This budget also recognizes additional investment revenue of \$100,000.
- D. The major revenue sources in the auxiliary operation of the University are from Housing and Food Services. The rates for room and board increased by 2.50% and 4.85% respectively as passed by the Board of Trustees in February of this year.