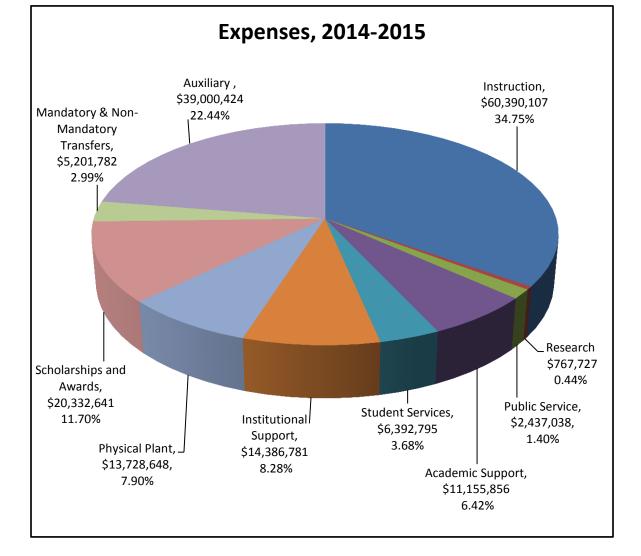

- B. Scholarships and fee waivers constitute another 13.63% of the budget. This percentage is not the same number as required under Arkansas law (referred to as the 20% rule), but is set at a level to ensure the University remains competitive in scholarship offerings, while at the same time meeting the requirements of state law on institutional scholarship expenditures.
- C. Debt service comprises 7.24% of the University's operating budget and increases \$710,958 for FY14 to allow for the principle portion of the HPER expansion project.