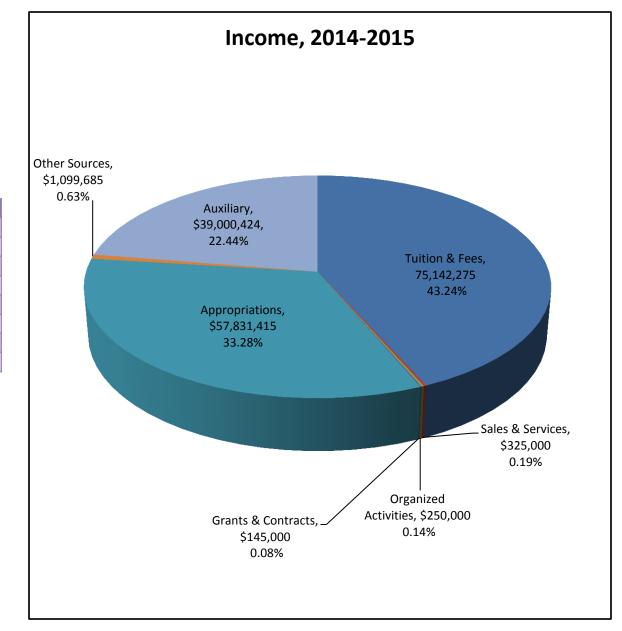

### **Major Components of Sources**

- A. The Educational & General ("E&G") Undergraduate Tuition and Fee budget comprises 43.24% of the total budgeted revenue and is based on stable enrollment. The total increase in Tuition and Fees is <u>3.86% or \$9.78 per credit hour</u>.
- B. This \$9.78 increase is \$5.75 per credit hour for general tuition, an increase of \$3.50 per credit hour for the facility fee (approved in February 2014) and \$0.53 per credit hour for the SAB fee. The general tuition and the facility fee will generate approximately \$2.56 million in revenue to the operating budget while the SAB increase will generate approximately \$147,000 in additional funding for student activities.

The State Appropriation budget represents 33.28% of the total budgeted revenue and is comprised of Revenue Stabilization Act (RSA) of \$53,114,705 and Educational Excellence Trust Fund (EETF) receipts of \$4,716,710. RSA funding includes Category B money of \$467,527, all of which is budgeted in a contingency as this money may not materialize. As of May 12, 2014 it is still unknown if our State Appropriation will be reduced due to performance funding formula.

C. The major revenue sources in the auxiliary operation of the University are from Housing and Food Services. Those rates for room and board (meal plans) increased by 4.50% and 4.51% respectively as passed by the Board of Trustees in February of this year.