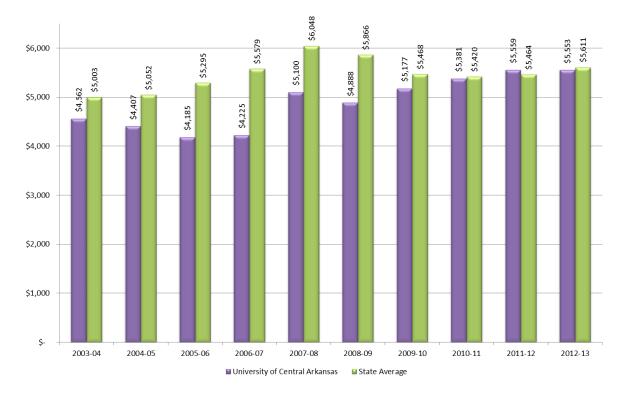

### **Major Components of Sources**

- A. The Educational & General ("E&G") Undergraduate Tuition and Fee budget comprises 43.24% of the total budgeted revenue and is based on stable enrollment. The total increase in Tuition and Fees is <u>3.86% or \$9.78 per credit hour</u>.
- B. This \$9.78 increase is \$5.75 per credit hour for general tuition, an increase of \$3.50 per credit hour for the facility fee (approved in February 2014) and \$0.53 per credit hour for the SAB fee. The general tuition and the facility fee will generate approximately \$2.56 million in revenue to the operating budget while the SAB increase will generate approximately \$147,000 in additional funding for student activities.