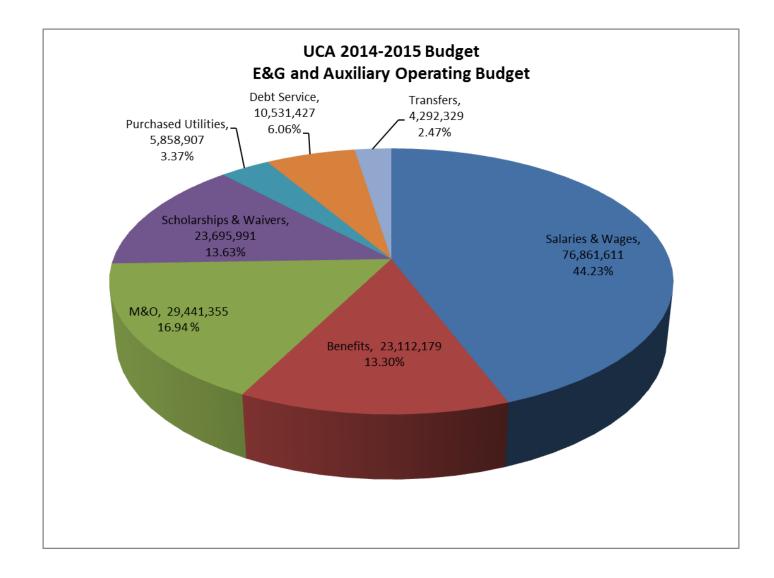

### **Major Components of Uses**

A. Salaries and benefits together make up 57.53% of the operating budget for E&G and Auxiliary, which is consistent with industry standards. The administration approved a cost of living adjustment of 2% for employees for both faculty and staff. In addition to the cost of living, the budget includes \$250,000 for faculty equity and \$171,200 for increases related to faculty promotions and advancement. The budget also includes funding for 13 additional positions, Entrepreneurship assistant professor, administrative staff support for DNP program, ten (10) college based academic advisors and a major

- B. Scholarships and fee waivers constitute another 13.63% of the budget. This percentage is not the same number as required under Arkansas law (referred to as the 20% rule), but is set at a level to ensure the University remains competitive in scholarship offerings, while at the same time meeting the requirements of state law on institutional scholarship expenditures.
- C. Debt service comprises 7.24% of the University's operating budget and increases \$710,958 for FY14 to allow for the principle portion of the HPER expansion project.