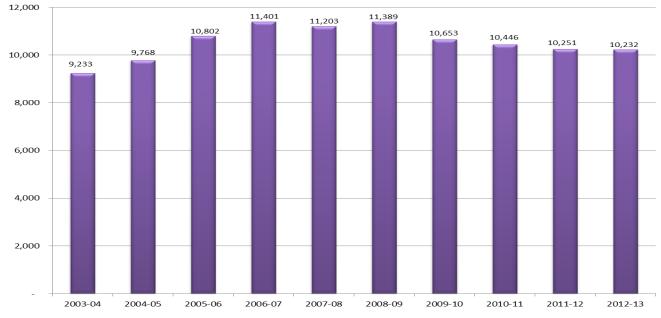

(c) Receive an additional \$467,527 in category "B" in state appropriations to be held in contingency; and

(d) Room and board rates as approved by the Board of Trustees in February 2014.

The budget totals \$173,793,799 and is an increase of \$5,964,739 from the current revised budget. This represents a 3.55% increase.