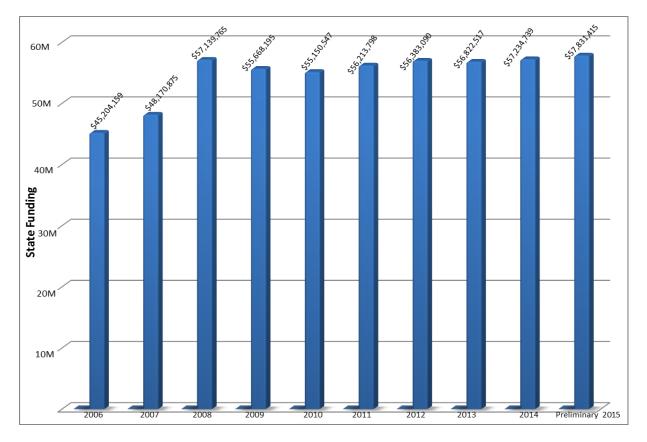

The State Appropriation budget represents 33.28% of the total budgeted revenue and is comprised of Revenue Stabilization Act (RSA) of \$53,114,705 and Educational Excellence Trust Fund (EETF) receipts of \$4,716,710. RSA funding includes Category B money of \$467,527, all of which is budgeted in a contingency as this money may not materialize. As of May 12, 2014 it is still unknown if our State Appropriation will be reduced due to performance funding formula.