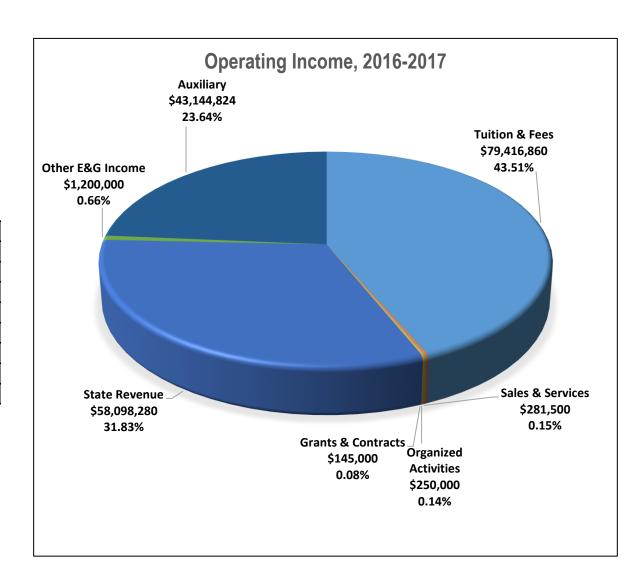

# UCA 2016-2017 Budget

E & G and Auxiliary Operating Income

| 2016-2017 Sources Operating Income            |               |        |  |  |
|-----------------------------------------------|---------------|--------|--|--|
| <b>Tuition &amp; Fees</b> \$79,416,860 43.51% |               |        |  |  |
| Sales & Services                              | 281,500       | 0.15%  |  |  |
| Organized Activities                          | 250,000       | 0.14%  |  |  |
| Grants & Contracts                            | 145,000       | 0.08%  |  |  |
| State Revenue                                 | 58,098,280    | 31.83% |  |  |
| Other E&G Income                              | 1,200,000     | 0.66%  |  |  |
| Auxiliary                                     | 43,144,824    | 23.64% |  |  |
| TOTAL                                         | \$182,536,464 | 100%   |  |  |