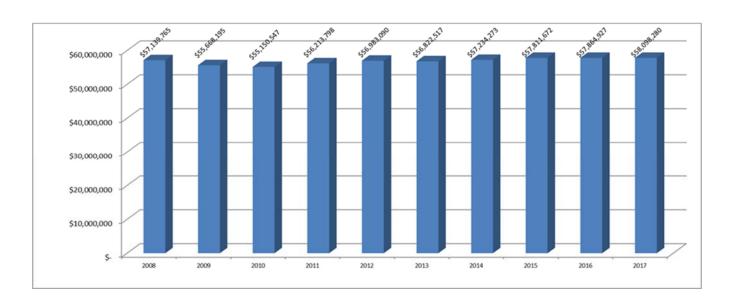

Meal Plans:                    |                     |                           |
| \$650 Dining Dollars (+ \$30 Bonus DD)                                      |                     | \$650.00                  |
| \$800 Dining Dollars (+ \$40 Bonus DD)                                      |                     | \$800.00                  |
| \$950 Dining Dollars (+ \$50 Bonus DD)                                      |                     | \$950.00                  |



# CENTRAL ARKANSAS

2016-2017

**Operating Budget** 



### **Operating Budget**



### **Table of Contents**

| Income & Expense Summary & Charts | 1-8  |
|-----------------------------------|------|
| Income & Expense Detail & Charts  | 9-24 |

#### University of Central Arkansas RSA & Educational Excellence FY08- FY17



#### University of Central Arkansas State Funding Per Annualized FTE 2005-06 TO 2014-15



### UCA Annualized Tuition/Fees, FY08-FY17 Based on 15 Hours Per Semester



## University of Central Arkansas Annualized Full-time Equivalent Enrollment (FTE) 2005-06 TO 2014-15



# University of Central Arkansas Operating Budget FY17 Compared to FY16

|    |                        |                   |             |           | %      | % of    |
|----|------------------------|-------------------|-------------|-----------|--------|---------|
|    |                        | FY16 Revised Base | FY17 Budget | Change    | Change | Budget  |
| 1  | Tuition & Fees         | 76,688,620        | 79,416,860  | 2,728,240 | 3.56%  | 43.51%  |
| 2  | Appropriations         | 57,864,927        | 58,098,280