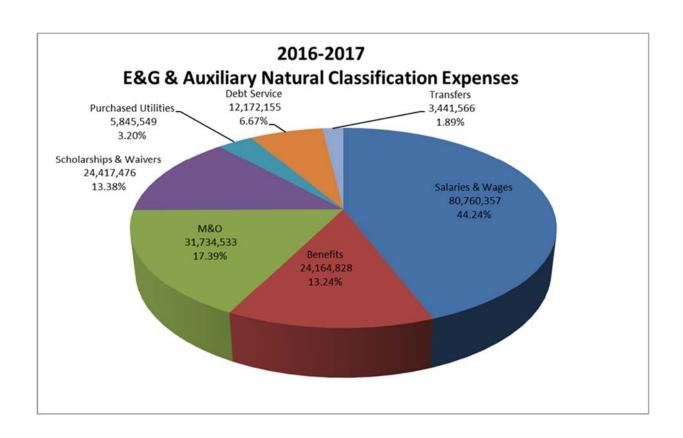

#### 2016-2017 Budget for Operating Expenses-Natural Classification

|                           | FY16 Revised |             |           | %      | % of    |
|---------------------------|--------------|-------------|-----------|--------|---------|
|                           | Base         | FY17 Budget | Change    | Change | Budget  |
|                           |              |             |           |        |         |
| Salaries & Wages          | 78,895,148   | 80,760,357  | 1,865,209 | 2.36%  | 44.24%  |
| Benefits                  | 23,574,636   | 24,164,828  | 590,192   | 2.50%  | 13.24%  |
| M&O                       | 31,060,227   | 31,734,533  | 674,306   | 2.17%  | 17.39%  |
| Scholarships & Waivers    | 24,118,443   | 24,417,476  | 299,033   | 1.24%  | 13.38%  |
| Purchased Utilities       | 5,661,319    | 5,845,549   | 184,230   | 3.25%  | 3.20%   |
| Debt Service              | 11,382,076   | 12,172,155  | 790,079   | 6.94%  | 6.67%   |
| Transfers                 | 2,738,753    | 3,441,566   | 702,813   | 25.66% | 1.89%   |
| <b>Total Expenditures</b> | 177,430,602  | 182,536,464 | 5,105,862 | 2.88%  | 100.00% |