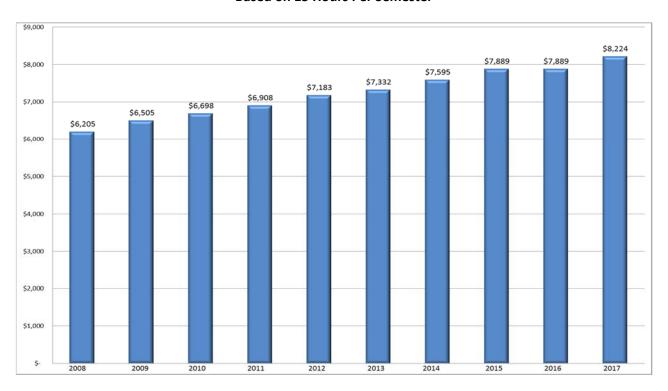

| \$650.00                  |
| \$800 Dining Dollars (+ \$40 Bonus DD)                                      |                     | \$800.00                  |
| \$950 Dining Dollars (+ \$50 Bonus DD)                                      |                     | \$950.00                  |



# CENTRAL ARKANSAS

2016-2017

**Operating Budget** 



### **Operating Budget**



### **Table of Contents**

| Income & Expense Summary & Charts | 1-8  |
|-----------------------------------|------|
| Income & Expense Detail & Charts  | 9-24 |

#### University of Central Arkansas RSA & Educational Excellence FY08- FY17



#### University of Central Arkansas State Funding Per Annualized FTE 2005-06 TO 2014-15



### UCA Annualized Tuition/Fees, FY08-FY17 Based on 15 Hours Per Semester



## University of Central Arkansas Annualized Full-time Equivalent Enrollment (FTE) 2005-06 TO 2014-15



# University of Central Arkansas Operating Budget FY17 Compared to FY16

|    |                        |                   |             |           | %      | % of    |
|----|------------------------|-------------------|-------------|-----------|--------|---------|
|    |                        | FY16 Revised Base | FY17 Budget | Change    | Change | Budget  |
| 1  | Tuition & Fees         | 76,688,620        | 79,416,860  | 2,728,240 | 3.56%  | 43.51%  |
| 2  | Appropriations         | 57,864,927        | 58,098,280  | 233,353   | 0.40%  | 31.83%  |
| 3  | Sales & Services       | 281,500           | 281,500     | -         | 0.00%  | 0.15%   |
| 4  | Organized Activities   | 250,00