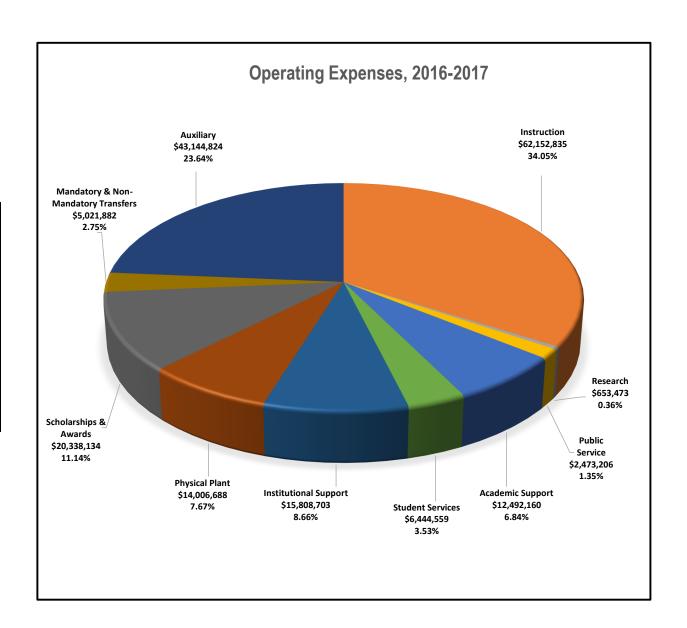

#### **E & G and Auxiliary Operating Expenses**

| 2016-2017 Operating Expense |               |         |  |  |
|-----------------------------|---------------|---------|--|--|
| Instruction                 | \$62,152,835  | 34.05%  |  |  |
| Research                    | 653,473       | 0.36%   |  |  |
| Public Service              | 2,473,206     | 1.35%   |  |  |
| Academic Support            | 12,492,160    | 6.84%   |  |  |
| Student Services            | 6,444,559     | 3.53%   |  |  |
| Institutional Support       | 15,808,703    | 8.66%   |  |  |
| Physical Plant              | 14,006,688    | 7.67%   |  |  |
| Scholarships & Awards       | 20,338,134    | 11.14%  |  |  |
| Mandatory & Non-            |               |         |  |  |
| Mandatory Transfers         | 5,021,882     | 2.75%   |  |  |
| Auxiliary                   | 43,144,824    | 23.64%  |  |  |
| TOTAL                       | \$182,536,464 | 100.00% |  |  |