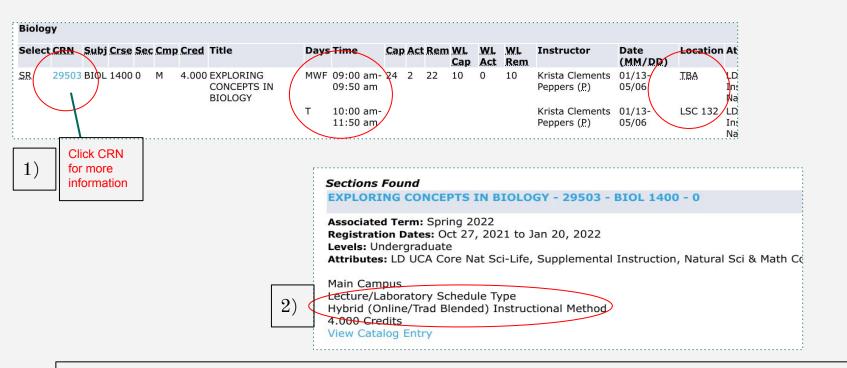

#### CHECK COURSE INSTRUCTIONAL METHOD

Not sure what the instructional method means? Watch this video! <u>youtube.com/watch?v=4GzT8aOa2j0</u>

#### CHECK THE DATES OF THE CLASS