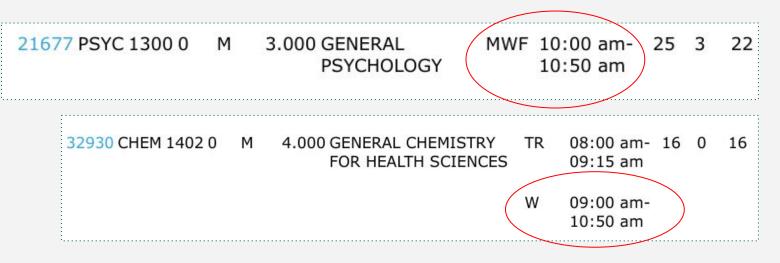

## CHECK TIME OVERLAPS

If you are enrolling in a course with a lab, double check that the lab time does not interfere with another course. In this example, the lab on Wednesday interferes with the Psychology course on Wednesday. Since you cannot be in 2 places at once, the system will not allow you to register for both courses.