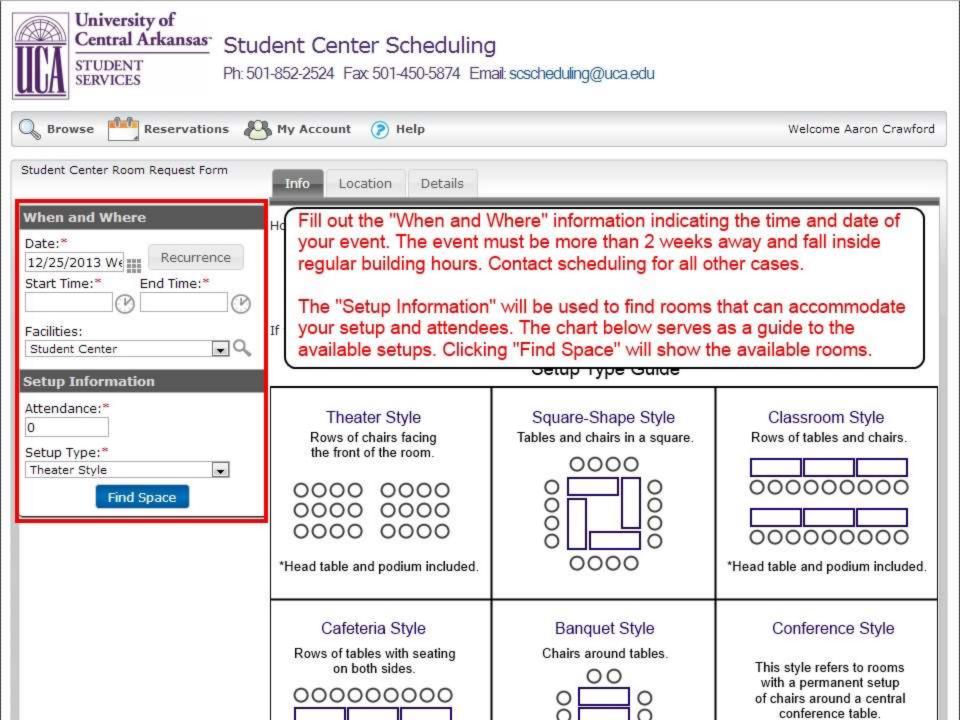

In this example, we are looking for a room from 4PM to 5PM on Jan. 15th, 2014 that can accommodate 10 people setup with theater style seating. The location tab is displayed with a calendar of rooms. The green boxes labeled "+" allows for a room to be added to your reservation. In this case, only Room 203B and Room 225 are available at the time. Clicking those boxes will add them to the Selected Locations region above.