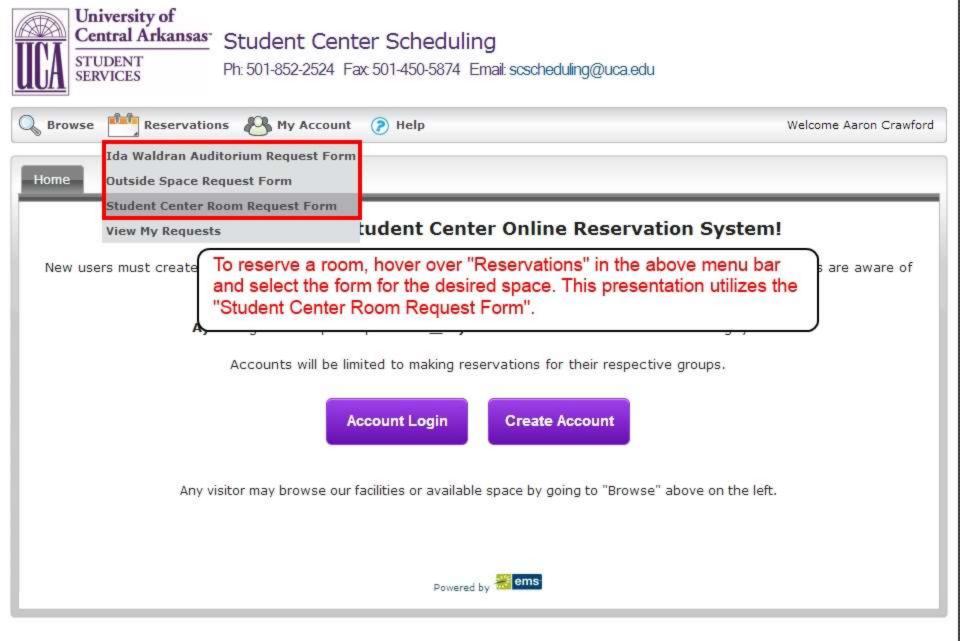

## Completing an Online Reservation

## (login <u>REQUIRED</u>)

Or visit *uca.edu/studentcenter/scheduling/* to download a reservation form that can be filled out by hand and returned to the Student Center Scheduling Office

| University of<br>Central Arkansas <sup>-</sup> Stu<br>STUDENT<br>SERVICES Ph: 5 | 1 <b>dent Center S</b><br>01-852-2524 Fax 501- |            |       | chedu | ling@   | uca.eo | lu    |   |   |          |       |        |           |
|---------------------------------------------------------------------------------|------------------------------------------------|------------|-------|-------|---------|--------|-------|---|---|----------|-------|--------|-----------|
| 🔍 Browse 🏴 Reservations 🦧                                                       | My Account 🏼 🍞 H                               | lelp       |       |       |         |        |       |   |   | W        | elcom | e Aaro | n Crawfor |
| Student Center Room Request Form                                                | Info Location                                  | Details    |       |       |         |        |       |   |   |          |       |        |           |
| When and Where                                                                  | 1                                              |            |       | Sele  | ected I | ocati  | ons   |   |   |          |       |        |           |
| Date:*  1/15/2014 Wed Recurrence                                                | No rooms currently sele                        | cted       |       |       |         |        |       |   |   |          |       |        |           |
| Start Time:* End Time:*                                                         | ▲ Wednesda                                     | y, January | 15, 2 | 014   |         |        |       |   |   |          |       | •►     | 12 Hour   |
| 4:00 PM 🕐 5:00 PM 🕐                                                             | Room                                           | Cap 7      | 8     | 9     | 10      | 11     | 12 PM | 1 | 2 | 3        | 4     | 5      | 6         |
| Facilities:                                                                     | Student Center<br>Room 203B                    | 33         |       |       |         |        |       |   |   |          | 1     | 1      |           |
| Student Center                                                                  | + Room 205A                                    | 230        | -     | _     | _       | _      | -     | _ | _ | <u> </u> |       |        | -         |
| Calue Tafaanatian                                                               | Room 205B                                      | 234        |       | _     | _       | -      | _     | - | _ | _        |       |        | -         |
| Setup Information                                                               | Room 205A/B                                    | 588        |       |       |         |        |       |   |   |          |       |        |           |
| Attendance:*                                                                    | Room 213                                       | 75         |       |       |         |        |       | - |   | -        |       | -      |           |
| 10                                                                              | Room 214                                       | 75         |       |       |         |        |       |   | - | -        |       |        |           |
| Setup Type:*                                                                    | Room 215                                       | 96         |       | 1     | 1       | _      | -     | _ | - | -        |       |        | -         |
| Theater Style                                                                   | Room 223                                       | 46         |       | -     |         |        |       | - |   |          |       |        |           |
| Find Space                                                                      | + Room 224                                     | 48         |       |       |         |        |       | - | - | -        |       |        |           |
| the optice                                                                      | Room 223/224                                   | 100        |       |       |         |        |       |   | _ | -        |       |        |           |
|                                                                                 | Room 225                                       | 46         |       |       |         |        |       |   |   |          |       | -      |           |