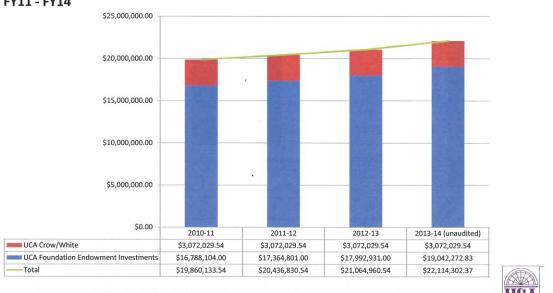

### **UCA Foundation Endowment Levels**

FY11 - FY14

uca.ed

### UCA Foundation & UCA Advancement Financial Highlights

|                | <u>2012-13</u> | <u>2013-14</u> |                                                                                                                                                                                                                                                                                                                                                                                                                                                                                                                                                                                                                                                                                                                                                                                                                                                                                                                                                                                                                                                                                                                                                                                                                                                                                                                                                                                                                                                                                                                                                                                                                                                                                                                                                                                                                                                                                                                                                                                                                                                                                                                                |
|----------------|----------------|----------------|--------------------------------------------------------------------------------------------------------------------------------------------------------------------------------------------------------------------------------------------------------------------------------------------------------------------------------------------------------------------------------------------------------------------------------------------------------------------------------------------------------------------------------------------------------------------------------------------------------------------------------------------------------------------------------------------------------------------------------------------------------------------------------------------------------------------------------------------------------------------------------------------------------------------------------------------------------------------------------------------------------------------------------------------------------------------------------------------------------------------------------------------------------------------------------------------------------------------------------------------------------------------------------------------------------------------------------------------------------------------------------------------------------------------------------------------------------------------------------------------------------------------------------------------------------------------------------------------------------------------------------------------------------------------------------------------------------------------------------------------------------------------------------------------------------------------------------------------------------------------------------------------------------------------------------------------------------------------------------------------------------------------------------------------------------------------------------------------------------------------------------|
| Total Gifts    | \$3,831,542    | \$5,138,934    |                                                                                                                                                                                                                                                                                                                                                                                                                                                                                                                                                                                                                                                                                                                                                                                                                                                                                                                                                                                                                                                                                                                                                                                                                                                                                                                                                                                                                                                                                                                                                                                                                                                                                                                                                                                                                                                                                                                                                                                                                                                                                                                                |
| Total Donors   | 4,020          | 4,455          |                                                                                                                                                                                                                                                                                                                                                                                                                                                                                                                                                                                                                                                                                                                                                                                                                                                                                                                                                                                                                                                                                                                                                                                                                                                                                                                                                                                                                                                                                                                                                                                                                                                                                                                                                                                                                                                                                                                                                                                                                                                                                                                                |
| Total Assets   | \$34,975,035   | \$42,742,094   |                                                                                                                                                                                                                                                                                                                                                                                                                                                                                                                                                                                                                                                                                                                                                                                                                                                                                                                                                                                                                                                                                                                                                                                                                                                                                                                                                                                                                                                                                                                                                                                                                                                                                                                                                                                                                                                                                                                                                                                                                                                                                                                                |
| Endowment      | \$21,064,960   | \$22,114,302   |                                                                                                                                                                                                                                                                                                                                                                                                                                                                                                                                                                                                                                                                                                                                                                                                                                                                                                                                                                                                                                                                                                                                                                                                                                                                                                                                                                                                                                                                                                                                                                                                                                                                                                                                                                                                                                                                                                                                                                                                                                                                                                                                |
| Benefit to UCA | \$4,489,718    | \$2,824,582    |                                                                                                                                                                                                                                                                                                                                                                                                                                                                                                                                                                                                                                                                                                                                                                                                                                                                                                                                                                                                                                                                                                                                                                                                                                                                                                                                                                                                                                                                                                                                                                                                                                                                                                                                                                                                                                                                                                                                                                                                                                                                                                                                |
| Scholarships   | \$590,380      | \$644,912      | The second secon |
|                |                |                |                                                                                                                                                                                                                                                                                                                                                                                                                                                                                                                                                                                                                                                                                                                                                                                                                                                                                                                                                                                                                                                                                                                                                                                                                                                                                                                                                                                                                                                                                                                                                                                                                                                                                                                                                                                                                                                                                                                                                                                                                                                                                                                                |