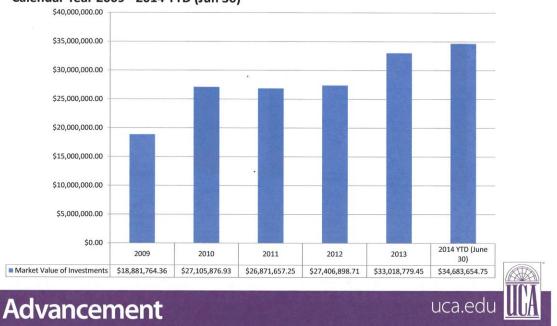

#### UCA Foundation Market Value of Investments Calendar Year 2009 - 2014 YTD (Jun 30)

NOTE: Investment returns follow the market trends. The market value decreased In the third and fourth quarters of 2011. The previous year's returns are as of December 31 of each year.