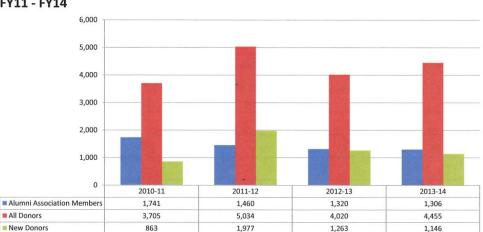

### **Donors & Membership**

FY11 - FY14

NOTE: In FY12, we opened up the Legacy Brick program to all alumni instead of recent graduates only. This resulted in a marked increase in Alumni Services total giving with 1,366 bricks sold many being first-time donors. Additionally, we did not hold a phonathon in spring 2013, and we were operating with one less major gift officer which affected donor numbers and giving percentages.

### Participation by Alumni & Faculty/Staff

FY11 - FY14

\* US News counts undergraduate alumni donors compared to Alumni on Record, i.e. those alumni with valid contact information. NOTE: In 2011-12, we opened up the Legacy Brick program to all alumni instead of recent graduates only. This resulted in a marked increase in Alumni Services total giving with 1,366 bricks sold many being first-time donors. As a point of reference, in FY10 we sold 66 bricks. Additionally, we did not hold a phonathon in spring 2013, and we were operating with one less major gift officer which affected donor numbers and alumni giving percentages.

### **Donor Retention Rate**

NOTE: In 2011-12, we opened up the Legacy Brick program to all alumni instead of recent graduates only. This resulted in a marked increase in Alumni Services total giving with 1,366 bricks sold many being first-time donors. Additionally, we did not hold a phonathon in spring 2013, and we were operating with one less major gift officer which affected donor numbers and giving percentages.