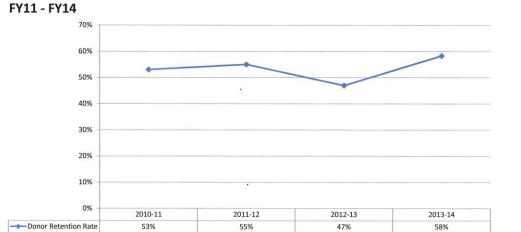

### **Donor Retention Rate**

NOTE: In 2011-12, we opened up the Legacy Brick program to all alumni instead of recent graduates only. This resulted in a marked increase in Alumni Services total giving with 1,366 bricks sold many being first-time donors. Additionally, we did not hold a phonathon in spring 2013, and we were operating with one less major gift officer which affected donor numbers and giving percentages.