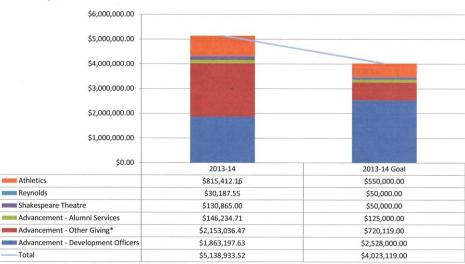

#### Total Giving FY14 Actual vs. Goal as of Jun 30, 2014

as of Jun 30, 2014

\*Other Giving includes grants/donations from constituents not managed by a development officer or reported in another category such as Arkansas Shakespeare Theater. Other Giving was previously referred to as "Unassigned Giving".

#### **Total Giving by Production Area** FY11 - FY14

| \$6,000,000.00<br>\$5,000,000.00<br>\$4,000,000.00<br>\$3,000,000.00<br>\$2,000,000.00<br>\$1,000,000.00 |                |                |                |                |
|----------------------------------------------------------------------------------------------------------|----------------|----------------|----------------|----------------|
| \$0.00                                                                                                   | 2010-11        | 2011-12        | 2012-13        | 2013-14        |
| Athletics                                                                                                | \$925,154.22   | \$1,004,881.52 | \$771,947.07   | \$815,412.16   |
| Reynolds                                                                                                 | \$10,294.00    | \$29,580.96    | \$27,906.13    | \$30,187.55    |
| Shakespeare Theatre                                                                                      | \$58,633.00    | \$66,535.00    | \$105,751.00   | \$130,865.00   |
| Advancement - Alumni Services                                                                            | \$77,639.89    | \$211,611.22   | \$88,331.68    | \$146,234.71   |
| Advancement - Other Giving*                                                                              | \$615,214.66   | \$815,742.24   | \$692,680.04   | \$2,153,036.47 |
| Advancement - Development Officers                                                                       | \$1,941,046.21 | \$2,193,291.81 | \$2,144,926.22 | \$1,863,197.63 |
| Total                                                                                                    | \$3,627,981.98 | \$4,321,642.75 | \$3,831,542.14 | \$5,138,933.52 |

\*Other Giving includes grants/donations from constituents not managed by a development officer or reported in another category such as Arkansas Shakespeare Theater. Other Giving was previously referred to as "Unassigned Giving".