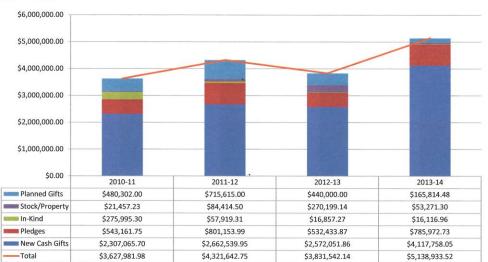

### **Total Giving by Gift Type**

FY11 - FY14

NOTE: The majority of Planned Gifts are bequests; however, other Planned Giving instruments are also included.