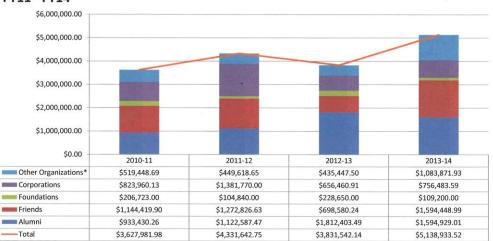

### **Total Giving by Constituent Type**

FY11 - FY14

\*Other Organizations includes any constituent group not considered a corporation or foundation. Examples include, but are not limited to, registered student organizations, civic clubs, Confucius Institute, Chamber, state license plate proceeds, and Conway A&P. Corporate related foundations are included in Corporations.