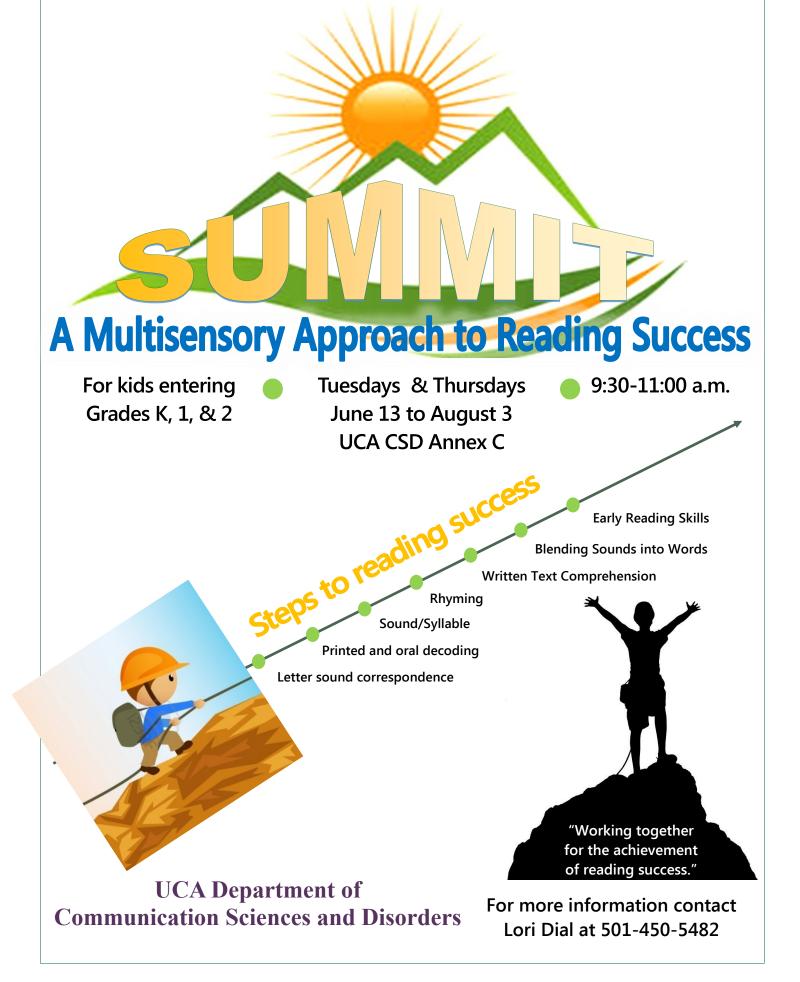

## SUMMIT Registration Form

Cost: \$200

| Name of Child:                                                | Birthdate:                   | Gender:                                                                         |
|---------------------------------------------------------------|------------------------------|---------------------------------------------------------------------------------|
| School:                                                       | Grade:                       |                                                                                 |
| Has child repeated a grade?                                   | >                            |                                                                                 |
| Parents' Names: