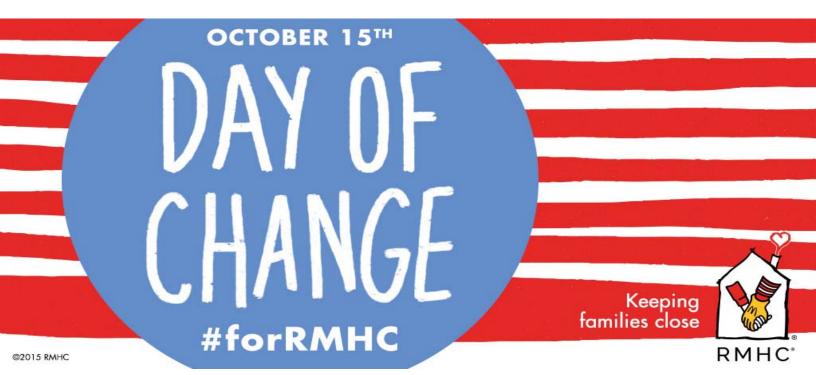

On October 15th, we will collect change at local McDonald's Restaurants to support keeping families close through Ronald McDonald House Charities of Arkansas. This day is to raise awareness for our donation box program, where customers can donate year-round and 100% of the proceeds benefit RMHC. We need volunteers to help us at participating McDonald's locations to collect change.

## Volunteers Needed!

- Volunteer yourself or gather a group to collect change at your designated McDonald's location
- Wear red and white stripes
- Collect change from McDonald's customers at the drive-thru
- Make it creative and fun—make posters, dress up!
- Post pictures of yourself wearing stripes on social media use #forRMHC

### When & Where

- October 15th from 7-9 a.m. OR 11 a.m.-1p,m.
- Arrival time is 6:45 a.m. OR 10:45, respectively
- Complete store list on the next page