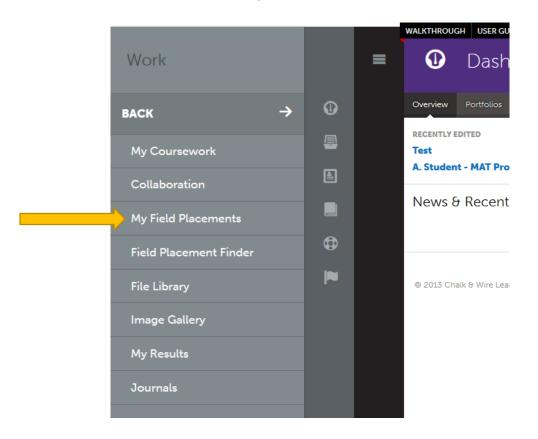

## Field Placement – Hours Tracking

- 1. Open Chalk and Wire.
- 2. Click the Menu button  $\rightarrow$  Work  $\rightarrow$  My Field Placements.

- 3. Your field placement will appear on the right side of the screen.
- 4. Click the assignment under **Journals.**

5. Click New Journal Entry.

| A. Crabtree - Test Placement                                               |            |              |                |  |
|----------------------------------------------------------------------------|------------|--------------|----------------|--|
| New Journal Entry                                                          | Export TSV | Export Excel | Delete Journal |  |
|                                                                            |            |              |                |  |
| Note journal entries are visible to administrators for reporting purposes. |            |              |                |  |