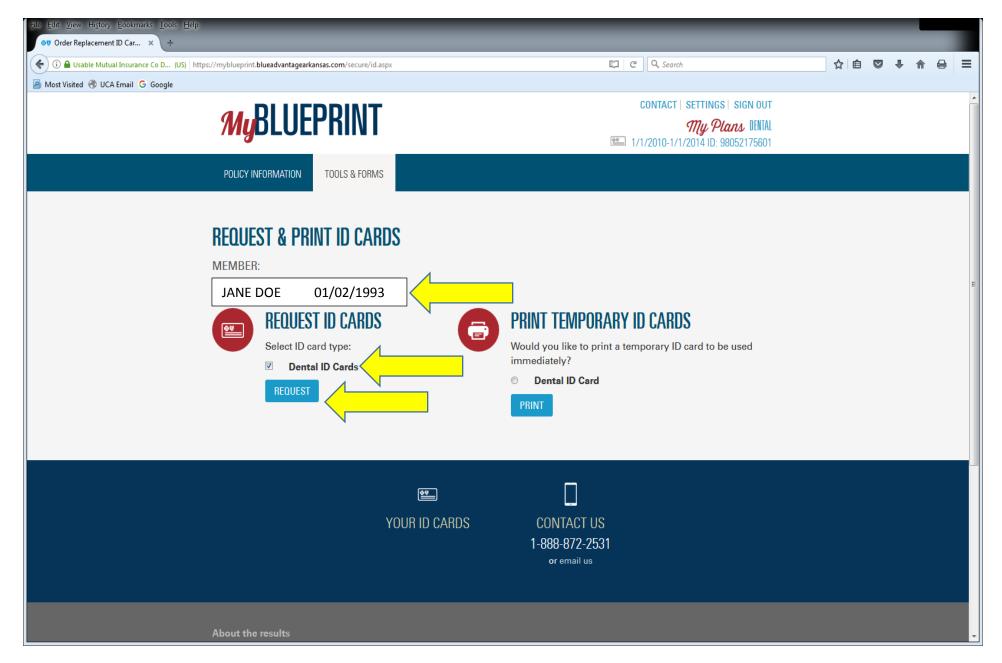

## SELECT MEMBER - CHECK DENTAL ID CARDS - CLICK ON REQUEST

IT USUALLY TAKES 5 – 7 BUSINESS DAYS TO RECEIVE YOUR CARD....IN THE MEANTIME YOU CAN PRINT A TEMPORARY CARD.