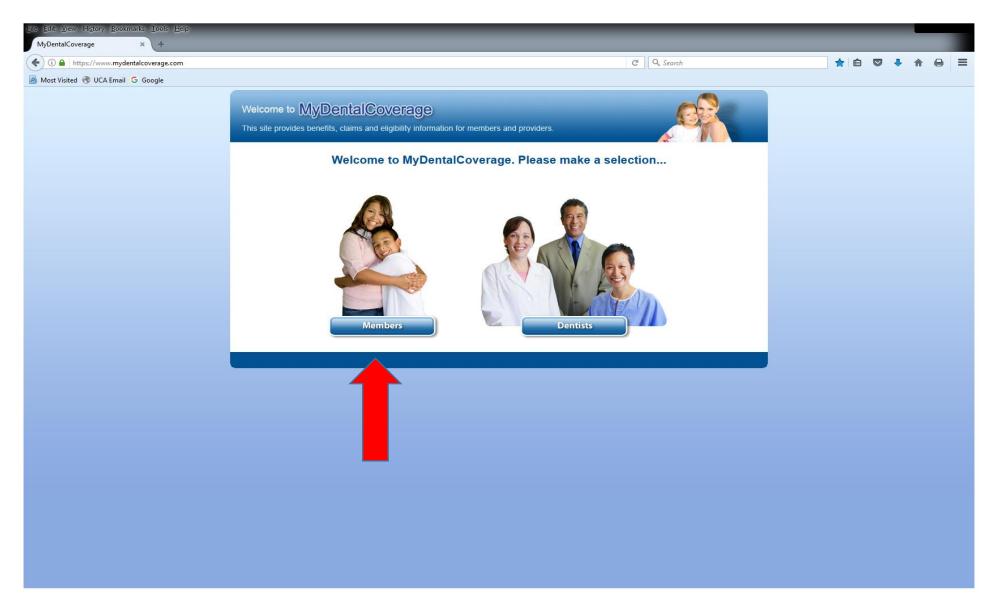

#### **ORDER OR PRINT AN ID CARD**

GO TO: <a href="https://www.mydentalcoverage.com">https://www.mydentalcoverage.com</a>

CLICK ON MEMBERS THEN SELECT ARKANSAS CONTINUE TO NEXT PAGE

CLICK ON BLUEADVANTAGE ADMINISTRATORS OF ARKANSAS CONTINUE TO NEXT PAGE