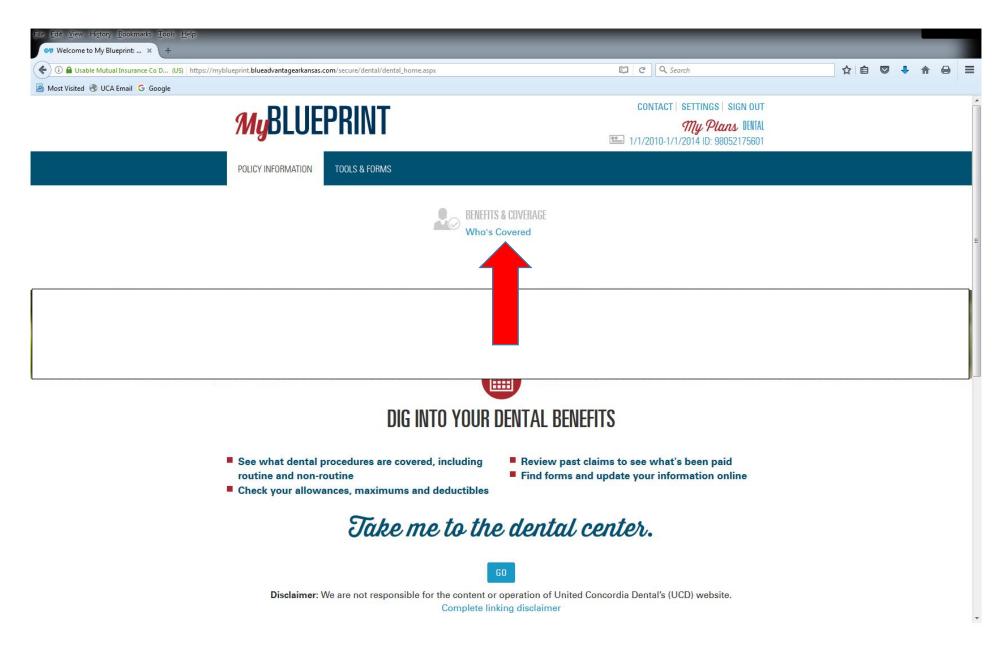

# CLICK ON POLICY INFORMATION CONTINUE TO NEXT PAGE

CLICK ON WHO'S COVERED CONTINUE TO NEXT PAGE

CLICK ON YOUR ID CARDS
CONTINUE TO NEXT PAGE