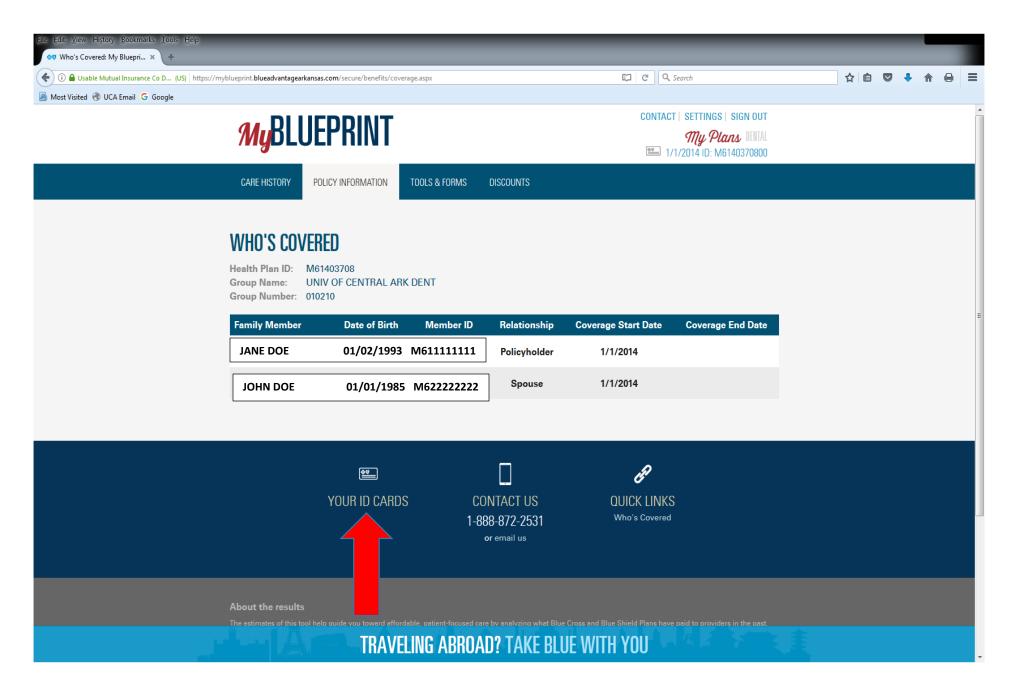

# CLICK ON POLICY INFORMATION CONTINUE TO NEXT PAGE

CLICK ON WHO'S COVERED CONTINUE TO NEXT PAGE

CLICK ON YOUR ID CARDS
CONTINUE TO NEXT PAGE