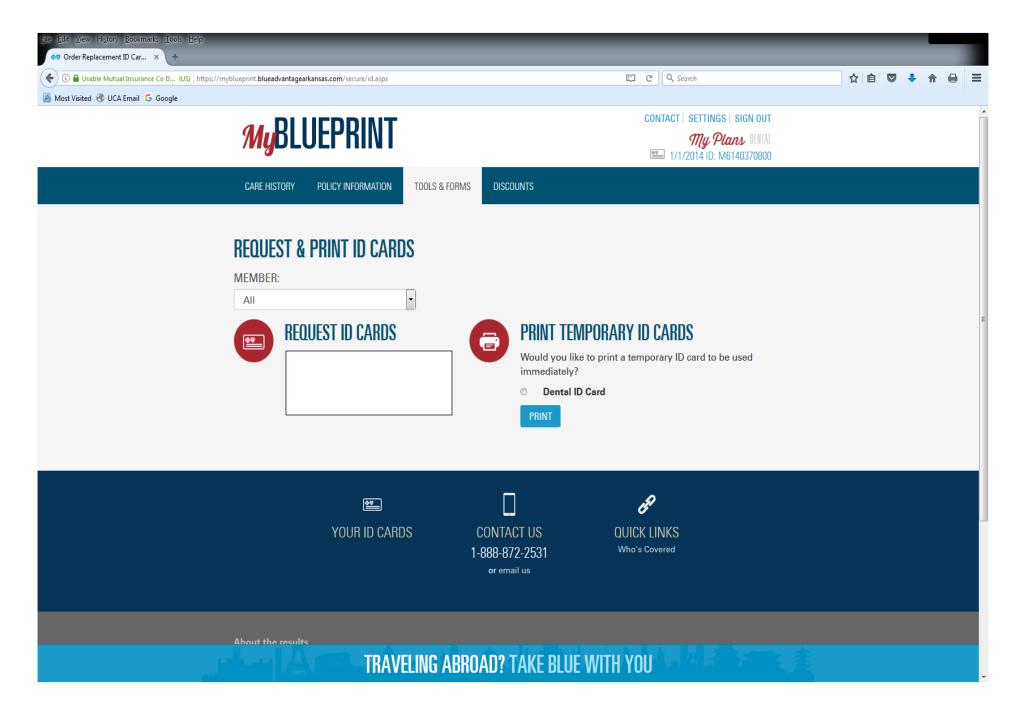

## **CONTINUE TO NEXT PAGE**

## SELECT MEMBER - CHECK DENTAL ID CARDS - CLICK ON REQUEST

IT USUALLY TAKES 5 – 7 BUSINESS DAYS TO RECEIVE YOUR CARD....IN THE MEANTIME YOU CAN PRINT A TEMPORARY CARD.