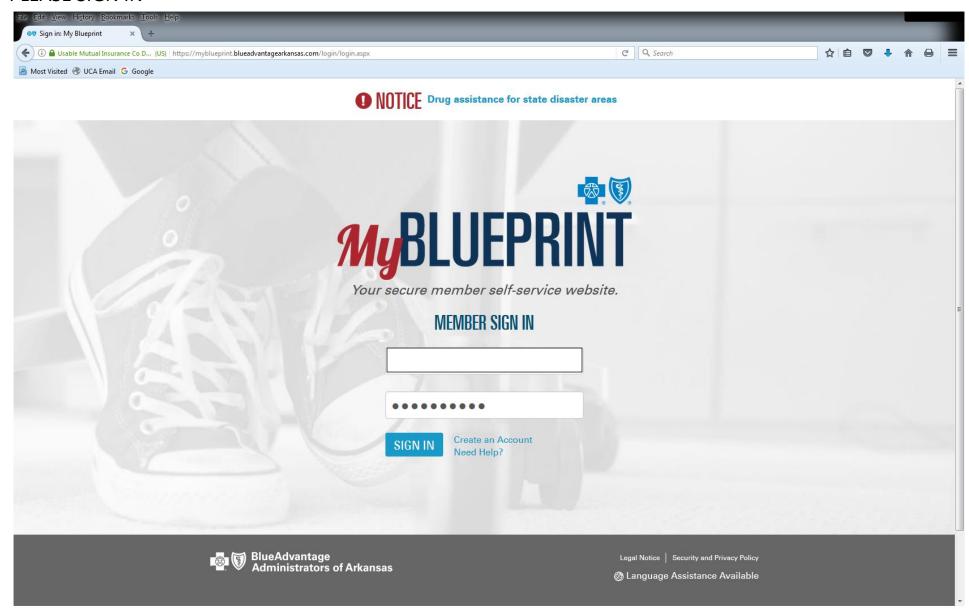

#### **ORDER OR PRINT AN ID CARD**

GO TO: <a href="https://www.mydentalcoverage.com">https://www.mydentalcoverage.com</a>



CLICK ON MEMBERS THEN SELECT ARKANSAS CONTINUE TO NEXT PAGE



CLICK ON BLUEADVANTAGE ADMINISTRATORS OF ARKANSAS CONTINUE TO NEXT PAGE

## PLEASE SIGN IN



## **CONTINUE TO NEXT PAGE**



# CLICK ON POLICY INFORMATION CONTINUE TO NEXT PAGE



CLICK ON WHO'S COVERED CONTINUE TO NEXT PAGE



CLICK ON YOUR ID CARDS
CONTINUE TO NEXT PAGE



## **CONTINUE TO NEXT PAGE**



## SELECT MEMBER - CHECK DENTAL ID CARDS - CLICK ON REQUEST

IT USUALLY TAKES 5 – 7 BUSINESS DAYS TO RECEIVE YOUR CARD....IN THE MEANTIME YOU CAN PRINT A TEMPORARY CARD.