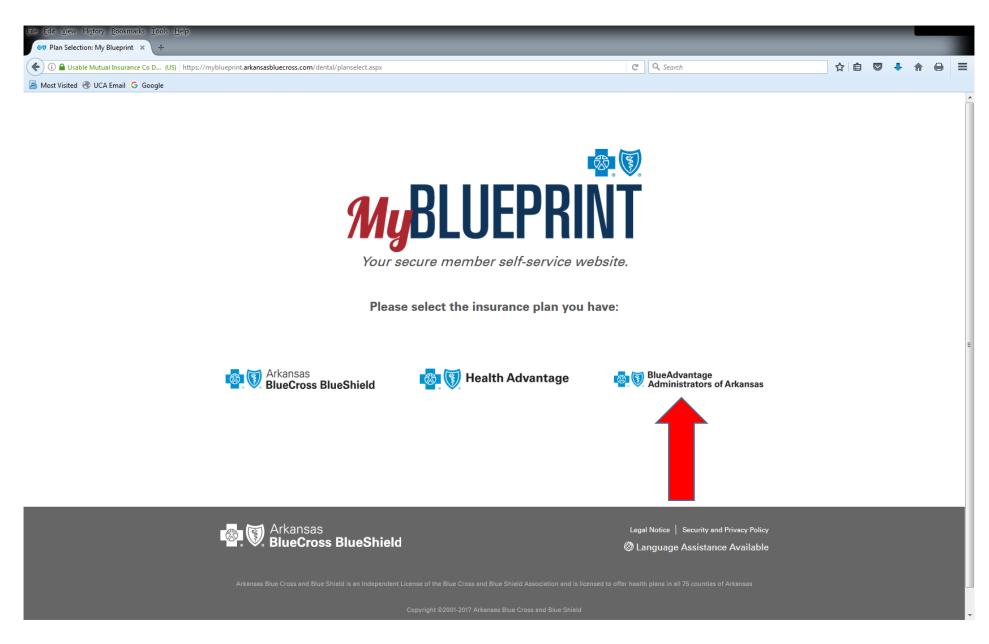

#### **ORDER OR PRINT AN ID CARD**

GO TO: <a href="https://www.mydentalcoverage.com">https://www.mydentalcoverage.com</a>

CLICK ON MEMBERS THEN SELECT ARKANSAS CONTINUE TO NEXT PAGE

CLICK ON BLUEADVANTAGE ADMINISTRATORS OF ARKANSAS CONTINUE TO NEXT PAGE