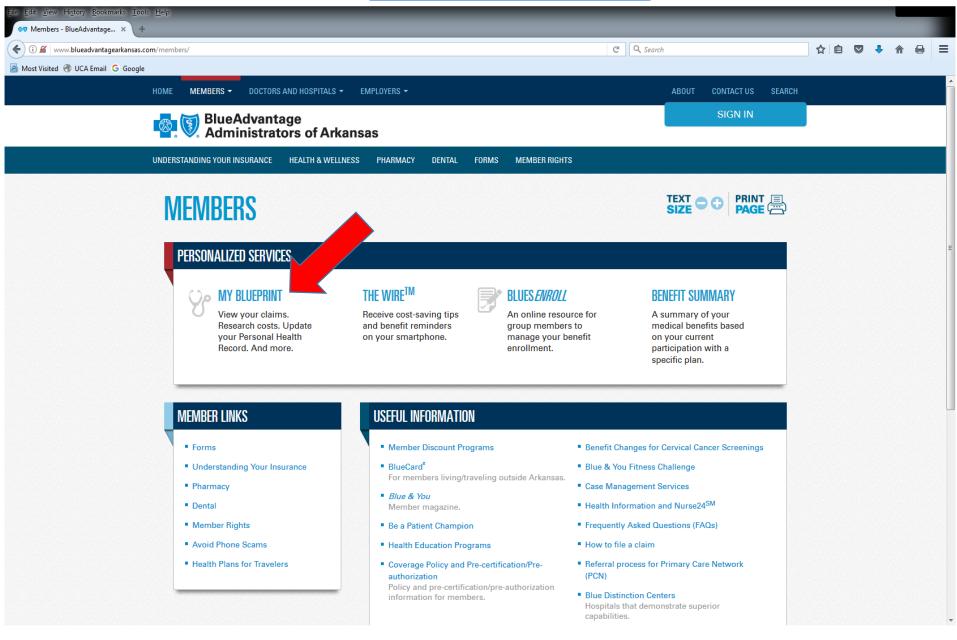

## HOW TO ACCESS YOUR ACCOUNT

GO TO: www.blueadvantagearkansas.com/members/

CLICK ON MY BLUEPRINT CONTINUE TO NEXT PAGE

CLICK ON GO CONTINUE TO NEXT PAGE

| Ele Edit View History Bookmarks Tools Help                                                                                                                                                              |    |     |     |
|---------------------------------------------------------------------------------------------------------------------------------------------------------------------------------------------------------|----|-----|-----|
| ••• Members - BlueAdvantage × ov Welcome to My Blueprint: × MyDentalCoverage × +                                                                                                                        |    |     |     |
| ( ) ( ) https://ar.mydentalcoverage.com/ducdmr/member/secure/enrollment-summary/                                                                                                                        | ☆自 | ♥ ↓ | 8 ≡ |
| 🙆 Most Visited 🛞 UCA Email 🔓 Google                                                                                                                                                                     |    |     |     |
| Welcome. Sign Out This site provides benefits, claims and eligibility information for members. Welcome. Sign Out Current Plan: University Of Central AR MyDentalCoverage Covered Services Claims More • |    |     |     |
|                                                                                                                                                                                                         | _  |     |     |
| Enrollment Summary / University Of Central AR                                                                                                                                                           |    |     |     |