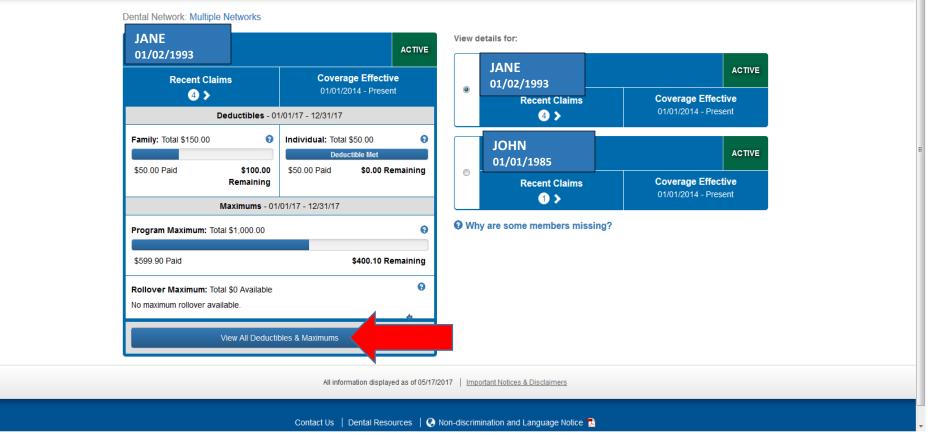

| JANE                                                                                                                                                                                                                                                                                                                                                                                                                                                                                                                                                                                                                                                                                          | Ad                   |                                                                              | ACTIVE   | View details for: |                                                   |  |        |  |
|-----------------------------------------------------------------------------------------------------------------------------------------------------------------------------------------------------------------------------------------------------------------------------------------------------------------------------------------------------------------------------------------------------------------------------------------------------------------------------------------------------------------------------------------------------------------------------------------------------------------------------------------------------------------------------------------------|----------------------|------------------------------------------------------------------------------|----------|-------------------|---------------------------------------------------|--|--------|--|
| 01/02/1993<br>Dedu                                                                                                                                                                                                                                                                                                                                                                                                                                                                                                                                                                                                                                                                            | <b>ictibles</b> - 0  | 1/01/17 - 12/31/17                                                           |          | ۲                 | JANE<br>01/02/1993                                |  | ACTIVE |  |
|                                                                                                                                                                                                                                                                                                                                                                                                                                                                                                                                                                                                                                                                                               | \$100.00<br>emaining | Individual: Total \$50.00<br>Deductible Met<br>\$50.00 Paid <b>\$0.00 Re</b> | emaining | ©<br>Ø Wh         | JOHN<br>01/01/1985<br>y are some members missing? |  | ACTIVE |  |
| Maximums - 01/01/17 - 12/31/17         Program Maximum: Total \$1,000.00       Image: Colspan="2">Image: Colspan="2"         Program Maximum: Total \$1,000.00       Image: Colspan="2">Image: Colspan="2"         \$599.90 Paid       \$400.10 Remaining         Rollover Maximum: Total \$0 Available       Image: Colspan="2"         No maximum rollover available.       Image: Colspan="2" |                      |                                                                              |          |                   |                                                   |  |        |  |
| All information displayed as of 05/17/2017   Important Notices & Disclaimers                                                                                                                                                                                                                                                                                                                                                                                                                                                                                                                                                                                                                  |                      |                                                                              |          |                   |                                                   |  |        |  |
| Contact Us   Dental Resources   🔇 Non-discrimination and Language Notice 🔂                                                                                                                                                                                                                                                                                                                                                                                                                                                                                                                                                                                                                    |                      |                                                                              |          |                   |                                                   |  |        |  |

Blue Advantage will only pay out \$1,000 per calendar year so you can see \$599.90 has already been paid out this year and a balance of \$400.10. Deductible is \$50.00 per calendar year and Jane has met her deductible. Continue to next page