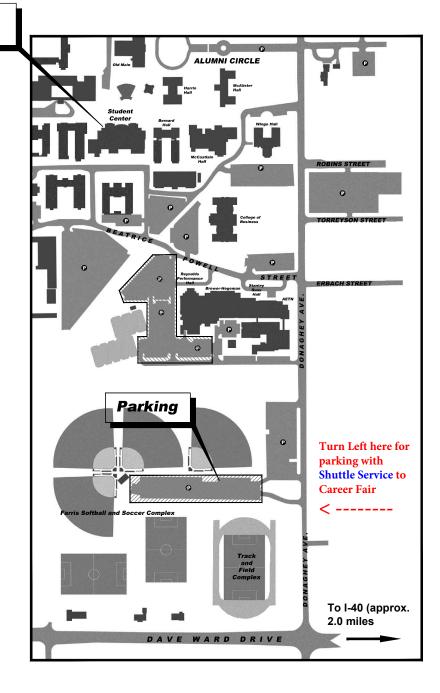

Student Center

## Welcome to UCA

Directions to theUCA Campus from I-40

See map on right for detailed location of the parking lot **designated for Shuttle Service** to the career fair.