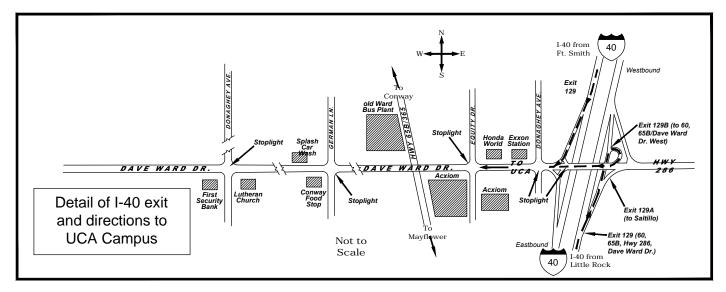

## Welcome to UCA

Directions to theUCA Campus from I-40

## Coming from Little Rock (westbound):

Take exit 129; follow the signs for exit 129B which will take you to 60, 65B/Dave Ward Dr. West; merge westbound onto Dave Ward Dr. (See detail map below.) Proceed west on Dave Ward Drive approx. 2.0 miles. Turn right onto Donaghey Avenue at electronic UCA sign. Look for "Career Fair Parking" signs on your left.

**Coming from Ft. Smith (eastbound):** Take exit 129 and stay to the right, merging westbound onto Dave Ward Dr. (See detail map below.) Proceed west on Dave Ward Drive approx. 2.0 miles. Turn right onto Donaghey Avenue at electronic UCA sign. Look for "Career Fair Parking" signs on your left.